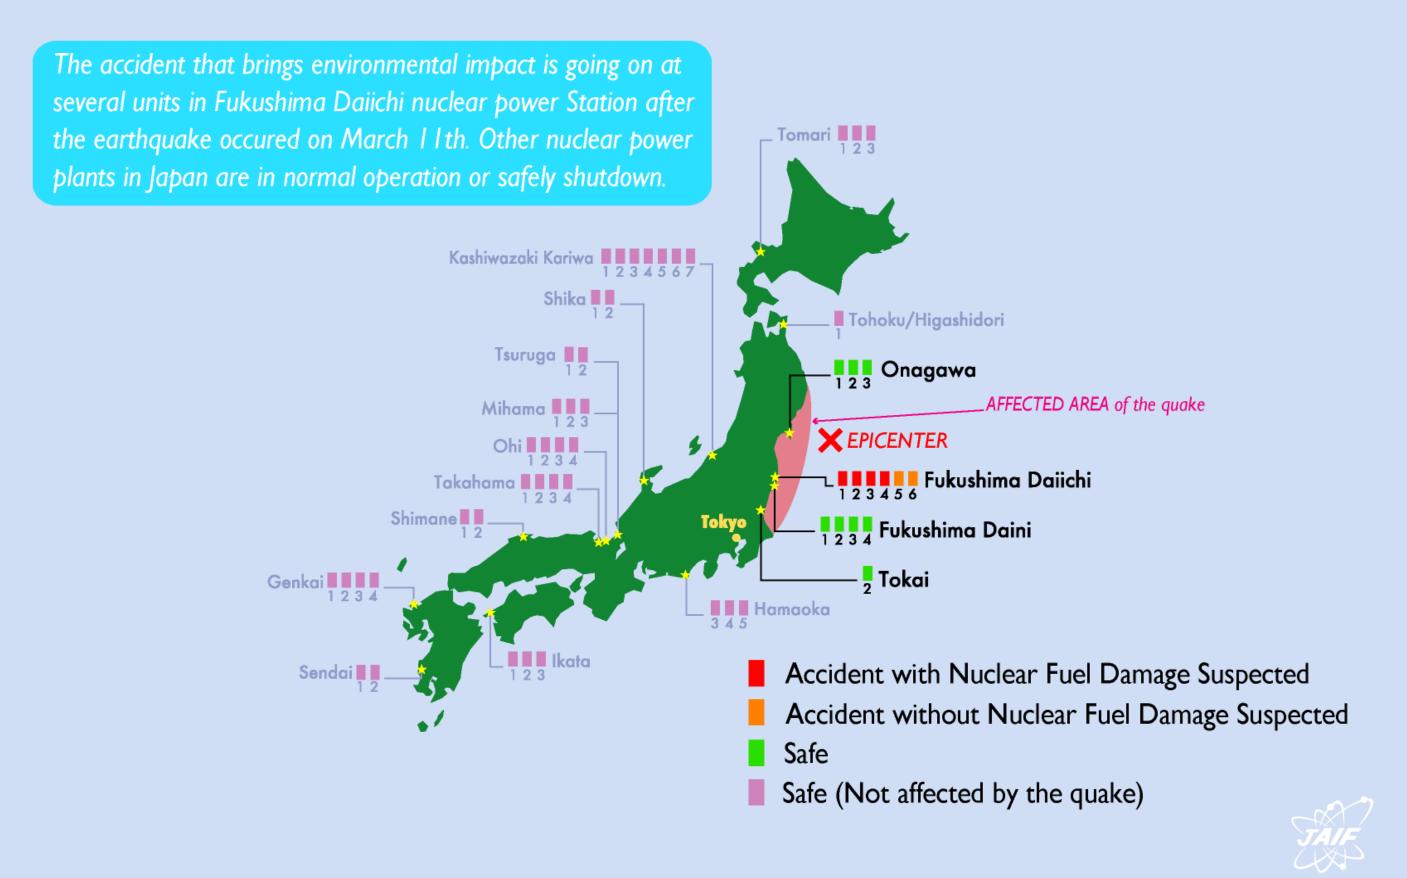

# Status of nuclear power plants in Fukushima as of 21:00 March 22 (Estimated by JAIF)

|   |   | 0 | - |
|---|---|---|---|
| ( | 7 | A | _ |
|   | 7 | X | 2 |
|   | 4 |   |   |

| Power Station                                                                                                                                                                                                                                                                                                                                                                                                                                                                                 | Fukushima Dai−ichi Nuclear Power Station                                                                                                                                                                                                                                                                                                                                                                                                                                                                                                                                                                                                                                                                                                                                                                                                                                                                                                                                                                                                                                                                                                                                                                                                                                                                                                                                                                                                                                                                                                                                                                                                                                                                                                                                                                                                                                                                                                                                                                                                                                                                                       |                                                                                                                                                                                                                                                                                                                                                                                                                                                                                                                                                                                                                                                                                                                                                                                                                                                                                                                                                                                                                                                                                                                                                                                                                                                                                                                                                                                                                                                                                                                                                                                                                                                                                                                                                                                                                                                                                                                                                                                                                                                                                                                                |                                                                                                                                                                                                                                                                                                                                                                                                                                                                                                                                                                                                                                                                                                                                                                                                                                                                                                                                                                                                                                                                                                                                                                                                                                                                                                                                                                                                                                                                                                                                                                                                                                                                                                                                                                                                                                                                                                                                                                                                                                                                                                                                |                                                                                                                                                                                                                                                                                                                                                                                                                                                                                                                                                                                                                                                                                                                                                                                                                                                                                                                                                                                                                                                                                                                                                                                                                                                                                                                                                                                                                                                                                                                                                                                                                                                                                                                                                                                                                                                                                                                                                                                                                                                                                                                               |                                                                                                                                                                                                                                                                                                                                                                                                                                                                                                                                                                                                                                                                                                                                                                                                                                                                                                                                                                                                                                                                                                                                                                                                                                                                                                                                                                                                                                                                                                                                                                                                                                                                                                                                                                                                                                                                                                                                                                                                                                                                                                                                |                                                                                                                                          |  |
|-----------------------------------------------------------------------------------------------------------------------------------------------------------------------------------------------------------------------------------------------------------------------------------------------------------------------------------------------------------------------------------------------------------------------------------------------------------------------------------------------|--------------------------------------------------------------------------------------------------------------------------------------------------------------------------------------------------------------------------------------------------------------------------------------------------------------------------------------------------------------------------------------------------------------------------------------------------------------------------------------------------------------------------------------------------------------------------------------------------------------------------------------------------------------------------------------------------------------------------------------------------------------------------------------------------------------------------------------------------------------------------------------------------------------------------------------------------------------------------------------------------------------------------------------------------------------------------------------------------------------------------------------------------------------------------------------------------------------------------------------------------------------------------------------------------------------------------------------------------------------------------------------------------------------------------------------------------------------------------------------------------------------------------------------------------------------------------------------------------------------------------------------------------------------------------------------------------------------------------------------------------------------------------------------------------------------------------------------------------------------------------------------------------------------------------------------------------------------------------------------------------------------------------------------------------------------------------------------------------------------------------------|--------------------------------------------------------------------------------------------------------------------------------------------------------------------------------------------------------------------------------------------------------------------------------------------------------------------------------------------------------------------------------------------------------------------------------------------------------------------------------------------------------------------------------------------------------------------------------------------------------------------------------------------------------------------------------------------------------------------------------------------------------------------------------------------------------------------------------------------------------------------------------------------------------------------------------------------------------------------------------------------------------------------------------------------------------------------------------------------------------------------------------------------------------------------------------------------------------------------------------------------------------------------------------------------------------------------------------------------------------------------------------------------------------------------------------------------------------------------------------------------------------------------------------------------------------------------------------------------------------------------------------------------------------------------------------------------------------------------------------------------------------------------------------------------------------------------------------------------------------------------------------------------------------------------------------------------------------------------------------------------------------------------------------------------------------------------------------------------------------------------------------|--------------------------------------------------------------------------------------------------------------------------------------------------------------------------------------------------------------------------------------------------------------------------------------------------------------------------------------------------------------------------------------------------------------------------------------------------------------------------------------------------------------------------------------------------------------------------------------------------------------------------------------------------------------------------------------------------------------------------------------------------------------------------------------------------------------------------------------------------------------------------------------------------------------------------------------------------------------------------------------------------------------------------------------------------------------------------------------------------------------------------------------------------------------------------------------------------------------------------------------------------------------------------------------------------------------------------------------------------------------------------------------------------------------------------------------------------------------------------------------------------------------------------------------------------------------------------------------------------------------------------------------------------------------------------------------------------------------------------------------------------------------------------------------------------------------------------------------------------------------------------------------------------------------------------------------------------------------------------------------------------------------------------------------------------------------------------------------------------------------------------------|-------------------------------------------------------------------------------------------------------------------------------------------------------------------------------------------------------------------------------------------------------------------------------------------------------------------------------------------------------------------------------------------------------------------------------------------------------------------------------------------------------------------------------------------------------------------------------------------------------------------------------------------------------------------------------------------------------------------------------------------------------------------------------------------------------------------------------------------------------------------------------------------------------------------------------------------------------------------------------------------------------------------------------------------------------------------------------------------------------------------------------------------------------------------------------------------------------------------------------------------------------------------------------------------------------------------------------------------------------------------------------------------------------------------------------------------------------------------------------------------------------------------------------------------------------------------------------------------------------------------------------------------------------------------------------------------------------------------------------------------------------------------------------------------------------------------------------------------------------------------------------------------------------------------------------------------------------------------------------------------------------------------------------------------------------------------------------------------------------------------------------|--------------------------------------------------------------------------------------------------------------------------------------------------------------------------------------------------------------------------------------------------------------------------------------------------------------------------------------------------------------------------------------------------------------------------------------------------------------------------------------------------------------------------------------------------------------------------------------------------------------------------------------------------------------------------------------------------------------------------------------------------------------------------------------------------------------------------------------------------------------------------------------------------------------------------------------------------------------------------------------------------------------------------------------------------------------------------------------------------------------------------------------------------------------------------------------------------------------------------------------------------------------------------------------------------------------------------------------------------------------------------------------------------------------------------------------------------------------------------------------------------------------------------------------------------------------------------------------------------------------------------------------------------------------------------------------------------------------------------------------------------------------------------------------------------------------------------------------------------------------------------------------------------------------------------------------------------------------------------------------------------------------------------------------------------------------------------------------------------------------------------------|------------------------------------------------------------------------------------------------------------------------------------------|--|
| Unit                                                                                                                                                                                                                                                                                                                                                                                                                                                                                          | 1                                                                                                                                                                                                                                                                                                                                                                                                                                                                                                                                                                                                                                                                                                                                                                                                                                                                                                                                                                                                                                                                                                                                                                                                                                                                                                                                                                                                                                                                                                                                                                                                                                                                                                                                                                                                                                                                                                                                                                                                                                                                                                                              | 2                                                                                                                                                                                                                                                                                                                                                                                                                                                                                                                                                                                                                                                                                                                                                                                                                                                                                                                                                                                                                                                                                                                                                                                                                                                                                                                                                                                                                                                                                                                                                                                                                                                                                                                                                                                                                                                                                                                                                                                                                                                                                                                              | 3                                                                                                                                                                                                                                                                                                                                                                                                                                                                                                                                                                                                                                                                                                                                                                                                                                                                                                                                                                                                                                                                                                                                                                                                                                                                                                                                                                                                                                                                                                                                                                                                                                                                                                                                                                                                                                                                                                                                                                                                                                                                                                                              | 4                                                                                                                                                                                                                                                                                                                                                                                                                                                                                                                                                                                                                                                                                                                                                                                                                                                                                                                                                                                                                                                                                                                                                                                                                                                                                                                                                                                                                                                                                                                                                                                                                                                                                                                                                                                                                                                                                                                                                                                                                                                                                                                             | 5                                                                                                                                                                                                                                                                                                                                                                                                                                                                                                                                                                                                                                                                                                                                                                                                                                                                                                                                                                                                                                                                                                                                                                                                                                                                                                                                                                                                                                                                                                                                                                                                                                                                                                                                                                                                                                                                                                                                                                                                                                                                                                                              | 6                                                                                                                                        |  |
| Electric / Thermal Power output (MW)                                                                                                                                                                                                                                                                                                                                                                                                                                                          | 460 / 1380                                                                                                                                                                                                                                                                                                                                                                                                                                                                                                                                                                                                                                                                                                                                                                                                                                                                                                                                                                                                                                                                                                                                                                                                                                                                                                                                                                                                                                                                                                                                                                                                                                                                                                                                                                                                                                                                                                                                                                                                                                                                                                                     | 784 / 2381                                                                                                                                                                                                                                                                                                                                                                                                                                                                                                                                                                                                                                                                                                                                                                                                                                                                                                                                                                                                                                                                                                                                                                                                                                                                                                                                                                                                                                                                                                                                                                                                                                                                                                                                                                                                                                                                                                                                                                                                                                                                                                                     | 784 / 2381                                                                                                                                                                                                                                                                                                                                                                                                                                                                                                                                                                                                                                                                                                                                                                                                                                                                                                                                                                                                                                                                                                                                                                                                                                                                                                                                                                                                                                                                                                                                                                                                                                                                                                                                                                                                                                                                                                                                                                                                                                                                                                                     | 784 / 2381                                                                                                                                                                                                                                                                                                                                                                                                                                                                                                                                                                                                                                                                                                                                                                                                                                                                                                                                                                                                                                                                                                                                                                                                                                                                                                                                                                                                                                                                                                                                                                                                                                                                                                                                                                                                                                                                                                                                                                                                                                                                                                                    | 784 / 2381                                                                                                                                                                                                                                                                                                                                                                                                                                                                                                                                                                                                                                                                                                                                                                                                                                                                                                                                                                                                                                                                                                                                                                                                                                                                                                                                                                                                                                                                                                                                                                                                                                                                                                                                                                                                                                                                                                                                                                                                                                                                                                                     | 1100 /3293                                                                                                                               |  |
| Type of Reactor                                                                                                                                                                                                                                                                                                                                                                                                                                                                               | BWR-3                                                                                                                                                                                                                                                                                                                                                                                                                                                                                                                                                                                                                                                                                                                                                                                                                                                                                                                                                                                                                                                                                                                                                                                                                                                                                                                                                                                                                                                                                                                                                                                                                                                                                                                                                                                                                                                                                                                                                                                                                                                                                                                          | BWR-4                                                                                                                                                                                                                                                                                                                                                                                                                                                                                                                                                                                                                                                                                                                                                                                                                                                                                                                                                                                                                                                                                                                                                                                                                                                                                                                                                                                                                                                                                                                                                                                                                                                                                                                                                                                                                                                                                                                                                                                                                                                                                                                          | BWR-4                                                                                                                                                                                                                                                                                                                                                                                                                                                                                                                                                                                                                                                                                                                                                                                                                                                                                                                                                                                                                                                                                                                                                                                                                                                                                                                                                                                                                                                                                                                                                                                                                                                                                                                                                                                                                                                                                                                                                                                                                                                                                                                          | BWR-4                                                                                                                                                                                                                                                                                                                                                                                                                                                                                                                                                                                                                                                                                                                                                                                                                                                                                                                                                                                                                                                                                                                                                                                                                                                                                                                                                                                                                                                                                                                                                                                                                                                                                                                                                                                                                                                                                                                                                                                                                                                                                                                         | BWR-4                                                                                                                                                                                                                                                                                                                                                                                                                                                                                                                                                                                                                                                                                                                                                                                                                                                                                                                                                                                                                                                                                                                                                                                                                                                                                                                                                                                                                                                                                                                                                                                                                                                                                                                                                                                                                                                                                                                                                                                                                                                                                                                          | BWR-5                                                                                                                                    |  |
| Operation Status at the earthquake occurred                                                                                                                                                                                                                                                                                                                                                                                                                                                   | In Service -> Shutdown                                                                                                                                                                                                                                                                                                                                                                                                                                                                                                                                                                                                                                                                                                                                                                                                                                                                                                                                                                                                                                                                                                                                                                                                                                                                                                                                                                                                                                                                                                                                                                                                                                                                                                                                                                                                                                                                                                                                                                                                                                                                                                         | In Service -> Shutdown                                                                                                                                                                                                                                                                                                                                                                                                                                                                                                                                                                                                                                                                                                                                                                                                                                                                                                                                                                                                                                                                                                                                                                                                                                                                                                                                                                                                                                                                                                                                                                                                                                                                                                                                                                                                                                                                                                                                                                                                                                                                                                         | In Service -> Shutdown                                                                                                                                                                                                                                                                                                                                                                                                                                                                                                                                                                                                                                                                                                                                                                                                                                                                                                                                                                                                                                                                                                                                                                                                                                                                                                                                                                                                                                                                                                                                                                                                                                                                                                                                                                                                                                                                                                                                                                                                                                                                                                         | Outage                                                                                                                                                                                                                                                                                                                                                                                                                                                                                                                                                                                                                                                                                                                                                                                                                                                                                                                                                                                                                                                                                                                                                                                                                                                                                                                                                                                                                                                                                                                                                                                                                                                                                                                                                                                                                                                                                                                                                                                                                                                                                                                        | Outage                                                                                                                                                                                                                                                                                                                                                                                                                                                                                                                                                                                                                                                                                                                                                                                                                                                                                                                                                                                                                                                                                                                                                                                                                                                                                                                                                                                                                                                                                                                                                                                                                                                                                                                                                                                                                                                                                                                                                                                                                                                                                                                         | Outage                                                                                                                                   |  |
| Core and Fuel Integrity                                                                                                                                                                                                                                                                                                                                                                                                                                                                       | Damaged                                                                                                                                                                                                                                                                                                                                                                                                                                                                                                                                                                                                                                                                                                                                                                                                                                                                                                                                                                                                                                                                                                                                                                                                                                                                                                                                                                                                                                                                                                                                                                                                                                                                                                                                                                                                                                                                                                                                                                                                                                                                                                                        | Damaged                                                                                                                                                                                                                                                                                                                                                                                                                                                                                                                                                                                                                                                                                                                                                                                                                                                                                                                                                                                                                                                                                                                                                                                                                                                                                                                                                                                                                                                                                                                                                                                                                                                                                                                                                                                                                                                                                                                                                                                                                                                                                                                        | Damaged                                                                                                                                                                                                                                                                                                                                                                                                                                                                                                                                                                                                                                                                                                                                                                                                                                                                                                                                                                                                                                                                                                                                                                                                                                                                                                                                                                                                                                                                                                                                                                                                                                                                                                                                                                                                                                                                                                                                                                                                                                                                                                                        | No fuel rods                                                                                                                                                                                                                                                                                                                                                                                                                                                                                                                                                                                                                                                                                                                                                                                                                                                                                                                                                                                                                                                                                                                                                                                                                                                                                                                                                                                                                                                                                                                                                                                                                                                                                                                                                                                                                                                                                                                                                                                                                                                                                                                  | Not Damaged                                                                                                                                                                                                                                                                                                                                                                                                                                                                                                                                                                                                                                                                                                                                                                                                                                                                                                                                                                                                                                                                                                                                                                                                                                                                                                                                                                                                                                                                                                                                                                                                                                                                                                                                                                                                                                                                                                                                                                                                                                                                                                                    | Not Damaged                                                                                                                              |  |
| Reactor Pressure Vessel Integrity                                                                                                                                                                                                                                                                                                                                                                                                                                                             | Unknown                                                                                                                                                                                                                                                                                                                                                                                                                                                                                                                                                                                                                                                                                                                                                                                                                                                                                                                                                                                                                                                                                                                                                                                                                                                                                                                                                                                                                                                                                                                                                                                                                                                                                                                                                                                                                                                                                                                                                                                                                                                                                                                        | Unknown                                                                                                                                                                                                                                                                                                                                                                                                                                                                                                                                                                                                                                                                                                                                                                                                                                                                                                                                                                                                                                                                                                                                                                                                                                                                                                                                                                                                                                                                                                                                                                                                                                                                                                                                                                                                                                                                                                                                                                                                                                                                                                                        | Unknown                                                                                                                                                                                                                                                                                                                                                                                                                                                                                                                                                                                                                                                                                                                                                                                                                                                                                                                                                                                                                                                                                                                                                                                                                                                                                                                                                                                                                                                                                                                                                                                                                                                                                                                                                                                                                                                                                                                                                                                                                                                                                                                        | Not Damaged                                                                                                                                                                                                                                                                                                                                                                                                                                                                                                                                                                                                                                                                                                                                                                                                                                                                                                                                                                                                                                                                                                                                                                                                                                                                                                                                                                                                                                                                                                                                                                                                                                                                                                                                                                                                                                                                                                                                                                                                                                                                                                                   | Not Damaged                                                                                                                                                                                                                                                                                                                                                                                                                                                                                                                                                                                                                                                                                                                                                                                                                                                                                                                                                                                                                                                                                                                                                                                                                                                                                                                                                                                                                                                                                                                                                                                                                                                                                                                                                                                                                                                                                                                                                                                                                                                                                                                    | Not Damaged                                                                                                                              |  |
| Containment Vessel Integrity                                                                                                                                                                                                                                                                                                                                                                                                                                                                  | Not Damaged                                                                                                                                                                                                                                                                                                                                                                                                                                                                                                                                                                                                                                                                                                                                                                                                                                                                                                                                                                                                                                                                                                                                                                                                                                                                                                                                                                                                                                                                                                                                                                                                                                                                                                                                                                                                                                                                                                                                                                                                                                                                                                                    | Damage Suspected                                                                                                                                                                                                                                                                                                                                                                                                                                                                                                                                                                                                                                                                                                                                                                                                                                                                                                                                                                                                                                                                                                                                                                                                                                                                                                                                                                                                                                                                                                                                                                                                                                                                                                                                                                                                                                                                                                                                                                                                                                                                                                               | Might be "Not damaged"                                                                                                                                                                                                                                                                                                                                                                                                                                                                                                                                                                                                                                                                                                                                                                                                                                                                                                                                                                                                                                                                                                                                                                                                                                                                                                                                                                                                                                                                                                                                                                                                                                                                                                                                                                                                                                                                                                                                                                                                                                                                                                         | Not Damaged                                                                                                                                                                                                                                                                                                                                                                                                                                                                                                                                                                                                                                                                                                                                                                                                                                                                                                                                                                                                                                                                                                                                                                                                                                                                                                                                                                                                                                                                                                                                                                                                                                                                                                                                                                                                                                                                                                                                                                                                                                                                                                                   | Not Damaged                                                                                                                                                                                                                                                                                                                                                                                                                                                                                                                                                                                                                                                                                                                                                                                                                                                                                                                                                                                                                                                                                                                                                                                                                                                                                                                                                                                                                                                                                                                                                                                                                                                                                                                                                                                                                                                                                                                                                                                                                                                                                                                    | Not Damaged                                                                                                                              |  |
| Core cooling requiring AC power 1 (Injection)                                                                                                                                                                                                                                                                                                                                                                                                                                                 | Not Functional                                                                                                                                                                                                                                                                                                                                                                                                                                                                                                                                                                                                                                                                                                                                                                                                                                                                                                                                                                                                                                                                                                                                                                                                                                                                                                                                                                                                                                                                                                                                                                                                                                                                                                                                                                                                                                                                                                                                                                                                                                                                                                                 | Not Functional                                                                                                                                                                                                                                                                                                                                                                                                                                                                                                                                                                                                                                                                                                                                                                                                                                                                                                                                                                                                                                                                                                                                                                                                                                                                                                                                                                                                                                                                                                                                                                                                                                                                                                                                                                                                                                                                                                                                                                                                                                                                                                                 | Not Functional                                                                                                                                                                                                                                                                                                                                                                                                                                                                                                                                                                                                                                                                                                                                                                                                                                                                                                                                                                                                                                                                                                                                                                                                                                                                                                                                                                                                                                                                                                                                                                                                                                                                                                                                                                                                                                                                                                                                                                                                                                                                                                                 | Not necessary                                                                                                                                                                                                                                                                                                                                                                                                                                                                                                                                                                                                                                                                                                                                                                                                                                                                                                                                                                                                                                                                                                                                                                                                                                                                                                                                                                                                                                                                                                                                                                                                                                                                                                                                                                                                                                                                                                                                                                                                                                                                                                                 | Functional                                                                                                                                                                                                                                                                                                                                                                                                                                                                                                                                                                                                                                                                                                                                                                                                                                                                                                                                                                                                                                                                                                                                                                                                                                                                                                                                                                                                                                                                                                                                                                                                                                                                                                                                                                                                                                                                                                                                                                                                                                                                                                                     | Functional                                                                                                                               |  |
|                                                                                                                                                                                                                                                                                                                                                                                                                                                                                               | Not i dilottorial                                                                                                                                                                                                                                                                                                                                                                                                                                                                                                                                                                                                                                                                                                                                                                                                                                                                                                                                                                                                                                                                                                                                                                                                                                                                                                                                                                                                                                                                                                                                                                                                                                                                                                                                                                                                                                                                                                                                                                                                                                                                                                              | Not I diletional                                                                                                                                                                                                                                                                                                                                                                                                                                                                                                                                                                                                                                                                                                                                                                                                                                                                                                                                                                                                                                                                                                                                                                                                                                                                                                                                                                                                                                                                                                                                                                                                                                                                                                                                                                                                                                                                                                                                                                                                                                                                                                               | Not i difetional                                                                                                                                                                                                                                                                                                                                                                                                                                                                                                                                                                                                                                                                                                                                                                                                                                                                                                                                                                                                                                                                                                                                                                                                                                                                                                                                                                                                                                                                                                                                                                                                                                                                                                                                                                                                                                                                                                                                                                                                                                                                                                               | Not necessary                                                                                                                                                                                                                                                                                                                                                                                                                                                                                                                                                                                                                                                                                                                                                                                                                                                                                                                                                                                                                                                                                                                                                                                                                                                                                                                                                                                                                                                                                                                                                                                                                                                                                                                                                                                                                                                                                                                                                                                                                                                                                                                 |                                                                                                                                                                                                                                                                                                                                                                                                                                                                                                                                                                                                                                                                                                                                                                                                                                                                                                                                                                                                                                                                                                                                                                                                                                                                                                                                                                                                                                                                                                                                                                                                                                                                                                                                                                                                                                                                                                                                                                                                                                                                                                                                |                                                                                                                                          |  |
| Core cooling requiring AC power <u>2</u><br>(Cooling through Heat Exchangers)                                                                                                                                                                                                                                                                                                                                                                                                                 | Not Functional                                                                                                                                                                                                                                                                                                                                                                                                                                                                                                                                                                                                                                                                                                                                                                                                                                                                                                                                                                                                                                                                                                                                                                                                                                                                                                                                                                                                                                                                                                                                                                                                                                                                                                                                                                                                                                                                                                                                                                                                                                                                                                                 | Not Functional                                                                                                                                                                                                                                                                                                                                                                                                                                                                                                                                                                                                                                                                                                                                                                                                                                                                                                                                                                                                                                                                                                                                                                                                                                                                                                                                                                                                                                                                                                                                                                                                                                                                                                                                                                                                                                                                                                                                                                                                                                                                                                                 | Not Functional                                                                                                                                                                                                                                                                                                                                                                                                                                                                                                                                                                                                                                                                                                                                                                                                                                                                                                                                                                                                                                                                                                                                                                                                                                                                                                                                                                                                                                                                                                                                                                                                                                                                                                                                                                                                                                                                                                                                                                                                                                                                                                                 | Not necessary                                                                                                                                                                                                                                                                                                                                                                                                                                                                                                                                                                                                                                                                                                                                                                                                                                                                                                                                                                                                                                                                                                                                                                                                                                                                                                                                                                                                                                                                                                                                                                                                                                                                                                                                                                                                                                                                                                                                                                                                                                                                                                                 | Functioning<br>(in cold shutdown)                                                                                                                                                                                                                                                                                                                                                                                                                                                                                                                                                                                                                                                                                                                                                                                                                                                                                                                                                                                                                                                                                                                                                                                                                                                                                                                                                                                                                                                                                                                                                                                                                                                                                                                                                                                                                                                                                                                                                                                                                                                                                              | Functioning<br>(in cold shutdown)                                                                                                        |  |
| Core cooling not requiring AC power                                                                                                                                                                                                                                                                                                                                                                                                                                                           | Not Functional                                                                                                                                                                                                                                                                                                                                                                                                                                                                                                                                                                                                                                                                                                                                                                                                                                                                                                                                                                                                                                                                                                                                                                                                                                                                                                                                                                                                                                                                                                                                                                                                                                                                                                                                                                                                                                                                                                                                                                                                                                                                                                                 | Not Functional                                                                                                                                                                                                                                                                                                                                                                                                                                                                                                                                                                                                                                                                                                                                                                                                                                                                                                                                                                                                                                                                                                                                                                                                                                                                                                                                                                                                                                                                                                                                                                                                                                                                                                                                                                                                                                                                                                                                                                                                                                                                                                                 | Not Functional                                                                                                                                                                                                                                                                                                                                                                                                                                                                                                                                                                                                                                                                                                                                                                                                                                                                                                                                                                                                                                                                                                                                                                                                                                                                                                                                                                                                                                                                                                                                                                                                                                                                                                                                                                                                                                                                                                                                                                                                                                                                                                                 | Not necessary                                                                                                                                                                                                                                                                                                                                                                                                                                                                                                                                                                                                                                                                                                                                                                                                                                                                                                                                                                                                                                                                                                                                                                                                                                                                                                                                                                                                                                                                                                                                                                                                                                                                                                                                                                                                                                                                                                                                                                                                                                                                                                                 | Not necessary                                                                                                                                                                                                                                                                                                                                                                                                                                                                                                                                                                                                                                                                                                                                                                                                                                                                                                                                                                                                                                                                                                                                                                                                                                                                                                                                                                                                                                                                                                                                                                                                                                                                                                                                                                                                                                                                                                                                                                                                                                                                                                                  | Not necessary                                                                                                                            |  |
| Building Integrity                                                                                                                                                                                                                                                                                                                                                                                                                                                                            | Severely Damaged<br>(Hydrogen Explosion)                                                                                                                                                                                                                                                                                                                                                                                                                                                                                                                                                                                                                                                                                                                                                                                                                                                                                                                                                                                                                                                                                                                                                                                                                                                                                                                                                                                                                                                                                                                                                                                                                                                                                                                                                                                                                                                                                                                                                                                                                                                                                       | Slightly Damaged (Hydrogen Explosion)                                                                                                                                                                                                                                                                                                                                                                                                                                                                                                                                                                                                                                                                                                                                                                                                                                                                                                                                                                                                                                                                                                                                                                                                                                                                                                                                                                                                                                                                                                                                                                                                                                                                                                                                                                                                                                                                                                                                                                                                                                                                                          |                                                                                                                                                                                                                                                                                                                                                                                                                                                                                                                                                                                                                                                                                                                                                                                                                                                                                                                                                                                                                                                                                                                                                                                                                                                                                                                                                                                                                                                                                                                                                                                                                                                                                                                                                                                                                                                                                                                                                                                                                                                                                                                                | Severely Damaged<br>(Hydrogen Explosion)                                                                                                                                                                                                                                                                                                                                                                                                                                                                                                                                                                                                                                                                                                                                                                                                                                                                                                                                                                                                                                                                                                                                                                                                                                                                                                                                                                                                                                                                                                                                                                                                                                                                                                                                                                                                                                                                                                                                                                                                                                                                                      |                                                                                                                                                                                                                                                                                                                                                                                                                                                                                                                                                                                                                                                                                                                                                                                                                                                                                                                                                                                                                                                                                                                                                                                                                                                                                                                                                                                                                                                                                                                                                                                                                                                                                                                                                                                                                                                                                                                                                                                                                                                                                                                                |                                                                                                                                          |  |
| Water Level of the Rector Pressure Vessel                                                                                                                                                                                                                                                                                                                                                                                                                                                     | Fuel exposed partially or fully                                                                                                                                                                                                                                                                                                                                                                                                                                                                                                                                                                                                                                                                                                                                                                                                                                                                                                                                                                                                                                                                                                                                                                                                                                                                                                                                                                                                                                                                                                                                                                                                                                                                                                                                                                                                                                                                                                                                                                                                                                                                                                | Fuel exposed partially or fully                                                                                                                                                                                                                                                                                                                                                                                                                                                                                                                                                                                                                                                                                                                                                                                                                                                                                                                                                                                                                                                                                                                                                                                                                                                                                                                                                                                                                                                                                                                                                                                                                                                                                                                                                                                                                                                                                                                                                                                                                                                                                                | Fuel exposed partially or fully                                                                                                                                                                                                                                                                                                                                                                                                                                                                                                                                                                                                                                                                                                                                                                                                                                                                                                                                                                                                                                                                                                                                                                                                                                                                                                                                                                                                                                                                                                                                                                                                                                                                                                                                                                                                                                                                                                                                                                                                                                                                                                | Safe                                                                                                                                                                                                                                                                                                                                                                                                                                                                                                                                                                                                                                                                                                                                                                                                                                                                                                                                                                                                                                                                                                                                                                                                                                                                                                                                                                                                                                                                                                                                                                                                                                                                                                                                                                                                                                                                                                                                                                                                                                                                                                                          | Safe                                                                                                                                                                                                                                                                                                                                                                                                                                                                                                                                                                                                                                                                                                                                                                                                                                                                                                                                                                                                                                                                                                                                                                                                                                                                                                                                                                                                                                                                                                                                                                                                                                                                                                                                                                                                                                                                                                                                                                                                                                                                                                                           | Safe                                                                                                                                     |  |
| Pressure of the Reactor Pressure Vessel                                                                                                                                                                                                                                                                                                                                                                                                                                                       | Stable                                                                                                                                                                                                                                                                                                                                                                                                                                                                                                                                                                                                                                                                                                                                                                                                                                                                                                                                                                                                                                                                                                                                                                                                                                                                                                                                                                                                                                                                                                                                                                                                                                                                                                                                                                                                                                                                                                                                                                                                                                                                                                                         | Unknown                                                                                                                                                                                                                                                                                                                                                                                                                                                                                                                                                                                                                                                                                                                                                                                                                                                                                                                                                                                                                                                                                                                                                                                                                                                                                                                                                                                                                                                                                                                                                                                                                                                                                                                                                                                                                                                                                                                                                                                                                                                                                                                        | Unknown                                                                                                                                                                                                                                                                                                                                                                                                                                                                                                                                                                                                                                                                                                                                                                                                                                                                                                                                                                                                                                                                                                                                                                                                                                                                                                                                                                                                                                                                                                                                                                                                                                                                                                                                                                                                                                                                                                                                                                                                                                                                                                                        | Safe                                                                                                                                                                                                                                                                                                                                                                                                                                                                                                                                                                                                                                                                                                                                                                                                                                                                                                                                                                                                                                                                                                                                                                                                                                                                                                                                                                                                                                                                                                                                                                                                                                                                                                                                                                                                                                                                                                                                                                                                                                                                                                                          | Safe                                                                                                                                                                                                                                                                                                                                                                                                                                                                                                                                                                                                                                                                                                                                                                                                                                                                                                                                                                                                                                                                                                                                                                                                                                                                                                                                                                                                                                                                                                                                                                                                                                                                                                                                                                                                                                                                                                                                                                                                                                                                                                                           | Safe                                                                                                                                     |  |
|                                                                                                                                                                                                                                                                                                                                                                                                                                                                                               |                                                                                                                                                                                                                                                                                                                                                                                                                                                                                                                                                                                                                                                                                                                                                                                                                                                                                                                                                                                                                                                                                                                                                                                                                                                                                                                                                                                                                                                                                                                                                                                                                                                                                                                                                                                                                                                                                                                                                                                                                                                                                                                                |                                                                                                                                                                                                                                                                                                                                                                                                                                                                                                                                                                                                                                                                                                                                                                                                                                                                                                                                                                                                                                                                                                                                                                                                                                                                                                                                                                                                                                                                                                                                                                                                                                                                                                                                                                                                                                                                                                                                                                                                                                                                                                                                | Decreasing after increase in                                                                                                                                                                                                                                                                                                                                                                                                                                                                                                                                                                                                                                                                                                                                                                                                                                                                                                                                                                                                                                                                                                                                                                                                                                                                                                                                                                                                                                                                                                                                                                                                                                                                                                                                                                                                                                                                                                                                                                                                                                                                                                   |                                                                                                                                                                                                                                                                                                                                                                                                                                                                                                                                                                                                                                                                                                                                                                                                                                                                                                                                                                                                                                                                                                                                                                                                                                                                                                                                                                                                                                                                                                                                                                                                                                                                                                                                                                                                                                                                                                                                                                                                                                                                                                                               |                                                                                                                                                                                                                                                                                                                                                                                                                                                                                                                                                                                                                                                                                                                                                                                                                                                                                                                                                                                                                                                                                                                                                                                                                                                                                                                                                                                                                                                                                                                                                                                                                                                                                                                                                                                                                                                                                                                                                                                                                                                                                                                                |                                                                                                                                          |  |
| Containment Vessel Pressure                                                                                                                                                                                                                                                                                                                                                                                                                                                                   | Stable                                                                                                                                                                                                                                                                                                                                                                                                                                                                                                                                                                                                                                                                                                                                                                                                                                                                                                                                                                                                                                                                                                                                                                                                                                                                                                                                                                                                                                                                                                                                                                                                                                                                                                                                                                                                                                                                                                                                                                                                                                                                                                                         | Stable                                                                                                                                                                                                                                                                                                                                                                                                                                                                                                                                                                                                                                                                                                                                                                                                                                                                                                                                                                                                                                                                                                                                                                                                                                                                                                                                                                                                                                                                                                                                                                                                                                                                                                                                                                                                                                                                                                                                                                                                                                                                                                                         | Mar., 20th                                                                                                                                                                                                                                                                                                                                                                                                                                                                                                                                                                                                                                                                                                                                                                                                                                                                                                                                                                                                                                                                                                                                                                                                                                                                                                                                                                                                                                                                                                                                                                                                                                                                                                                                                                                                                                                                                                                                                                                                                                                                                                                     | Safe                                                                                                                                                                                                                                                                                                                                                                                                                                                                                                                                                                                                                                                                                                                                                                                                                                                                                                                                                                                                                                                                                                                                                                                                                                                                                                                                                                                                                                                                                                                                                                                                                                                                                                                                                                                                                                                                                                                                                                                                                                                                                                                          | Safe                                                                                                                                                                                                                                                                                                                                                                                                                                                                                                                                                                                                                                                                                                                                                                                                                                                                                                                                                                                                                                                                                                                                                                                                                                                                                                                                                                                                                                                                                                                                                                                                                                                                                                                                                                                                                                                                                                                                                                                                                                                                                                                           | Safe                                                                                                                                     |  |
| Water injection to core (Accident Management)                                                                                                                                                                                                                                                                                                                                                                                                                                                 |                                                                                                                                                                                                                                                                                                                                                                                                                                                                                                                                                                                                                                                                                                                                                                                                                                                                                                                                                                                                                                                                                                                                                                                                                                                                                                                                                                                                                                                                                                                                                                                                                                                                                                                                                                                                                                                                                                                                                                                                                                                                                                                                | Continuing(Seawater)                                                                                                                                                                                                                                                                                                                                                                                                                                                                                                                                                                                                                                                                                                                                                                                                                                                                                                                                                                                                                                                                                                                                                                                                                                                                                                                                                                                                                                                                                                                                                                                                                                                                                                                                                                                                                                                                                                                                                                                                                                                                                                           | Continuing(Seawater)                                                                                                                                                                                                                                                                                                                                                                                                                                                                                                                                                                                                                                                                                                                                                                                                                                                                                                                                                                                                                                                                                                                                                                                                                                                                                                                                                                                                                                                                                                                                                                                                                                                                                                                                                                                                                                                                                                                                                                                                                                                                                                           | Not necessary                                                                                                                                                                                                                                                                                                                                                                                                                                                                                                                                                                                                                                                                                                                                                                                                                                                                                                                                                                                                                                                                                                                                                                                                                                                                                                                                                                                                                                                                                                                                                                                                                                                                                                                                                                                                                                                                                                                                                                                                                                                                                                                 | Not necessary                                                                                                                                                                                                                                                                                                                                                                                                                                                                                                                                                                                                                                                                                                                                                                                                                                                                                                                                                                                                                                                                                                                                                                                                                                                                                                                                                                                                                                                                                                                                                                                                                                                                                                                                                                                                                                                                                                                                                                                                                                                                                                                  | Not necessary                                                                                                                            |  |
| Water injection to Containment Vessel (AM)                                                                                                                                                                                                                                                                                                                                                                                                                                                    | (confirming)                                                                                                                                                                                                                                                                                                                                                                                                                                                                                                                                                                                                                                                                                                                                                                                                                                                                                                                                                                                                                                                                                                                                                                                                                                                                                                                                                                                                                                                                                                                                                                                                                                                                                                                                                                                                                                                                                                                                                                                                                                                                                                                   | to be decided(Seawater)                                                                                                                                                                                                                                                                                                                                                                                                                                                                                                                                                                                                                                                                                                                                                                                                                                                                                                                                                                                                                                                                                                                                                                                                                                                                                                                                                                                                                                                                                                                                                                                                                                                                                                                                                                                                                                                                                                                                                                                                                                                                                                        | (confirming)                                                                                                                                                                                                                                                                                                                                                                                                                                                                                                                                                                                                                                                                                                                                                                                                                                                                                                                                                                                                                                                                                                                                                                                                                                                                                                                                                                                                                                                                                                                                                                                                                                                                                                                                                                                                                                                                                                                                                                                                                                                                                                                   | Not necessary                                                                                                                                                                                                                                                                                                                                                                                                                                                                                                                                                                                                                                                                                                                                                                                                                                                                                                                                                                                                                                                                                                                                                                                                                                                                                                                                                                                                                                                                                                                                                                                                                                                                                                                                                                                                                                                                                                                                                                                                                                                                                                                 | Not necessary                                                                                                                                                                                                                                                                                                                                                                                                                                                                                                                                                                                                                                                                                                                                                                                                                                                                                                                                                                                                                                                                                                                                                                                                                                                                                                                                                                                                                                                                                                                                                                                                                                                                                                                                                                                                                                                                                                                                                                                                                                                                                                                  | Not necessary                                                                                                                            |  |
| Containment venting (AM)                                                                                                                                                                                                                                                                                                                                                                                                                                                                      | Temporally stopped                                                                                                                                                                                                                                                                                                                                                                                                                                                                                                                                                                                                                                                                                                                                                                                                                                                                                                                                                                                                                                                                                                                                                                                                                                                                                                                                                                                                                                                                                                                                                                                                                                                                                                                                                                                                                                                                                                                                                                                                                                                                                                             | Temporally stopped                                                                                                                                                                                                                                                                                                                                                                                                                                                                                                                                                                                                                                                                                                                                                                                                                                                                                                                                                                                                                                                                                                                                                                                                                                                                                                                                                                                                                                                                                                                                                                                                                                                                                                                                                                                                                                                                                                                                                                                                                                                                                                             | Temporally stopped                                                                                                                                                                                                                                                                                                                                                                                                                                                                                                                                                                                                                                                                                                                                                                                                                                                                                                                                                                                                                                                                                                                                                                                                                                                                                                                                                                                                                                                                                                                                                                                                                                                                                                                                                                                                                                                                                                                                                                                                                                                                                                             | Not necessary                                                                                                                                                                                                                                                                                                                                                                                                                                                                                                                                                                                                                                                                                                                                                                                                                                                                                                                                                                                                                                                                                                                                                                                                                                                                                                                                                                                                                                                                                                                                                                                                                                                                                                                                                                                                                                                                                                                                                                                                                                                                                                                 | Not necessary                                                                                                                                                                                                                                                                                                                                                                                                                                                                                                                                                                                                                                                                                                                                                                                                                                                                                                                                                                                                                                                                                                                                                                                                                                                                                                                                                                                                                                                                                                                                                                                                                                                                                                                                                                                                                                                                                                                                                                                                                                                                                                                  | Not necessary                                                                                                                            |  |
| Fuel Integrity in the spent fuel pool                                                                                                                                                                                                                                                                                                                                                                                                                                                         | Water injection to be considered                                                                                                                                                                                                                                                                                                                                                                                                                                                                                                                                                                                                                                                                                                                                                                                                                                                                                                                                                                                                                                                                                                                                                                                                                                                                                                                                                                                                                                                                                                                                                                                                                                                                                                                                                                                                                                                                                                                                                                                                                                                                                               | Seawater Injection conducted in Mar. 20th                                                                                                                                                                                                                                                                                                                                                                                                                                                                                                                                                                                                                                                                                                                                                                                                                                                                                                                                                                                                                                                                                                                                                                                                                                                                                                                                                                                                                                                                                                                                                                                                                                                                                                                                                                                                                                                                                                                                                                                                                                                                                      | Water level low,<br>Seawater spray continue and<br>certain effect was confirmed                                                                                                                                                                                                                                                                                                                                                                                                                                                                                                                                                                                                                                                                                                                                                                                                                                                                                                                                                                                                                                                                                                                                                                                                                                                                                                                                                                                                                                                                                                                                                                                                                                                                                                                                                                                                                                                                                                                                                                                                                                                | Water level low,<br>Seawater spray continue<br>Hydrogen from the pool exploded                                                                                                                                                                                                                                                                                                                                                                                                                                                                                                                                                                                                                                                                                                                                                                                                                                                                                                                                                                                                                                                                                                                                                                                                                                                                                                                                                                                                                                                                                                                                                                                                                                                                                                                                                                                                                                                                                                                                                                                                                                                | Pool cooling capability was recovered                                                                                                                                                                                                                                                                                                                                                                                                                                                                                                                                                                                                                                                                                                                                                                                                                                                                                                                                                                                                                                                                                                                                                                                                                                                                                                                                                                                                                                                                                                                                                                                                                                                                                                                                                                                                                                                                                                                                                                                                                                                                                          | Pool cooling capability was recovered                                                                                                    |  |
|                                                                                                                                                                                                                                                                                                                                                                                                                                                                                               | The Main Gate: 277.5 $\mu$ Sv/h                                                                                                                                                                                                                                                                                                                                                                                                                                                                                                                                                                                                                                                                                                                                                                                                                                                                                                                                                                                                                                                                                                                                                                                                                                                                                                                                                                                                                                                                                                                                                                                                                                                                                                                                                                                                                                                                                                                                                                                                                                                                                                | at 15:30. Mar. 22 North of                                                                                                                                                                                                                                                                                                                                                                                                                                                                                                                                                                                                                                                                                                                                                                                                                                                                                                                                                                                                                                                                                                                                                                                                                                                                                                                                                                                                                                                                                                                                                                                                                                                                                                                                                                                                                                                                                                                                                                                                                                                                                                     | f Service Building: 2015.0 $\mu$ Sv/I                                                                                                                                                                                                                                                                                                                                                                                                                                                                                                                                                                                                                                                                                                                                                                                                                                                                                                                                                                                                                                                                                                                                                                                                                                                                                                                                                                                                                                                                                                                                                                                                                                                                                                                                                                                                                                                                                                                                                                                                                                                                                          | n at 16:30. Mar. 21                                                                                                                                                                                                                                                                                                                                                                                                                                                                                                                                                                                                                                                                                                                                                                                                                                                                                                                                                                                                                                                                                                                                                                                                                                                                                                                                                                                                                                                                                                                                                                                                                                                                                                                                                                                                                                                                                                                                                                                                                                                                                                           |                                                                                                                                                                                                                                                                                                                                                                                                                                                                                                                                                                                                                                                                                                                                                                                                                                                                                                                                                                                                                                                                                                                                                                                                                                                                                                                                                                                                                                                                                                                                                                                                                                                                                                                                                                                                                                                                                                                                                                                                                                                                                                                                |                                                                                                                                          |  |
| Environmental effect                                                                                                                                                                                                                                                                                                                                                                                                                                                                          | prefectures. The level of the                                                                                                                                                                                                                                                                                                                                                                                                                                                                                                                                                                                                                                                                                                                                                                                                                                                                                                                                                                                                                                                                                                                                                                                                                                                                                                                                                                                                                                                                                                                                                                                                                                                                                                                                                                                                                                                                                                                                                                                                                                                                                                  | national regulatory standard were<br>e radioactivity detected is low end<br>er sampled at the front coast of the                                                                                                                                                                                                                                                                                                                                                                                                                                                                                                                                                                                                                                                                                                                                                                                                                                                                                                                                                                                                                                                                                                                                                                                                                                                                                                                                                                                                                                                                                                                                                                                                                                                                                                                                                                                                                                                                                                                                                                                                               | ugh not to do harm to the healt<br>e station showed that radioactiv                                                                                                                                                                                                                                                                                                                                                                                                                                                                                                                                                                                                                                                                                                                                                                                                                                                                                                                                                                                                                                                                                                                                                                                                                                                                                                                                                                                                                                                                                                                                                                                                                                                                                                                                                                                                                                                                                                                                                                                                                                                            | kushima prefecture and spinach p<br>h of people who take those produc<br>e Iodine, I–131, and Cesium, Cs–13                                                                                                                                                                                                                                                                                                                                                                                                                                                                                                                                                                                                                                                                                                                                                                                                                                                                                                                                                                                                                                                                                                                                                                                                                                                                                                                                                                                                                                                                                                                                                                                                                                                                                                                                                                                                                                                                                                                                                                                                                   | cts for a limited time.<br>34, 137, exceeding the regula                                                                                                                                                                                                                                                                                                                                                                                                                                                                                                                                                                                                                                                                                                                                                                                                                                                                                                                                                                                                                                                                                                                                                                                                                                                                                                                                                                                                                                                                                                                                                                                                                                                                                                                                                                                                                                                                                                                                                                                                                                                                       |                                                                                                                                          |  |
| Environmental effect  Evacuation INES (estimated by NISA)                                                                                                                                                                                                                                                                                                                                                                                                                                     | Radio nuclides exceeding the prefectures. The level of the                                                                                                                                                                                                                                                                                                                                                                                                                                                                                                                                                                                                                                                                                                                                                                                                                                                                                                                                                                                                                                                                                                                                                                                                                                                                                                                                                                                                                                                                                                                                                                                                                                                                                                                                                                                                                                                                                                                                                                                                                                                                     | national regulatory standard were<br>e radioactivity detected is low end<br>er sampled at the front coast of the                                                                                                                                                                                                                                                                                                                                                                                                                                                                                                                                                                                                                                                                                                                                                                                                                                                                                                                                                                                                                                                                                                                                                                                                                                                                                                                                                                                                                                                                                                                                                                                                                                                                                                                                                                                                                                                                                                                                                                                                               | detected in milk produced in Fuugh not to do harm to the healt<br>e station showed that radioactiv                                                                                                                                                                                                                                                                                                                                                                                                                                                                                                                                                                                                                                                                                                                                                                                                                                                                                                                                                                                                                                                                                                                                                                                                                                                                                                                                                                                                                                                                                                                                                                                                                                                                                                                                                                                                                                                                                                                                                                                                                             | kushima prefecture and spinach p<br>h of people who take those produc                                                                                                                                                                                                                                                                                                                                                                                                                                                                                                                                                                                                                                                                                                                                                                                                                                                                                                                                                                                                                                                                                                                                                                                                                                                                                                                                                                                                                                                                                                                                                                                                                                                                                                                                                                                                                                                                                                                                                                                                                                                         | cts for a limited time.<br>34, 137, exceeding the regula                                                                                                                                                                                                                                                                                                                                                                                                                                                                                                                                                                                                                                                                                                                                                                                                                                                                                                                                                                                                                                                                                                                                                                                                                                                                                                                                                                                                                                                                                                                                                                                                                                                                                                                                                                                                                                                                                                                                                                                                                                                                       |                                                                                                                                          |  |
| Evacuation                                                                                                                                                                                                                                                                                                                                                                                                                                                                                    | Radio nuclides exceeding the prefectures. The level of the Monitoring results of seawate  Level 5  Immediate threat is damage of Work to recover AC power for the preference of the preference o | national regulatory standard were the radioactivity detected is low enough sampled at the front coast of the 20km from NPS * People                                                                                                                                                                                                                                                                                                                                                                                                                                                                                                                                                                                                                                                                                                                                                                                                                                                                                                                                                                                                                                                                                                                                                                                                                                                                                                                                                                                                                                                                                                                                                                                                                                                                                                                                                                                                                                                                                                                                                                                            | detected in milk produced in Full rugh not to do harm to the healt estation showed that radioactive who live between 20km to 30km.  Level 5  the containment vessel. The operators are ached.                                                                                                                                                                                                                                                                                                                                                                                                                                                                                                                                                                                                                                                                                                                                                                                                                                                                                                                                                                                                                                                                                                                                                                                                                                                                                                                                                                                                                                                                                                                                                                                                                                                                                                                                                                                                                                                                                                                                  | kushima prefecture and spinach phof people who take those produce Iodine, I-131, and Cesium, Cs-13 me from the Fukushima Dai-ichi NF Level 3  peration for spraying water to the to Unit 2, 4, 5 and 6 and is now as                                                                                                                                                                                                                                                                                                                                                                                                                                                                                                                                                                                                                                                                                                                                                                                                                                                                                                                                                                                                                                                                                                                                                                                                                                                                                                                                                                                                                                                                                                                                                                                                                                                                                                                                                                                                                                                                                                          | cts for a limited time.  34, 137, exceeding the regula  PS are to stay indoors.  —  pool is continuing at Uni t 3 available in all the units. Integ                                                                                                                                                                                                                                                                                                                                                                                                                                                                                                                                                                                                                                                                                                                                                                                                                                                                                                                                                                                                                                                                                                                                                                                                                                                                                                                                                                                                                                                                                                                                                                                                                                                                                                                                                                                                                                                                                                                                                                            | tory limit were detected.  — and 4. grity check of electric                                                                              |  |
| Evacuation INES (estimated by NISA) Remarks                                                                                                                                                                                                                                                                                                                                                                                                                                                   | Radio nuclides exceeding the prefectures. The level of the Monitoring results of seawate  Level 5  Immediate threat is damage of Work to recover AC power for the preference of the preference o | national regulatory standard were the radioactivity detected is low enough and the front coast of the  20km from NPS * People  Level 5  of the fuels in the fuel pool outside or Unit 1through 6 is in progress. In unit, which must be done before on the radioactivity of the fuels in the fuel pool outside or Unit 1through 6 is in progress.                                                                                                                                                                                                                                                                                                                                                                                                                                                                                                                                                                                                                                                                                                                                                                                                                                                                                                                                                                                                                                                                                                                                                                                                                                                                                                                                                                                                                                                                                                                                                                                                                                                                                                                                                                              | the containment vessel. The operations AC power has reached energizing them. External AC power has reached energizing them.                                                                                                                                                                                                                                                                                                                                                                                                                                                                                                                                                                                                                                                                                                                                                                                                                                                                                                                                                                                                                                                                                                                                                                                                                                                                                                                                                                                                                                                                                                                                                                                                                                                                                                                                                                                                                                                                                                                                                                                                    | kushima prefecture and spinach phof people who take those produce Iodine, I-131, and Cesium, Cs-13 me from the Fukushima Dai-ichi NF Level 3  peration for spraying water to the to Unit 2, 4, 5 and 6 and is now as                                                                                                                                                                                                                                                                                                                                                                                                                                                                                                                                                                                                                                                                                                                                                                                                                                                                                                                                                                                                                                                                                                                                                                                                                                                                                                                                                                                                                                                                                                                                                                                                                                                                                                                                                                                                                                                                                                          | cts for a limited time.  34, 137, exceeding the regula  PS are to stay indoors.  —  pool is continuing at Uni t 3 available in all the units. Integ                                                                                                                                                                                                                                                                                                                                                                                                                                                                                                                                                                                                                                                                                                                                                                                                                                                                                                                                                                                                                                                                                                                                                                                                                                                                                                                                                                                                                                                                                                                                                                                                                                                                                                                                                                                                                                                                                                                                                                            | tory limit were detected.  — and 4. grity check of electric                                                                              |  |
| Evacuation INES (estimated by NISA)  Remarks  Power Station                                                                                                                                                                                                                                                                                                                                                                                                                                   | Radio nuclides exceeding the prefectures. The level of the Monitoring results of seawate  Level 5  Immediate threat is damage of Work to recover AC power for the preference of the preference o | national regulatory standard were the radioactivity detected is low enough and the front coast of the  20km from NPS * People  Level 5  of the fuels in the fuel pool outside or Unit 1through 6 is in progress. In unit, which must be done before on the radioactivity of the fuels in the fuel pool outside or Unit 1through 6 is in progress.                                                                                                                                                                                                                                                                                                                                                                                                                                                                                                                                                                                                                                                                                                                                                                                                                                                                                                                                                                                                                                                                                                                                                                                                                                                                                                                                                                                                                                                                                                                                                                                                                                                                                                                                                                              | detected in milk produced in Full rugh not to do harm to the healt estation showed that radioactive who live between 20km to 30km.  Level 5  the containment vessel. The operators are ached.                                                                                                                                                                                                                                                                                                                                                                                                                                                                                                                                                                                                                                                                                                                                                                                                                                                                                                                                                                                                                                                                                                                                                                                                                                                                                                                                                                                                                                                                                                                                                                                                                                                                                                                                                                                                                                                                                                                                  | kushima prefecture and spinach phof people who take those produce Iodine, I-131, and Cesium, Cs-13 mfrom the Fukushima Dai-ichi NFLevel 3  peration for spraying water to the to Unit 2, 4, 5 and 6 and is now as                                                                                                                                                                                                                                                                                                                                                                                                                                                                                                                                                                                                                                                                                                                                                                                                                                                                                                                                                                                                                                                                                                                                                                                                                                                                                                                                                                                                                                                                                                                                                                                                                                                                                                                                                                                                                                                                                                             | cts for a limited time.  34, 137, exceeding the regula  PS are to stay indoors.  —  pool is continuing at Uni t 3 available in all the units. Integ                                                                                                                                                                                                                                                                                                                                                                                                                                                                                                                                                                                                                                                                                                                                                                                                                                                                                                                                                                                                                                                                                                                                                                                                                                                                                                                                                                                                                                                                                                                                                                                                                                                                                                                                                                                                                                                                                                                                                                            | tory limit were detected.  — and 4. grity check of electric                                                                              |  |
| Evacuation INES (estimated by NISA)  Remarks  Power Station Unit                                                                                                                                                                                                                                                                                                                                                                                                                              | Radio nuclides exceeding the prefectures. The level of the Monitoring results of seawate  Level 5  Immediate threat is damage of Work to recover AC power for the preference of the preference o | national regulatory standard were le radioactivity detected is low enough er sampled at the front coast of the  20km from NPS * People  Level 5  of the fuels in the fuel pool outside or Unit 1through 6 is in progress. In unit, which must be done before of the fuels in the fuel pool outside or Unit 1through 6 is in progress.  Fukushima Dai-ni N                                                                                                                                                                                                                                                                                                                                                                                                                                                                                                                                                                                                                                                                                                                                                                                                                                                                                                                                                                                                                                                                                                                                                                                                                                                                                                                                                                                                                                                                                                                                                                                                                                                                                                                                                                      | detected in milk produced in Full rugh not to do harm to the healt estation showed that radioactive who live between 20km to 30km.  Level 5  the containment vessel. The operation of External AC power has reached energizing them. External AC power Station  Nuclear Power Station                                                                                                                                                                                                                                                                                                                                                                                                                                                                                                                                                                                                                                                                                                                                                                                                                                                                                                                                                                                                                                                                                                                                                                                                                                                                                                                                                                                                                                                                                                                                                                                                                                                                                                                                                                                                                                          | kushima prefecture and spinach phof people who take those produce Iodine, I-131, and Cesium, Cs-13 me from the Fukushima Dai-ichi NF Level 3  peration for spraying water to the to Unit 2, 4, 5 and 6 and is now as power has partly replaced with the                                                                                                                                                                                                                                                                                                                                                                                                                                                                                                                                                                                                                                                                                                                                                                                                                                                                                                                                                                                                                                                                                                                                                                                                                                                                                                                                                                                                                                                                                                                                                                                                                                                                                                                                                                                                                                                                       | cts for a limited time.  34, 137, exceeding the regula  PS are to stay indoors.  —  pool is continuing at Uni t 3 available in all the units. Integ                                                                                                                                                                                                                                                                                                                                                                                                                                                                                                                                                                                                                                                                                                                                                                                                                                                                                                                                                                                                                                                                                                                                                                                                                                                                                                                                                                                                                                                                                                                                                                                                                                                                                                                                                                                                                                                                                                                                                                            | tory limit were detected.  — and 4. grity check of electric                                                                              |  |
| Evacuation INES (estimated by NISA)  Remarks  Power Station Unit Electric / Thermal Power output (MW)                                                                                                                                                                                                                                                                                                                                                                                         | Radio nuclides exceeding the prefectures. The level of the Monitoring results of seawate  Level 5  Immediate threat is damage of Work to recover AC power for equipment is going on in each                                                                                                                                                                                                                                                                                                                                                                                                                                                                                                                                                                                                                                                                                                                                                                                                                                                                                                                                                                                                                                                                                                                                                                                                                                                                                                                                                                                                                                                                                                                                                                                                                                                                                                                                                                                                                                                                                                                                    | national regulatory standard were e radioactivity detected is low ender sampled at the front coast of the 20km from NPS * People Level 5  of the fuels in the fuel pool outside or Unit 1through 6 is in progress. In unit, which must be done before of the sample of the fuels in the fuel pool outside or Unit 1through 6 is in progress. In unit, which must be done before of the fuels in the fuel pool outside or Unit 1through 6 is in progress. In unit, which must be done before of the fuels in the fuel pool outside or Unit 1through 6 is in progress. In unit, which must be done before of the fuels in the fuel pool outside or Unit 1through 6 is in progress. In unit, which must be done before of the fuels in the fuel pool outside or Unit 1through 6 is in progress. In unit, which must be done before of the fuels in the fuel pool outside or Unit 1through 6 is in progress. In unit, which must be done before of the fuels in the fuel pool outside or Unit 1through 6 is in progress. In unit, which must be done before of the fuels in the fuel pool outside or Unit 1through 6 is in progress. In unit, which must be done before of the fuels in the fuel pool outside or Unit 1through 6 is in progress.                                                                                                                                                                                                                                                                                                                                                                                                                                                                                                                                                                                                                                                                                                                                                                                                                                                                                   | the containment vessel. The operation of the containment vessel of the containment vessel. The operation of the containment vessel of the containme | kushima prefecture and spinach phof people who take those produce Iodine, I-131, and Cesium, Cs-13 me from the Fukushima Dai-ichi NF Level 3  peration for spraying water to the to Unit 2, 4, 5 and 6 and is now as power has partly replaced with the                                                                                                                                                                                                                                                                                                                                                                                                                                                                                                                                                                                                                                                                                                                                                                                                                                                                                                                                                                                                                                                                                                                                                                                                                                                                                                                                                                                                                                                                                                                                                                                                                                                                                                                                                                                                                                                                       | cts for a limited time.  34, 137, exceeding the regula  PS are to stay indoors.  —  pool is continuing at Uni t 3 available in all the units. Integ                                                                                                                                                                                                                                                                                                                                                                                                                                                                                                                                                                                                                                                                                                                                                                                                                                                                                                                                                                                                                                                                                                                                                                                                                                                                                                                                                                                                                                                                                                                                                                                                                                                                                                                                                                                                                                                                                                                                                                            | tory limit were detected.  — and 4. grity check of electric                                                                              |  |
| Evacuation INES (estimated by NISA)  Remarks  Power Station Unit Electric / Thermal Power output (MW) Type of Reactor                                                                                                                                                                                                                                                                                                                                                                         | Radio nuclides exceeding the prefectures. The level of the Monitoring results of seawate  Level 5  Immediate threat is damage of Work to recover AC power for the preference of the preference o | national regulatory standard were regulatory s | detected in milk produced in Fulugh not to do harm to the healt estation showed that radioactive who live between 20km to 30km.  Level 5  the containment vessel. The operation External AC power has reached energizing them. External AC power has a seached energizing them.  Nuclear Power Station  3  / 3293  BWR-5                                                                                                                                                                                                                                                                                                                                                                                                                                                                                                                                                                                                                                                                                                                                                                                                                                                                                                                                                                                                                                                                                                                                                                                                                                                                                                                                                                                                                                                                                                                                                                                                                                                                                                                                                                                                       | kushima prefecture and spinach phof people who take those produce Iodine, I-131, and Cesium, Cs-13 me from the Fukushima Dai-ichi NF Level 3  peration for spraying water to the to Unit 2, 4, 5 and 6 and is now as power has partly replaced with the                                                                                                                                                                                                                                                                                                                                                                                                                                                                                                                                                                                                                                                                                                                                                                                                                                                                                                                                                                                                                                                                                                                                                                                                                                                                                                                                                                                                                                                                                                                                                                                                                                                                                                                                                                                                                                                                       | cts for a limited time.  34, 137, exceeding the regula  PS are to stay indoors.  —  pool is continuing at Uni t 3 a vailable in all the units. Integration of the power from emergency dieses                                                                                                                                                                                                                                                                                                                                                                                                                                                                                                                                                                                                                                                                                                                                                                                                                                                                                                                                                                                                                                                                                                                                                                                                                                                                                                                                                                                                                                                                                                                                                                                                                                                                                                                                                                                                                                                                                                                                  | and 4. grity check of electric el generator in Unit 5.                                                                                   |  |
| Evacuation INES (estimated by NISA)  Remarks  Power Station Unit Electric / Thermal Power output (MW) Type of Reactor Operation Status at the earthquake occurred                                                                                                                                                                                                                                                                                                                             | Radio nuclides exceeding the prefectures. The level of the Monitoring results of seawate  Level 5  Immediate threat is damage of Work to recover AC power for equipment is going on in each                                                                                                                                                                                                                                                                                                                                                                                                                                                                                                                                                                                                                                                                                                                                                                                                                                                                                                                                                                                                                                                                                                                                                                                                                                                                                                                                                                                                                                                                                                                                                                                                                                                                                                                                                                                                                                                                                                                                    | national regulatory standard were re radioactivity detected is low enough and the front coast of the  20km from NPS * People Level 5  of the fuels in the fuel pool outside or Unit 1through 6 is in progress. In unit, which must be done before of the fuels in the fuel pool outside or Unit, which must be done before of the fuels in the fuel pool outside or Unit 1through 6 is in progress.  Fukushima Dai-ni N  2  1100  BWR-5  In Service -> Au                                                                                                                                                                                                                                                                                                                                                                                                                                                                                                                                                                                                                                                                                                                                                                                                                                                                                                                                                                                                                                                                                                                                                                                                                                                                                                                                                                                                                                                                                                                                                                                                                                                                      | detected in milk produced in Fulugh not to do harm to the healt estation showed that radioactive who live between 20km to 30km. Level 5  the containment vessel. The operation and the energizing them. External AC power has reached energizing them. External AC power Station and Station are supported by the energy and the energy and the energy are supported by the energy and the energy and the energy and the energy are supported by the energy and the energy are supported by the energy and the energy and the energy are supported by the energy and the energy and the energy and the energy are supported by the energy and the energy and the energy and the energy and the energy are supported by the energy and the energy and the energy and the energy are supported by the energy and the energy are supported by the energy and the energy and the energy are supported by the energy and the energy and the energy are supported by the energy and the energy and the energy are supported by the energy and the energy are | kushima prefecture and spinach phof people who take those produce Iodine, I-131, and Cesium, Cs-13 me from the Fukushima Dai-ichi NF Level 3  peration for spraying water to the to Unit 2, 4, 5 and 6 and is now as power has partly replaced with the                                                                                                                                                                                                                                                                                                                                                                                                                                                                                                                                                                                                                                                                                                                                                                                                                                                                                                                                                                                                                                                                                                                                                                                                                                                                                                                                                                                                                                                                                                                                                                                                                                                                                                                                                                                                                                                                       | cts for a limited time.  34, 137, exceeding the regula  PS are to stay indoors.  —  pool is continuing at Uni t 3 available in all the units. Integrate power from emergency dieses.  [Significance jud                                                                                                                                                                                                                                                                                                                                                                                                                                                                                                                                                                                                                                                                                                                                                                                                                                                                                                                                                                                                                                                                                                                                                                                                                                                                                                                                                                                                                                                                                                                                                                                                                                                                                                                                                                                                                                                                                                                        | and 4. grity check of electric el generator in Unit 5.                                                                                   |  |
| Evacuation INES (estimated by NISA)  Remarks  Power Station Unit Electric / Thermal Power output (MW) Type of Reactor Operation Status at the earthquake occurred Status                                                                                                                                                                                                                                                                                                                      | Radio nuclides exceeding the prefectures. The level of the Monitoring results of seawate  Level 5  Immediate threat is damage of Work to recover AC power for equipment is going on in each seawate.                                                                                                                                                                                                                                                                                                                                                                                                                                                                                                                                                                                                                                                                                                                                                                                                                                                                                                                                                                                                                                                                                                                                                                                                                                                                                                                                                                                                                                                                                                                                                                                                                                                                                                                                                                                                                                                                                                                           | national regulatory standard were re radioactivity detected is low enough and the front coast of the  20km from NPS * People Level 5  of the fuels in the fuel pool outside or Unit 1through 6 is in progress. In unit, which must be done before of the fuels in the fuel pool outside or Unit, which must be done before of the fuels in the fuel pool outside or Unit, which must be done before of the fuels in the fuel pool outside or Unit, which must be done before of the fuels in the fuel pool outside or Unit, which must be done before of the fuels in the fuel pool outside or Unit, which must be done before of the fuels in the fuel pool outside or Unit, which must be done before of the fuels in the fuel pool outside or Unit, which must be done before of the fuels in the fuel pool outside or Unit, which must be done before of the fuels in the fuel pool outside or Unit 1through 6 is in progress.  Fukushima Dai—ni N  2  1100  BWR-5  In Service -> Au  All the units are                                                                                                                                                                                                                                                                                                                                                                                                                                                                                                                                                                                                                                                                                                                                                                                                                                                                                                                                                                                                                                                                                                                    | detected in milk produced in Fulugh not to do harm to the healt estation showed that radioactive who live between 20km to 30km.  Level 5  the containment vessel. The operation External AC power has reached energizing them. External AC power has a seached energizing them.  Nuclear Power Station  3  / 3293  BWR-5                                                                                                                                                                                                                                                                                                                                                                                                                                                                                                                                                                                                                                                                                                                                                                                                                                                                                                                                                                                                                                                                                                                                                                                                                                                                                                                                                                                                                                                                                                                                                                                                                                                                                                                                                                                                       | kushima prefecture and spinach ph of people who take those produce Iodine, I-131, and Cesium, Cs-13 m from the Fukushima Dai-ichi NF Level 3  peration for spraying water to the to Unit 2, 4, 5 and 6 and is now as power has partly replaced with the BWR-5                                                                                                                                                                                                                                                                                                                                                                                                                                                                                                                                                                                                                                                                                                                                                                                                                                                                                                                                                                                                                                                                                                                                                                                                                                                                                                                                                                                                                                                                                                                                                                                                                                                                                                                                                                                                                                                                 | cts for a limited time.  34, 137, exceeding the regula  PS are to stay indoors.  pool is continuing at Uni t 3 available in all the units. Integrate power from emergency diese [Significance jud]  [Significance jud]                                                                                                                                                                                                                                                                                                                                                                                                                                                                                                                                                                                                                                                                                                                                                                                                                                                                                                                                                                                                                                                                                                                                                                                                                                                                                                                                                                                                                                                                                                                                                                                                                                                                                                                                                                                                                                                                                                         | and 4. grity check of electric el generator in Unit 5.                                                                                   |  |
| Evacuation INES (estimated by NISA)  Remarks  Power Station Unit Electric / Thermal Power output (MW) Type of Reactor Operation Status at the earthquake occurred Status                                                                                                                                                                                                                                                                                                                      | Radio nuclides exceeding the prefectures. The level of the Monitoring results of seawate  Level 5  Immediate threat is damage of Work to recover AC power for equipment is going on in each seawate.  1  BWR-5  Level 3                                                                                                                                                                                                                                                                                                                                                                                                                                                                                                                                                                                                                                                                                                                                                                                                                                                                                                                                                                                                                                                                                                                                                                                                                                                                                                                                                                                                                                                                                                                                                                                                                                                                                                                                                                                                                                                                                                        | national regulatory standard were re radioactivity detected is low enough and the front coast of the  20km from NPS * People Level 5  of the fuels in the fuel pool outside or Unit 1through 6 is in progress. In unit, which must be done before of the fuels in the fuel pool outside or Unit, which must be done before of the fuels in the fuel pool outside or Unit, which must be done before of the fuels in the fuel pool outside or Unit, which must be done before of the fuels in the fuel pool outside or Unit, which must be done before of the fuels in the fuel pool outside or Unit, which must be done before of the fuels in the fuel pool outside or Unit 1through 6 is in progress.  Fukushima Dai-ni N  2  1100 BWR-5 In Service -> Au All the units are Level 3                                                                                                                                                                                                                                                                                                                                                                                                                                                                                                                                                                                                                                                                                                                                                                                                                                                                                                                                                                                                                                                                                                                                                                                                                                                                                                                                          | detected in milk produced in Full rugh not to do harm to the healt estation showed that radioactive who live between 20km to 30km.  Level 5  the containment vessel. The operation and the containment service energizing them. External AC power has reached energizing them. External AC power Station    3                                                                                                                                                                                                                                                                                                                                                                                                                                                                                                                                                                                                                                                                                                                                                                                                                                                                                                                                                                                                                                                                                                                                                                                                                                                                                                                                                                                                                                                                                                                                                                                                                                                                                                                                                                                                                  | kushima prefecture and spinach ph of people who take those produce Iodine, I-131, and Cesium, Cs-13 m from the Fukushima Dai-ichi NF Level 3  peration for spraying water to the to Unit 2, 4, 5 and 6 and is now appower has partly replaced with the BWR-5  BWR-5                                                                                                                                                                                                                                                                                                                                                                                                                                                                                                                                                                                                                                                                                                                                                                                                                                                                                                                                                                                                                                                                                                                                                                                                                                                                                                                                                                                                                                                                                                                                                                                                                                                                                                                                                                                                                                                           | cts for a limited time.  34, 137, exceeding the regula  PS are to stay indoors.  —  pool is continuing at Uni t 3 available in all the units. Integrate power from emergency dieses.  [Significance jud                                                                                                                                                                                                                                                                                                                                                                                                                                                                                                                                                                                                                                                                                                                                                                                                                                                                                                                                                                                                                                                                                                                                                                                                                                                                                                                                                                                                                                                                                                                                                                                                                                                                                                                                                                                                                                                                                                                        | and 4. grity check of electric el generator in Unit 5.                                                                                   |  |
| Evacuation INES (estimated by NISA) Remarks                                                                                                                                                                                                                                                                                                                                                                                                                                                   | Radio nuclides exceeding the prefectures. The level of the Monitoring results of seawate  Level 5  Immediate threat is damage of Work to recover AC power for equipment is going on in each seawate and seawate threat is damage of Work to recover AC power for equipment is going on in each seawate and seawate threat is damage of Work to recover AC power for equipment is going on in each seawate and seawate threat is damage of Work to recover AC power for equipment is going on in each seawate and seawate threat is damage of Work to recover AC power for equipment is going on in each seawate and seawate threat is damage of Work to recover AC power for equipment is going on in each seawate and seawate threat is damage of Work to recover AC power for equipment is going on in each seawate seawate and seawate seaw | rational regulatory standard were readioactivity detected is low enough resampled at the front coast of the 20km from NPS * People Level 5  of the fuels in the fuel pool outside or Unit 1through 6 is in progress. In unit, which must be done before on unit, which must be done before on the standard progress.  Fukushima Dai-ni N 2 1100  BWR-5 In Service -> Au All the units are Level 3 n full operation when the earthqual                                                                                                                                                                                                                                                                                                                                                                                                                                                                                                                                                                                                                                                                                                                                                                                                                                                                                                                                                                                                                                                                                                                                                                                                                                                                                                                                                                                                                                                                                                                                                                                                                                                                                          | detected in milk produced in Full rugh not to do harm to the healt at station showed that radioactive who live between 20km to 30km.  Level 5  the containment vessel. The operation at the containment vessel at the containment vessel at the containment vessel. The operation at the containment vessel at t | kushima prefecture and spinach ph of people who take those produce Iodine, I-131, and Cesium, Cs-13 m from the Fukushima Dai-ichi NF Level 3  peration for spraying water to the to Unit 2, 4, 5 and 6 and is now as power has partly replaced with the BWR-5  BWR-5  Level 3  atically.                                                                                                                                                                                                                                                                                                                                                                                                                                                                                                                                                                                                                                                                                                                                                                                                                                                                                                                                                                                                                                                                                                                                                                                                                                                                                                                                                                                                                                                                                                                                                                                                                                                                                                                                                                                                                                      | cts for a limited time.  34, 137, exceeding the regula  PS are to stay indoors.  —  pool is continuing at Uni t 3 available in all the units. Integrate power from emergency dies  [Significance judans]  Low High                                                                                                                                                                                                                                                                                                                                                                                                                                                                                                                                                                                                                                                                                                                                                                                                                                                                                                                                                                                                                                                                                                                                                                                                                                                                                                                                                                                                                                                                                                                                                                                                                                                                                                                                                                                                                                                                                                             | and 4. grity check of electric el generator in Unit 5.                                                                                   |  |
| Evacuation INES (estimated by NISA)  Remarks  Power Station Unit Electric / Thermal Power output (MW) Type of Reactor Operation Status at the earthquake occurred Status INES (estimated by NISA)                                                                                                                                                                                                                                                                                             | Radio nuclides exceeding the prefectures. The level of the Monitoring results of seawate  Level 5  Immediate threat is damage of Work to recover AC power for equipment is going on in each seawate and the seawate se | rational regulatory standard were the radioactivity detected is low enough as ampled at the front coast of the 20km from NPS * People Level 5  of the fuels in the fuel pool outside or Unit 1through 6 is in progress. In unit, which must be done before on unit, which must be done before on the standard of the units are Level 3  n full operation when the earthqual vailable after the quake. While inject.                                                                                                                                                                                                                                                                                                                                                                                                                                                                                                                                                                                                                                                                                                                                                                                                                                                                                                                                                                                                                                                                                                                                                                                                                                                                                                                                                                                                                                                                                                                                                                                                                                                                                                            | detected in milk produced in Full rugh not to do harm to the healt a station showed that radioactive who live between 20km to 30km.  Level 5  the containment vessel. The operation and the containment vessel in the containment vessel in cold shutdown.  BWR-5  Sutomatic Shutdown  In cold shutdown automorphic shutdown automorphi | kushima prefecture and spinach ph of people who take those produce Iodine, I-131, and Cesium, Cs-13 m from the Fukushima Dai-ichi NF Level 3  peration for spraying water to the to Unit 2, 4, 5 and 6 and is now as power has partly replaced with the BWR-5  Level 3  Level 3  attically.  ssure vessel using make-up water                                                                                                                                                                                                                                                                                                                                                                                                                                                                                                                                                                                                                                                                                                                                                                                                                                                                                                                                                                                                                                                                                                                                                                                                                                                                                                                                                                                                                                                                                                                                                                                                                                                                                                                                                                                                 | cts for a limited time.  34, 137, exceeding the regula  PS are to stay indoors.  —  pool is continuing at Uni t 3 available in all the units. Integrate power from emergency dies  [Significance judans]  Low High                                                                                                                                                                                                                                                                                                                                                                                                                                                                                                                                                                                                                                                                                                                                                                                                                                                                                                                                                                                                                                                                                                                                                                                                                                                                                                                                                                                                                                                                                                                                                                                                                                                                                                                                                                                                                                                                                                             | and 4. grity check of electric el generator in Unit 5.                                                                                   |  |
| Evacuation INES (estimated by NISA)  Remarks  Power Station Unit Electric / Thermal Power output (MW) Type of Reactor Operation Status at the earthquake occurred Status INES (estimated by NISA)                                                                                                                                                                                                                                                                                             | Radio nuclides exceeding the prefectures. The level of the Monitoring results of seawate  Level 5  Immediate threat is damage of Work to recover AC power for equipment is going on in each seawate and the seawate se | national regulatory standard were the radioactivity detected is low enough as ampled at the front coast of the 20km from NPS * People Level 5  of the fuels in the fuel pool outside or Unit 1through 6 is in progress. In unit, which must be done before the fuel pool outside or Unit 1through 6 is in progress. In unit, which must be done before the fuel pool outside or Unit 1through 6 is in progress. In unit, which must be done before the fuel pool outside or Unit 1through 6 is in progress. In unit, which must be done before the fuel pool outside or Unit 1through 6 is in progress. In Service → Au All the units are Level 3 in full operation when the earthquak vailable after the fuels. While injection ecore cooling function and made to 4.4 μ Sv/h at 15:00, Mar. 22 at NPS                                                                                                                                                                                                                                                                                                                                                                                                                                                                                                                                                                                                                                                                                                                                                                                                                                                                                                                                                                                                                                                                                                                                                                                                                                                                                                                        | detected in milk produced in Full ugh not to do harm to the healt e station showed that radioactive who live between 20km to 30km.  Level 5  the containment vessel. The operation of External AC power has reached energizing them. External AC power Station  BWR-5  utomatic Shutdown e in cold shutdown automorphic water into the reactor presente unit into cold shutdown states.                                                                                                                                                                                                                                                                                                                                                                                                                                                                                                                                                                                                                                                                                                                                                                                                                                                                                                                                                                                                                                                                                                                                                                                                                                                                                                                                                                                                                                                                                                                                                                                           | kushima prefecture and spinach ph of people who take those produce Iodine, I-131, and Cesium, Cs-13 m from the Fukushima Dai-ichi NF Level 3  peration for spraying water to the to Unit 2, 4, 5 and 6 and is now as power has partly replaced with the BWR-5  Level 3  Level 3  attically.  ssure vessel using make-up water                                                                                                                                                                                                                                                                                                                                                                                                                                                                                                                                                                                                                                                                                                                                                                                                                                                                                                                                                                                                                                                                                                                                                                                                                                                                                                                                                                                                                                                                                                                                                                                                                                                                                                                                                                                                 | cts for a limited time.  34, 137, exceeding the regula  PS are to stay indoors.  —  pool is continuing at Uni t 3 available in all the units. Integrate power from emergency dies  [Significance judans]  Low High                                                                                                                                                                                                                                                                                                                                                                                                                                                                                                                                                                                                                                                                                                                                                                                                                                                                                                                                                                                                                                                                                                                                                                                                                                                                                                                                                                                                                                                                                                                                                                                                                                                                                                                                                                                                                                                                                                             | and 4. grity check of electric el generator in Unit 5.                                                                                   |  |
| Evacuation INES (estimated by NISA)  Remarks  Power Station Unit Electric / Thermal Power output (MW) Type of Reactor Operation Status at the earthquake occurred Status INES (estimated by NISA)                                                                                                                                                                                                                                                                                             | Radio nuclides exceeding the prefectures. The level of the Monitoring results of seawate  Level 5  Immediate threat is damage of Work to recover AC power for equipment is going on in each seawate and the seawate se | rational regulatory standard were readioactivity detected is low enough resampled at the front coast of the 20km from NPS * People Level 5  of the fuels in the fuel pool outside or Unit 1through 6 is in progress. In unit, which must be done before on unit, which must be done before on the standard of the units are Level 3  In Service -> Au All the units are Level 3  In full operation when the earthqual vailable after the quake. While injection of the units are core cooling function and made to the units are standard of the units are core cooling function and made to the units are standard of the units are core cooling function and made to the units are standard of the units are standar | detected in milk produced in Full rugh not to do harm to the healt restation showed that radioactive who live between 20km to 30km.  Level 5  the containment vessel. The operation and the containment vessel reached renergizing them. External AC power has reached renergizing them. External AC power station and the containment vessel reached renergizing them. External AC power station and the containment vessel reached renergizing them. External AC power station and the containment vessel reached renergizing them. External AC power station and the containment vessel reached renergizing them. External AC power station and the containment vessel reached renergizing them. External AC power station and the containment vessel reached renergizing them. External AC power station and the containment vessel reached renergizing them. External AC power station and the containment vessel reached renergizing them. External AC power station and the containment vessel reached renergizing them. External AC power station and the containment vessel reached renergizing them. External AC power station and the containment vessel reached renergizing them. External AC power station and the containment vessel reached renergizing them. External AC power station and the containment vessel reached renergizing them.                                                                                                                                                                                                                                                                                                                                                                                                                                                                                                                                                                                                                                                                                                                                                                    | kushima prefecture and spinach ph of people who take those produce Iodine, I-131, and Cesium, Cs-13 m from the Fukushima Dai-ichi NF Level 3  peration for spraying water to the to Unit 2, 4, 5 and 6 and is now as power has partly replaced with the BWR-5  Level 3  Level 3  attically.  ssure vessel using make-up water                                                                                                                                                                                                                                                                                                                                                                                                                                                                                                                                                                                                                                                                                                                                                                                                                                                                                                                                                                                                                                                                                                                                                                                                                                                                                                                                                                                                                                                                                                                                                                                                                                                                                                                                                                                                 | cts for a limited time.  34, 137, exceeding the regula  PS are to stay indoors.  —  pool is continuing at Uni t 3 available in all the units. Integrate power from emergency dies  [Significance judans]  Low High                                                                                                                                                                                                                                                                                                                                                                                                                                                                                                                                                                                                                                                                                                                                                                                                                                                                                                                                                                                                                                                                                                                                                                                                                                                                                                                                                                                                                                                                                                                                                                                                                                                                                                                                                                                                                                                                                                             | and 4. grity check of electric el generator in Unit 5.                                                                                   |  |
| Evacuation INES (estimated by NISA)  Remarks  Power Station Unit Electric / Thermal Power output (MW) Type of Reactor Operation Status at the earthquake occurred Status INES (estimated by NISA)  Remarks                                                                                                                                                                                                                                                                                    | Radio nuclides exceeding the prefectures. The level of the Monitoring results of seawate  Level 5  Immediate threat is damage of Work to recover AC power for equipment is going on in each seawate and the seawate se | rational regulatory standard were readioactivity detected is low enough resampled at the front coast of the 20km from NPS * People Level 5  of the fuels in the fuel pool outside or Unit 1through 6 is in progress. In unit, which must be done before on unit, which must be done before on the standard of the units are Level 3  In Service -> Au All the units are Level 3  In full operation when the earthqual vailable after the quake. While injection of the units are core cooling function and made to the units are standard of the units are core cooling function and made to the units are standard of the units are core cooling function and made to the units are standard of the units are standar | detected in milk produced in Full rugh not to do harm to the healt restation showed that radioactive who live between 20km to 30km.  Level 5  the containment vessel. The operation and the containment vessel reached renergizing them. External AC power has reached renergizing them. External AC power station and the containment vessel reached renergizing them. External AC power station and the containment vessel reached renergizing them. External AC power station and the containment vessel reached renergizing them. External AC power station and the containment vessel reached renergizing them. External AC power station and the containment vessel reached renergizing them. External AC power station and the containment vessel reached renergizing them. External AC power station and the containment vessel reached renergizing them. External AC power station and the containment vessel reached renergizing them. External AC power station and the containment vessel reached renergizing them. External AC power station and the containment vessel reached renergizing them. External AC power station and the containment vessel reached renergizing them. External AC power station and the containment vessel reached renergizing them. External AC power station and the containment vessel reached renergizing them.                                                                                                                                                                                                                                                                                                                                                                                                                                                                                                                                                                                                                                                                                                                                                                    | kushima prefecture and spinach ph of people who take those produce Iodine, I–131, and Cesium, Cs–13 m from the Fukushima Dai–ichi NF Level 3  peration for spraying water to the to Unit 2, 4, 5 and 6 and is now at power has partly replaced with the BWR–5  Level 3  atically.  ssure vessel using make-up water e one by one.                                                                                                                                                                                                                                                                                                                                                                                                                                                                                                                                                                                                                                                                                                                                                                                                                                                                                                                                                                                                                                                                                                                                                                                                                                                                                                                                                                                                                                                                                                                                                                                                                                                                                                                                                                                             | cts for a limited time.  34, 137, exceeding the regula  PS are to stay indoors.  —  pool is continuing at Uni t 3 available in all the units. Integrate power from emergency dies  [Significance judans]  Low High                                                                                                                                                                                                                                                                                                                                                                                                                                                                                                                                                                                                                                                                                                                                                                                                                                                                                                                                                                                                                                                                                                                                                                                                                                                                                                                                                                                                                                                                                                                                                                                                                                                                                                                                                                                                                                                                                                             | and 4. grity check of electric el generator in Unit 5.                                                                                   |  |
| Evacuation INES (estimated by NISA)  Remarks  Power Station Unit Electric / Thermal Power output (MW) Type of Reactor Operation Status at the earthquake occurred Status INES (estimated by NISA)  Remarks                                                                                                                                                                                                                                                                                    | Radio nuclides exceeding the prefectures. The level of the Monitoring results of seawate  Level 5  Immediate threat is damage of Work to recover AC power for equipment is going on in each seawate and the seawate se | national regulatory standard were the radioactivity detected is low enough as ampled at the front coast of the 20km from NPS * People Level 5  of the fuels in the fuel pool outside or Unit 1through 6 is in progress. In unit, which must be done before the fuel pool outside or Unit 1through 6 is in progress. In unit, which must be done before the fuel pool outside or Unit 1through 6 is in progress. In unit, which must be done before the fuel pool outside or Unit 1through 6 is in progress. In unit, which must be done before the fuel pool outside or Unit 1through 6 is in progress. In Service → Au All the units are Level 3 in full operation when the earthquak vailable after the fuels. While injection ecore cooling function and made to 4.4 μ Sv/h at 15:00, Mar. 22 at NPS                                                                                                                                                                                                                                                                                                                                                                                                                                                                                                                                                                                                                                                                                                                                                                                                                                                                                                                                                                                                                                                                                                                                                                                                                                                                                                                        | detected in milk produced in Full rugh not to do harm to the healt restation showed that radioactive who live between 20km to 30km.  Level 5  the containment vessel. The operation and the containment vessel reached renergizing them. External AC power has reached renergizing them. External AC power station and the containment vessel reached renergizing them. External AC power station and the containment vessel reached renergizing them. External AC power station and the containment vessel reached renergizing them. External AC power station and the containment vessel reached renergizing them. External AC power station and the containment vessel reached renergizing them. External AC power station and the containment vessel reached renergizing them. External AC power station and the containment vessel reached renergizing them. External AC power station and the containment vessel reached renergizing them. External AC power station and the containment vessel reached renergizing them. External AC power station and the containment vessel reached renergizing them. External AC power station and the containment vessel reached renergizing them. External AC power station and the containment vessel reached renergizing them. External AC power station and the containment vessel reached renergizing them.                                                                                                                                                                                                                                                                                                                                                                                                                                                                                                                                                                                                                                                                                                                                                                    | kushima prefecture and spinach ph of people who take those produce Iodine, I-131, and Cesium, Cs-13 m from the Fukushima Dai-ichi NF Level 3  peration for spraying water to the to Unit 2, 4, 5 and 6 and is now as power has partly replaced with the BWR-5  Level 3  Level 3  attically.  ssure vessel using make-up water                                                                                                                                                                                                                                                                                                                                                                                                                                                                                                                                                                                                                                                                                                                                                                                                                                                                                                                                                                                                                                                                                                                                                                                                                                                                                                                                                                                                                                                                                                                                                                                                                                                                                                                                                                                                 | cts for a limited time.  34, 137, exceeding the regula  PS are to stay indoors.  —  pool is continuing at Uni t 3 available in all the units. Integrate power from emergency dies  [Significance judans]  Low High                                                                                                                                                                                                                                                                                                                                                                                                                                                                                                                                                                                                                                                                                                                                                                                                                                                                                                                                                                                                                                                                                                                                                                                                                                                                                                                                                                                                                                                                                                                                                                                                                                                                                                                                                                                                                                                                                                             | and 4. grity check of electric el generator in Unit 5.                                                                                   |  |
| Evacuation INES (estimated by NISA)  Remarks  Power Station Unit Electric / Thermal Power output (MW) Type of Reactor Operation Status at the earthquake occurred Status INES (estimated by NISA)  Remarks  Power Station Unit                                                                                                                                                                                                                                                                | Radio nuclides exceeding the prefectures. The level of the Monitoring results of seawate  Level 5  Immediate threat is damage of Work to recover AC power for equipment is going on in each seawate and the seawate se | rational regulatory standard were radioactivity detected is low enorger sampled at the front coast of the 20km from NPS * People Level 5  of the fuels in the fuel pool outside or Unit 1through 6 is in progress. In unit, which must be done before on unit, which must be done before on the same standard in the units are service -> Au All the units are service and the same service and the same service are cooling function and made to the same service and the same service are core cooling function and made to the same service and the same service are core cooling function and made to the same service and the same service are considered as the same service and the same service are cooling function and made to the same service are cooling function and made to the same service are same services.                                                                                                                                                                                                                                                                                                                                                                                                                                                                                                                                                                                                                                                                                                                                                                                                                                                                                                                                                                                                                                                                                                                                                                                                                                                                                                 | detected in milk produced in Fulugh not to do harm to the healt estation showed that radioactive who live between 20km to 30km.  Level 5  the containment vessel. The operation of External AC power has reached energizing them. External AC power has reached energizing them. External AC power has reached energizing them. External AC power Station  BWR-5  Jacomatic Shutdown  In cold shutdown  Station of the reactor present the unit into cold shutdown state border.                                                                                                                                                                                                                                                                                                                                                                                                                                                                                                                                                                                                                                                                                                                                                                                                                                                                                                                                                                                                                                                                                                                                                                                                                                                                                                                                                                                                                                                                                                                                                                                                                                               | kushima prefecture and spinach ph of people who take those produce Iodine, I–131, and Cesium, Cs–13 m from the Fukushima Dai–ichi NF Level 3  peration for spraying water to the to Unit 2, 4, 5 and 6 and is now at power has partly replaced with the BWR–5  BWR–5  Level 3  astically.  ssure vessel using make-up water e one by one.  [Source]                                                                                                                                                                                                                                                                                                                                                                                                                                                                                                                                                                                                                                                                                                                                                                                                                                                                                                                                                                                                                                                                                                                                                                                                                                                                                                                                                                                                                                                                                                                                                                                                                                                                                                                                                                           | cts for a limited time.  34, 137, exceeding the regula  PS are to stay indoors.  pool is continuing at Uni t 3 available in all the units. Integrate power from emergency diese power from emergency diese Low  High Severe (Need                                                                                                                                                                                                                                                                                                                                                                                                                                                                                                                                                                                                                                                                                                                                                                                                                                                                                                                                                                                                                                                                                                                                                                                                                                                                                                                                                                                                                                                                                                                                                                                                                                                                                                                                                                                                                                                                                              | and 4. grity check of electric el generator in Unit 5.  ged by JAIF]  d immediate action)                                                |  |
| Evacuation INES (estimated by NISA)  Remarks  Power Station Unit Electric / Thermal Power output (MW) Type of Reactor Operation Status at the earthquake occurred Status INES (estimated by NISA)  Remarks  Power Station Unit Operation Status at the earthquake occurred                                                                                                                                                                                                                    | Radio nuclides exceeding the prefectures. The level of the Monitoring results of seawate  Level 5  Immediate threat is damage of Work to recover AC power for equipment is going on in each seawate and the seawate se | national regulatory standard were e radioactivity detected is low enorger sampled at the front coast of the 20km from NPS * People Level 5  of the fuels in the fuel pool outside or Unit 1through 6 is in progress. In unit, which must be done before on unit, which must be done before on the fuel pool outside or Unit 1through 6 is in progress. In unit, which must be done before on unit, which must be  | detected in milk produced in Fulugh not to do harm to the healt estation showed that radioactive who live between 20km to 30km.  Level 5  the containment vessel. The operation of External AC power has reached energizing them. External AC power Station  BWR-5  utomatic Shutdown end in cold shutdown automotion water into the reactor presented the unit into cold shutdown state border.                                                                                                                                                                                                                                                                                                                                                                                                                                                                                                                                                                                                                                                                                                                                                                                                                                                                                                                                                                                                                                                                                                                                                                                                                                                                                                                                                                                                                                                                                                                                                                                  | kushima prefecture and spinach ph of people who take those produce Iodine, I–131, and Cesium, Cs–13 m from the Fukushima Dai–ichi NF Level 3  peration for spraying water to the to Unit 2, 4, 5 and 6 and is now at power has partly replaced with the BWR–5  BWR–5  Level 3  astically.  ssure vessel using make-up water e one by one.  [Source]                                                                                                                                                                                                                                                                                                                                                                                                                                                                                                                                                                                                                                                                                                                                                                                                                                                                                                                                                                                                                                                                                                                                                                                                                                                                                                                                                                                                                                                                                                                                                                                                                                                                                                                                                                           | cts for a limited time.  34, 137, exceeding the regula  PS are to stay indoors.  pool is continuing at Uni t 3 available in all the units. Integrate power from emergency diese power from emergency diese Low  High Severe (Need                                                                                                                                                                                                                                                                                                                                                                                                                                                                                                                                                                                                                                                                                                                                                                                                                                                                                                                                                                                                                                                                                                                                                                                                                                                                                                                                                                                                                                                                                                                                                                                                                                                                                                                                                                                                                                                                                              | and 4. grity check of electric el generator in Unit 5.  ged by JAIF]  d immediate action)                                                |  |
| Evacuation INES (estimated by NISA)  Remarks  Power Station Unit Electric / Thermal Power output (MW) Type of Reactor Operation Status at the earthquake occurred Status INES (estimated by NISA)  Remarks  Power Station Unit Operation Status at the earthquake occurred Status                                                                                                                                                                                                             | Radio nuclides exceeding the prefectures. The level of the Monitoring results of seawate  Level 5  Immediate threat is damage of Work to recover AC power for equipment is going on in each seawate and the seawate se | national regulatory standard were e radioactivity detected is low enorger sampled at the front coast of the 20km from NPS * People Level 5  of the fuels in the fuel pool outside or Unit 1through 6 is in progress. In unit, which must be done before on unit, which must be done before on the fuel pool outside or Unit 1through 6 is in progress. In unit, which must be done before on unit, which must be  | detected in milk produced in Fulugh not to do harm to the healt estation showed that radioactive who live between 20km to 30km.  Level 5  the containment vessel. The operation of External AC power has reached energizing them. External AC power Station  BWR-5  utomatic Shutdown end in cold shutdown automotion water into the reactor presented the unit into cold shutdown state border.                                                                                                                                                                                                                                                                                                                                                                                                                                                                                                                                                                                                                                                                                                                                                                                                                                                                                                                                                                                                                                                                                                                                                                                                                                                                                                                                                                                                                                                                                                                                                                                  | kushima prefecture and spinach ph of people who take those produce Iodine, I–131, and Cesium, Cs–13 m from the Fukushima Dai–ichi NF Level 3  peration for spraying water to the to Unit 2, 4, 5 and 6 and is now at power has partly replaced with the BWR–5  BWR–5  Level 3  astically.  ssure vessel using make-up water e one by one.  [Source]                                                                                                                                                                                                                                                                                                                                                                                                                                                                                                                                                                                                                                                                                                                                                                                                                                                                                                                                                                                                                                                                                                                                                                                                                                                                                                                                                                                                                                                                                                                                                                                                                                                                                                                                                                           | cts for a limited time.  34, 137, exceeding the regula  PS are to stay indoors.  pool is continuing at Uni t 3 available in all the units. Integer power from emergency dies  [Significance judant Low High Severe (Need                                                                                                                                                                                                                                                                                                                                                                                                                                                                                                                                                                                                                                                                                                                                                                                                                                                                                                                                                                                                                                                                                                                                                                                                                                                                                                                                                                                                                                                                                                                                                                                                                                                                                                                                                                                                                                                                                                       | and 4. grity check of electricel generator in Unit 5.  ged by JAIF]  d immediate action)                                                 |  |
| Evacuation INES (estimated by NISA)  Remarks  Power Station Unit Electric / Thermal Power output (MW) Type of Reactor Operation Status at the earthquake occurred Status INES (estimated by NISA)  Remarks  Power Station Unit Operation Status at the earthquake occurred Status Remarks                                                                                                                                                                                                     | Radio nuclides exceeding the prefectures. The level of the Monitoring results of seawate  Level 5  Immediate threat is damage of Work to recover AC power for equipment is going on in each seawate and the seawate se | national regulatory standard were e radioactivity detected is low enorger sampled at the front coast of the 20km from NPS * People Level 5  of the fuels in the fuel pool outside or Unit 1through 6 is in progress. In unit, which must be done before on unit, which must be done before on the fuel pool outside or Unit 1through 6 is in progress. In unit, which must be done before on unit, which must be  | detected in milk produced in Fulugh not to do harm to the healt estation showed that radioactive who live between 20km to 30km.  Level 5  the containment vessel. The operation of External AC power has reached energizing them. External AC power Station  BWR-5  utomatic Shutdown end in cold shutdown automotion water into the reactor presented the unit into cold shutdown state border.                                                                                                                                                                                                                                                                                                                                                                                                                                                                                                                                                                                                                                                                                                                                                                                                                                                                                                                                                                                                                                                                                                                                                                                                                                                                                                                                                                                                                                                                                                                                                                                  | kushima prefecture and spinach ph of people who take those produce Iodine, I–131, and Cesium, Cs–13 m from the Fukushima Dai–ichi NF Level 3  peration for spraying water to the to Unit 2, 4, 5 and 6 and is now as power has partly replaced with the BWR–5  Level 3  BWR–5  Level 3  natically. ssure vessel using make-up water e one by one.  [Source] Government Nuclear Emerg NISA: News Release (-3/22)                                                                                                                                                                                                                                                                                                                                                                                                                                                                                                                                                                                                                                                                                                                                                                                                                                                                                                                                                                                                                                                                                                                                                                                                                                                                                                                                                                                                                                                                                                                                                                                                                                                                                                               | cts for a limited time.  34, 137, exceeding the regula  PS are to stay indoors.  pool is continuing at Uni t 3 available in all the units. Integer power from emergency dies  [Significance judant Low High Severe (Need                                                                                                                                                                                                                                                                                                                                                                                                                                                                                                                                                                                                                                                                                                                                                                                                                                                                                                                                                                                                                                                                                                                                                                                                                                                                                                                                                                                                                                                                                                                                                                                                                                                                                                                                                                                                                                                                                                       | and 4. grity check of electricel generator in Unit 5.  ged by JAIF]  d immediate action)  s: News Release (-3/22 16:00 Press conference  |  |
| Evacuation INES (estimated by NISA)  Remarks  Power Station Unit Electric / Thermal Power output (MW) Type of Reactor Operation Status at the earthquake occurred Status INES (estimated by NISA)  Remarks                                                                                                                                                                                                                                                                                    | Radio nuclides exceeding the prefectures. The level of the Monitoring results of seawate  Level 5  Immediate threat is damage of Work to recover AC power for equipment is going on in each seawate and the seawate se | national regulatory standard were the radioactivity detected is low enorger sampled at the front coast of the 20km from NPS * People Level 5  of the fuels in the fuel pool outside or Unit 1through 6 is in progress. In unit, which must be done before on unit, which must be done before on the fuel pool outside or Unit 1through 6 is in progress. In unit, which must be done before on the fuel pool outside or Unit 1through 6 is in progress. In unit, which must be done before on the fuel pool outside or Unit 1through 6 is in progress. In unit, which must be done before on the fuel pool outside or Unit 1through 6 is in progress. In unit, which must be done before on the fuel pool outside or Unit 1through 6 is in progress. In unit, which must be done before on the fuel pool outside or Unit 1through 6 is in progress. In unit, which must be done before on the fuel pool outside or Unit 1through 6 is in progress. In unit, which must be done before on the fuel pool outside or Unit 1through 6 is in progress. In unit, which must be done before on the fuel pool outside or Unit 1through 6 is in progress. In unit, which must be done before on the fuel pool outside or Unit 1through 6 is in progress. In unit, which must be done before or uni | detected in milk produced in Fulugh not to do harm to the healt estation showed that radioactive who live between 20km to 30km.  Level 5  the containment vessel. The operation of External AC power has reached energizing them. External AC power has reached energizing them. External AC power station of Exte | kushima prefecture and spinach ph of people who take those produce Iodine, I–131, and Cesium, Cs–13 m from the Fukushima Dai–ichi NF Level 3  peration for spraying water to the to Unit 2, 4, 5 and 6 and is now as power has partly replaced with the Dai–ichi NF Level 3  BWR–5  Level 3  BWR–5  Level 3  Catically.  Saure vessel using make-up water e one by one.  [Source]  Government Nuclear Emerg NISA: News Release (-3/22 TEPCO: Press Release (-3/22 | Cts for a limited time.  34, 137, exceeding the regular  PS are to stay indoors.  pool is continuing at Uni t 3 available in all the units. Integrate power from emergency diese Low  High Severe (Need Server and Server an | and 4. grity check of electric el generator in Unit 5.  ged by JAIF]  d immediate action)  s: News Release (-3/22 16:00 Press conference |  |
| Evacuation INES (estimated by NISA)  Remarks  Power Station Unit Electric / Thermal Power output (MW) Type of Reactor Operation Status at the earthquake occurred Status INES (estimated by NISA)  Remarks  Power Station Unit Operation Status at the earthquake occurred Status Remarks  Power Station Operation Status at the earthquake occurred Status Remarks  Power Station Operation Status at the earthquake occurred                                                                | Radio nuclides exceeding the prefectures. The level of the Monitoring results of seawate  Level 5  Immediate threat is damage of Work to recover AC power for equipment is going on in each seawate and the seawate se | national regulatory standard were the radioactivity detected is low enough rampled at the front coast of the 20km from NPS * People Level 5  of the fuels in the fuel pool outside or Unit 1through 6 is in progress. In unit, which must be done before on unit, whi | detected in milk produced in Fulugh not to do harm to the healt estation showed that radioactive who live between 20km to 30km.  Level 5  the containment vessel. The operation of External AC power has reached energizing them. External AC power has reached energizing them. External AC power station of Exte | kushima prefecture and spinach ph of people who take those produce Iodine, I–131, and Cesium, Cs–13 m from the Fukushima Dai–ichi NF Level 3  peration for spraying water to the to Unit 2, 4, 5 and 6 and is now as power has partly replaced with the Dai–ichi NF Level 3  BWR–5  Level 3  BWR–5  Level 3  Captaically.  Surre vessel using make-up water to one by one.  [Source]  Government Nuclear Emergy  NISA: News Release (-3/22)  TEPCO: Press Release (-3/22)  [Abbreviations]  INES: International Nuclear                                                                                                                                                                                                                                                                                                                                                                                                                                                                                                                                                                                                                                                                                                                                                                                                                                                                                                                                                                                                                                                                                                                                                                                                                                                                                                                                                                                                                                                                                                                                                                                                       | Cts for a limited time.  34, 137, exceeding the regular  PS are to stay indoors.  pool is continuing at Uni t 3 available in all the units. Integrate power from emergency diese power from emergency diese Low  High Severe (Need 212:30), Press conference /22 15:30), Press Conference /22 15:30), Press Conference /22 15:30), Press Conference /22 15:30)                                                                                                                                                                                                                                                                                                                                                                                                                                                                                                                                                                                                                                                                                                                                                                                                                                                                                                                                                                                                                                                                                                                                                                                                                                                                                                                                                                                                                                                                                                                                                                                                                                                                                                                                                                 | and 4. grity check of electric el generator in Unit 5.  ged by JAIF]  d immediate action)  s: News Release (-3/22 16:00 Press conference |  |
| Evacuation INES (estimated by NISA)  Remarks  Power Station Unit Electric / Thermal Power output (MW) Type of Reactor Operation Status at the earthquake occurred Status INES (estimated by NISA)  Remarks  Power Station Unit Operation Status at the earthquake occurred Status Remarks  Power Station Operation Status at the earthquake occurred Status Remarks  Power Station Operation Status at the earthquake occurred Status Status                                                  | Radio nuclides exceeding the prefectures. The level of the Monitoring results of seawate  Level 5  Immediate threat is damage of Work to recover AC power for equipment is going on in each seawate and the seawate se | national regulatory standard were the radioactivity detected is low enough resampled at the front coast of the 20km from NPS * People Level 5  of the fuels in the fuel pool outside or Unit 1through 6 is in progress. In unit, which must be done before on unit, which must be done before on the standard of the unit, which must be done before on the standard of the unit, which must be done before on the unit, | detected in milk produced in Fulugh not to do harm to the healt estation showed that radioactive who live between 20km to 30km.  Level 5  the containment vessel. The operation of External AC power has reached energizing them. External AC power has reached energizing them. External AC power station of Exte | kushima prefecture and spinach ph of people who take those produce Iodine, I–131, and Cesium, Cs–13 m from the Fukushima Dai–ichi NF Level 3  peration for spraying water to the to Unit 2, 4, 5 and 6 and is now at power has partly replaced with the sower has partly replaced with the second by one.  BWR-5  Level 3  atically. Sure vessel using make-up water to one by one.  [Source] Government Nuclear Emerg NISA: News Release (-3/22 TEPCO: Press Release (-3/22 TEPCO: Press Release (-3/22 TEPCO: Press Release (-3/22 TEPCO: NISA: Nuclear and Indust NISA: Nuclear and Indust                                                                                                                                                                                                                                                                                                                                                                                                                                                                                                                                                                                                                                                                                                                                                                                                                                                                                                                                                                                                                                                                                                                                                                                                                                                                                                                                                                                                                                                                                                                                 | cts for a limited time. 34, 137, exceeding the regula PS are to stay indoors.  pool is continuing at Uni t 3 available in all the units. Integrate power from emergency diese Low High Severe (Need 2 12:30), Press conference /22 15:30), Press Conference ar Event Scale trial Safety Agency                                                                                                                                                                                                                                                                                                                                                                                                                                                                                                                                                                                                                                                                                                                                                                                                                                                                                                                                                                                                                                                                                                                                                                                                                                                                                                                                                                                                                                                                                                                                                                                                                                                                                                                                                                                                                                 | and 4. grity check of electric el generator in Unit 5.  ged by JAIF]  d immediate action)  s: News Release (-3/22 16:00 Press conference |  |
| Evacuation NES (estimated by NISA)  Remarks  Power Station Unit Electric / Thermal Power output (MW) Type of Reactor Operation Status at the earthquake occurred Status NES (estimated by NISA)  Remarks  Power Station Unit Operation Status at the earthquake occurred Status Remarks  Power Station Operation Status at the earthquake occurred Status Operation Status at the earthquake occurred Operation Status at the earthquake occurred Operation Status at the earthquake occurred | Radio nuclides exceeding the prefectures. The level of the Monitoring results of seawate  Level 5  Immediate threat is damage of Work to recover AC power for equipment is going on in each seawate and the seawate se | national regulatory standard were the radioactivity detected is low enough rampled at the front coast of the 20km from NPS * People Level 5  of the fuels in the fuel pool outside or Unit 1through 6 is in progress. In unit, which must be done before on unit, whi | detected in milk produced in Fulugh not to do harm to the healt estation showed that radioactive who live between 20km to 30km.  Level 5  the containment vessel. The operation of External AC power has reached energizing them. External AC power has reached energizing them. External AC power station of Exte | kushima prefecture and spinach ph of people who take those produce Iodine, I–131, and Cesium, Cs–13 m from the Fukushima Dai–ichi NF Level 3  peration for spraying water to the to Unit 2, 4, 5 and 6 and is now as power has partly replaced with the Dai–ichi NF Level 3  BWR–5  Level 3  BWR–5  Level 3  Captaically.  Surre vessel using make-up water to one by one.  [Source]  Government Nuclear Emergy  NISA: News Release (-3/22)  TEPCO: Press Release (-3/22)  [Abbreviations]  INES: International Nuclear                                                                                                                                                                                                                                                                                                                                                                                                                                                                                                                                                                                                                                                                                                                                                                                                                                                                                                                                                                                                                                                                                                                                                                                                                                                                                                                                                                                                                                                                                                                                                                                                       | cts for a limited time. 34, 137, exceeding the regula PS are to stay indoors.  pool is continuing at Uni t 3 available in all the units. Integrate power from emergency diese Low High Severe (Need 2 12:30), Press conference /22 15:30), Press Conference ar Event Scale trial Safety Agency                                                                                                                                                                                                                                                                                                                                                                                                                                                                                                                                                                                                                                                                                                                                                                                                                                                                                                                                                                                                                                                                                                                                                                                                                                                                                                                                                                                                                                                                                                                                                                                                                                                                                                                                                                                                                                 | and 4. grity check of electric el generator in Unit 5.  ged by JAIF]  d immediate action)  s: News Release (-3/22 16:0 Press conference  |  |