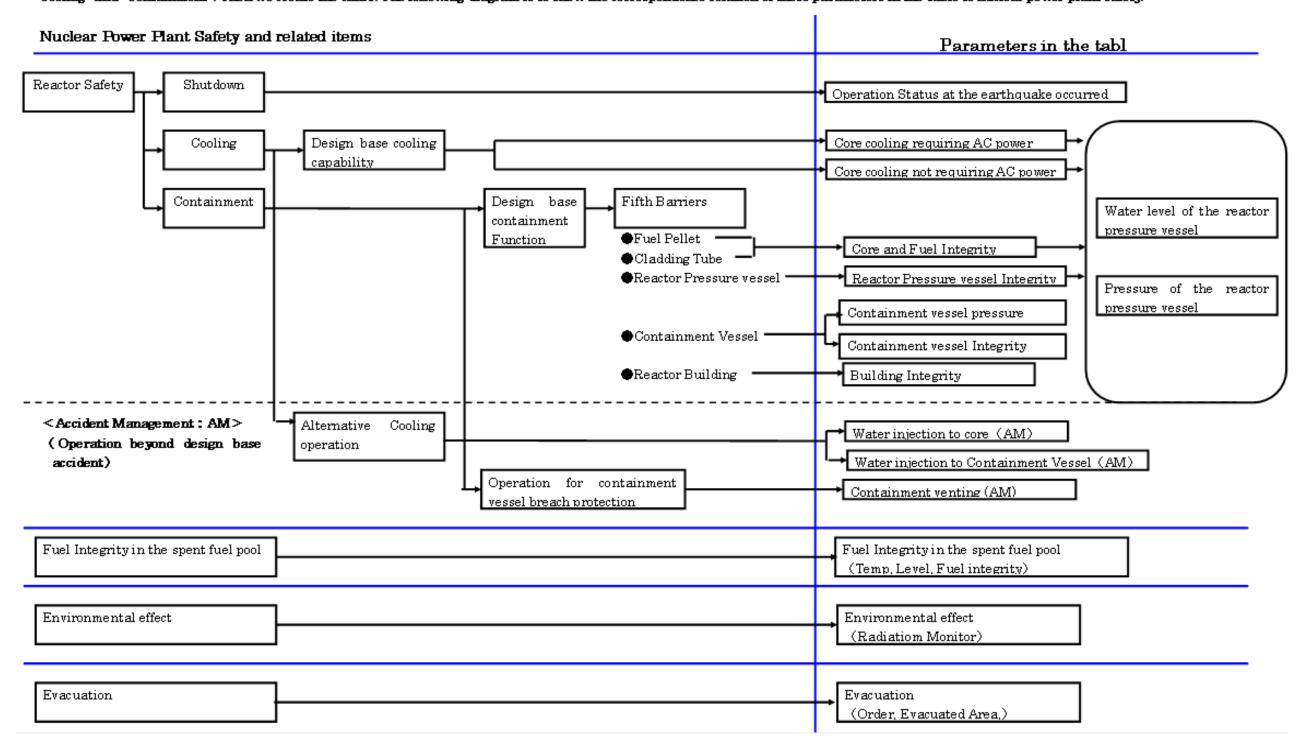

# Status of nuclear power plants in Fukushima as of 21:00 March 22 (Estimated by JAIF)

|   |   | 0 | - |
|---|---|---|---|
| ( | 7 | A | _ |
|   | 7 | X | 2 |
|   | 4 |   |   |

| Power Station                                                                                                                                                                                                                                                                                                                                                                                                                                                                                 | Fukushima Dai−ichi Nuclear Power Station                                                                                                                                                                                                                                                                                                                                                                                                                                                                                                                                                                                                                                                                                                                                                                                                                                                                                                                                                                                                                                                                                                                                                                                                                                                                                                                                                                                                                                                                                                                                                                                                                                                                                                                                                                                                                                                                                                                                                                                                                                                                                       |                                                                                                                                                                                                                                                                                                                                                                                                                                                                                                                                                                                                                                                                                                                                                                                                                                                                                                                                                                                                                                                                                                                                                                                                                                                                                                                                                                                                                                                                                                                                                                                                                                                                                                                                                                                                                                                                                                                                                                                                                                                                                                                                |                                                                                                                                                                                                                                                                                                                                                                                                                                                                                                                                                                                                                                                                                                                                                                                                                                                                                                                                                                                                                                                                                                                                                                                                                                                                                                                                                                                                                                                                                                                                                                                                                                                                                                                                                                                                                                                                                                                                                                                                                                                                                                                                |                                                                                                                                                                                                                                                                                                                                                                                                                                                                                                                                                                                                                                                                                                                                                                                                                                                                                                                                                                                                                                                                                                                                                                                                                                                                                                                                                                                                                                                                                                                                                                                                                                                                                                                                                                                                                                                                                                                                                                                                                                                                                                                               |                                                                                                                                                                                                                                                                                                                                                                                                                                                                                                                                                                                                                                                                                                                                                                                                                                                                                                                                                                                                                                                                                                                                                                                                                                                                                                                                                                                                                                                                                                                                                                                                                                                                                                                                                                                                                                                                                                                                                                                                                                                                                                                                |                                                                                                                                          |  |
|-----------------------------------------------------------------------------------------------------------------------------------------------------------------------------------------------------------------------------------------------------------------------------------------------------------------------------------------------------------------------------------------------------------------------------------------------------------------------------------------------|--------------------------------------------------------------------------------------------------------------------------------------------------------------------------------------------------------------------------------------------------------------------------------------------------------------------------------------------------------------------------------------------------------------------------------------------------------------------------------------------------------------------------------------------------------------------------------------------------------------------------------------------------------------------------------------------------------------------------------------------------------------------------------------------------------------------------------------------------------------------------------------------------------------------------------------------------------------------------------------------------------------------------------------------------------------------------------------------------------------------------------------------------------------------------------------------------------------------------------------------------------------------------------------------------------------------------------------------------------------------------------------------------------------------------------------------------------------------------------------------------------------------------------------------------------------------------------------------------------------------------------------------------------------------------------------------------------------------------------------------------------------------------------------------------------------------------------------------------------------------------------------------------------------------------------------------------------------------------------------------------------------------------------------------------------------------------------------------------------------------------------|--------------------------------------------------------------------------------------------------------------------------------------------------------------------------------------------------------------------------------------------------------------------------------------------------------------------------------------------------------------------------------------------------------------------------------------------------------------------------------------------------------------------------------------------------------------------------------------------------------------------------------------------------------------------------------------------------------------------------------------------------------------------------------------------------------------------------------------------------------------------------------------------------------------------------------------------------------------------------------------------------------------------------------------------------------------------------------------------------------------------------------------------------------------------------------------------------------------------------------------------------------------------------------------------------------------------------------------------------------------------------------------------------------------------------------------------------------------------------------------------------------------------------------------------------------------------------------------------------------------------------------------------------------------------------------------------------------------------------------------------------------------------------------------------------------------------------------------------------------------------------------------------------------------------------------------------------------------------------------------------------------------------------------------------------------------------------------------------------------------------------------|--------------------------------------------------------------------------------------------------------------------------------------------------------------------------------------------------------------------------------------------------------------------------------------------------------------------------------------------------------------------------------------------------------------------------------------------------------------------------------------------------------------------------------------------------------------------------------------------------------------------------------------------------------------------------------------------------------------------------------------------------------------------------------------------------------------------------------------------------------------------------------------------------------------------------------------------------------------------------------------------------------------------------------------------------------------------------------------------------------------------------------------------------------------------------------------------------------------------------------------------------------------------------------------------------------------------------------------------------------------------------------------------------------------------------------------------------------------------------------------------------------------------------------------------------------------------------------------------------------------------------------------------------------------------------------------------------------------------------------------------------------------------------------------------------------------------------------------------------------------------------------------------------------------------------------------------------------------------------------------------------------------------------------------------------------------------------------------------------------------------------------|-------------------------------------------------------------------------------------------------------------------------------------------------------------------------------------------------------------------------------------------------------------------------------------------------------------------------------------------------------------------------------------------------------------------------------------------------------------------------------------------------------------------------------------------------------------------------------------------------------------------------------------------------------------------------------------------------------------------------------------------------------------------------------------------------------------------------------------------------------------------------------------------------------------------------------------------------------------------------------------------------------------------------------------------------------------------------------------------------------------------------------------------------------------------------------------------------------------------------------------------------------------------------------------------------------------------------------------------------------------------------------------------------------------------------------------------------------------------------------------------------------------------------------------------------------------------------------------------------------------------------------------------------------------------------------------------------------------------------------------------------------------------------------------------------------------------------------------------------------------------------------------------------------------------------------------------------------------------------------------------------------------------------------------------------------------------------------------------------------------------------------|--------------------------------------------------------------------------------------------------------------------------------------------------------------------------------------------------------------------------------------------------------------------------------------------------------------------------------------------------------------------------------------------------------------------------------------------------------------------------------------------------------------------------------------------------------------------------------------------------------------------------------------------------------------------------------------------------------------------------------------------------------------------------------------------------------------------------------------------------------------------------------------------------------------------------------------------------------------------------------------------------------------------------------------------------------------------------------------------------------------------------------------------------------------------------------------------------------------------------------------------------------------------------------------------------------------------------------------------------------------------------------------------------------------------------------------------------------------------------------------------------------------------------------------------------------------------------------------------------------------------------------------------------------------------------------------------------------------------------------------------------------------------------------------------------------------------------------------------------------------------------------------------------------------------------------------------------------------------------------------------------------------------------------------------------------------------------------------------------------------------------------|------------------------------------------------------------------------------------------------------------------------------------------|--|
| Unit                                                                                                                                                                                                                                                                                                                                                                                                                                                                                          | 1                                                                                                                                                                                                                                                                                                                                                                                                                                                                                                                                                                                                                                                                                                                                                                                                                                                                                                                                                                                                                                                                                                                                                                                                                                                                                                                                                                                                                                                                                                                                                                                                                                                                                                                                                                                                                                                                                                                                                                                                                                                                                                                              | 2                                                                                                                                                                                                                                                                                                                                                                                                                                                                                                                                                                                                                                                                                                                                                                                                                                                                                                                                                                                                                                                                                                                                                                                                                                                                                                                                                                                                                                                                                                                                                                                                                                                                                                                                                                                                                                                                                                                                                                                                                                                                                                                              | 3                                                                                                                                                                                                                                                                                                                                                                                                                                                                                                                                                                                                                                                                                                                                                                                                                                                                                                                                                                                                                                                                                                                                                                                                                                                                                                                                                                                                                                                                                                                                                                                                                                                                                                                                                                                                                                                                                                                                                                                                                                                                                                                              | 4                                                                                                                                                                                                                                                                                                                                                                                                                                                                                                                                                                                                                                                                                                                                                                                                                                                                                                                                                                                                                                                                                                                                                                                                                                                                                                                                                                                                                                                                                                                                                                                                                                                                                                                                                                                                                                                                                                                                                                                                                                                                                                                             | 5                                                                                                                                                                                                                                                                                                                                                                                                                                                                                                                                                                                                                                                                                                                                                                                                                                                                                                                                                                                                                                                                                                                                                                                                                                                                                                                                                                                                                                                                                                                                                                                                                                                                                                                                                                                                                                                                                                                                                                                                                                                                                                                              | 6                                                                                                                                        |  |
| Electric / Thermal Power output (MW)                                                                                                                                                                                                                                                                                                                                                                                                                                                          | 460 / 1380                                                                                                                                                                                                                                                                                                                                                                                                                                                                                                                                                                                                                                                                                                                                                                                                                                                                                                                                                                                                                                                                                                                                                                                                                                                                                                                                                                                                                                                                                                                                                                                                                                                                                                                                                                                                                                                                                                                                                                                                                                                                                                                     | 784 / 2381                                                                                                                                                                                                                                                                                                                                                                                                                                                                                                                                                                                                                                                                                                                                                                                                                                                                                                                                                                                                                                                                                                                                                                                                                                                                                                                                                                                                                                                                                                                                                                                                                                                                                                                                                                                                                                                                                                                                                                                                                                                                                                                     | 784 / 2381                                                                                                                                                                                                                                                                                                                                                                                                                                                                                                                                                                                                                                                                                                                                                                                                                                                                                                                                                                                                                                                                                                                                                                                                                                                                                                                                                                                                                                                                                                                                                                                                                                                                                                                                                                                                                                                                                                                                                                                                                                                                                                                     | 784 / 2381                                                                                                                                                                                                                                                                                                                                                                                                                                                                                                                                                                                                                                                                                                                                                                                                                                                                                                                                                                                                                                                                                                                                                                                                                                                                                                                                                                                                                                                                                                                                                                                                                                                                                                                                                                                                                                                                                                                                                                                                                                                                                                                    | 784 / 2381                                                                                                                                                                                                                                                                                                                                                                                                                                                                                                                                                                                                                                                                                                                                                                                                                                                                                                                                                                                                                                                                                                                                                                                                                                                                                                                                                                                                                                                                                                                                                                                                                                                                                                                                                                                                                                                                                                                                                                                                                                                                                                                     | 1100 /3293                                                                                                                               |  |
| Type of Reactor                                                                                                                                                                                                                                                                                                                                                                                                                                                                               | BWR-3                                                                                                                                                                                                                                                                                                                                                                                                                                                                                                                                                                                                                                                                                                                                                                                                                                                                                                                                                                                                                                                                                                                                                                                                                                                                                                                                                                                                                                                                                                                                                                                                                                                                                                                                                                                                                                                                                                                                                                                                                                                                                                                          | BWR-4                                                                                                                                                                                                                                                                                                                                                                                                                                                                                                                                                                                                                                                                                                                                                                                                                                                                                                                                                                                                                                                                                                                                                                                                                                                                                                                                                                                                                                                                                                                                                                                                                                                                                                                                                                                                                                                                                                                                                                                                                                                                                                                          | BWR-4                                                                                                                                                                                                                                                                                                                                                                                                                                                                                                                                                                                                                                                                                                                                                                                                                                                                                                                                                                                                                                                                                                                                                                                                                                                                                                                                                                                                                                                                                                                                                                                                                                                                                                                                                                                                                                                                                                                                                                                                                                                                                                                          | BWR-4                                                                                                                                                                                                                                                                                                                                                                                                                                                                                                                                                                                                                                                                                                                                                                                                                                                                                                                                                                                                                                                                                                                                                                                                                                                                                                                                                                                                                                                                                                                                                                                                                                                                                                                                                                                                                                                                                                                                                                                                                                                                                                                         | BWR-4                                                                                                                                                                                                                                                                                                                                                                                                                                                                                                                                                                                                                                                                                                                                                                                                                                                                                                                                                                                                                                                                                                                                                                                                                                                                                                                                                                                                                                                                                                                                                                                                                                                                                                                                                                                                                                                                                                                                                                                                                                                                                                                          | BWR-5                                                                                                                                    |  |
| Operation Status at the earthquake occurred                                                                                                                                                                                                                                                                                                                                                                                                                                                   | In Service -> Shutdown                                                                                                                                                                                                                                                                                                                                                                                                                                                                                                                                                                                                                                                                                                                                                                                                                                                                                                                                                                                                                                                                                                                                                                                                                                                                                                                                                                                                                                                                                                                                                                                                                                                                                                                                                                                                                                                                                                                                                                                                                                                                                                         | In Service -> Shutdown                                                                                                                                                                                                                                                                                                                                                                                                                                                                                                                                                                                                                                                                                                                                                                                                                                                                                                                                                                                                                                                                                                                                                                                                                                                                                                                                                                                                                                                                                                                                                                                                                                                                                                                                                                                                                                                                                                                                                                                                                                                                                                         | In Service -> Shutdown                                                                                                                                                                                                                                                                                                                                                                                                                                                                                                                                                                                                                                                                                                                                                                                                                                                                                                                                                                                                                                                                                                                                                                                                                                                                                                                                                                                                                                                                                                                                                                                                                                                                                                                                                                                                                                                                                                                                                                                                                                                                                                         | Outage                                                                                                                                                                                                                                                                                                                                                                                                                                                                                                                                                                                                                                                                                                                                                                                                                                                                                                                                                                                                                                                                                                                                                                                                                                                                                                                                                                                                                                                                                                                                                                                                                                                                                                                                                                                                                                                                                                                                                                                                                                                                                                                        | Outage                                                                                                                                                                                                                                                                                                                                                                                                                                                                                                                                                                                                                                                                                                                                                                                                                                                                                                                                                                                                                                                                                                                                                                                                                                                                                                                                                                                                                                                                                                                                                                                                                                                                                                                                                                                                                                                                                                                                                                                                                                                                                                                         | Outage                                                                                                                                   |  |
| Core and Fuel Integrity                                                                                                                                                                                                                                                                                                                                                                                                                                                                       | Damaged                                                                                                                                                                                                                                                                                                                                                                                                                                                                                                                                                                                                                                                                                                                                                                                                                                                                                                                                                                                                                                                                                                                                                                                                                                                                                                                                                                                                                                                                                                                                                                                                                                                                                                                                                                                                                                                                                                                                                                                                                                                                                                                        | Damaged                                                                                                                                                                                                                                                                                                                                                                                                                                                                                                                                                                                                                                                                                                                                                                                                                                                                                                                                                                                                                                                                                                                                                                                                                                                                                                                                                                                                                                                                                                                                                                                                                                                                                                                                                                                                                                                                                                                                                                                                                                                                                                                        | Damaged                                                                                                                                                                                                                                                                                                                                                                                                                                                                                                                                                                                                                                                                                                                                                                                                                                                                                                                                                                                                                                                                                                                                                                                                                                                                                                                                                                                                                                                                                                                                                                                                                                                                                                                                                                                                                                                                                                                                                                                                                                                                                                                        | No fuel rods                                                                                                                                                                                                                                                                                                                                                                                                                                                                                                                                                                                                                                                                                                                                                                                                                                                                                                                                                                                                                                                                                                                                                                                                                                                                                                                                                                                                                                                                                                                                                                                                                                                                                                                                                                                                                                                                                                                                                                                                                                                                                                                  | Not Damaged                                                                                                                                                                                                                                                                                                                                                                                                                                                                                                                                                                                                                                                                                                                                                                                                                                                                                                                                                                                                                                                                                                                                                                                                                                                                                                                                                                                                                                                                                                                                                                                                                                                                                                                                                                                                                                                                                                                                                                                                                                                                                                                    | Not Damaged                                                                                                                              |  |
| Reactor Pressure Vessel Integrity                                                                                                                                                                                                                                                                                                                                                                                                                                                             | Unknown                                                                                                                                                                                                                                                                                                                                                                                                                                                                                                                                                                                                                                                                                                                                                                                                                                                                                                                                                                                                                                                                                                                                                                                                                                                                                                                                                                                                                                                                                                                                                                                                                                                                                                                                                                                                                                                                                                                                                                                                                                                                                                                        | Unknown                                                                                                                                                                                                                                                                                                                                                                                                                                                                                                                                                                                                                                                                                                                                                                                                                                                                                                                                                                                                                                                                                                                                                                                                                                                                                                                                                                                                                                                                                                                                                                                                                                                                                                                                                                                                                                                                                                                                                                                                                                                                                                                        | Unknown                                                                                                                                                                                                                                                                                                                                                                                                                                                                                                                                                                                                                                                                                                                                                                                                                                                                                                                                                                                                                                                                                                                                                                                                                                                                                                                                                                                                                                                                                                                                                                                                                                                                                                                                                                                                                                                                                                                                                                                                                                                                                                                        | Not Damaged                                                                                                                                                                                                                                                                                                                                                                                                                                                                                                                                                                                                                                                                                                                                                                                                                                                                                                                                                                                                                                                                                                                                                                                                                                                                                                                                                                                                                                                                                                                                                                                                                                                                                                                                                                                                                                                                                                                                                                                                                                                                                                                   | Not Damaged                                                                                                                                                                                                                                                                                                                                                                                                                                                                                                                                                                                                                                                                                                                                                                                                                                                                                                                                                                                                                                                                                                                                                                                                                                                                                                                                                                                                                                                                                                                                                                                                                                                                                                                                                                                                                                                                                                                                                                                                                                                                                                                    | Not Damaged                                                                                                                              |  |
| Containment Vessel Integrity                                                                                                                                                                                                                                                                                                                                                                                                                                                                  | Not Damaged                                                                                                                                                                                                                                                                                                                                                                                                                                                                                                                                                                                                                                                                                                                                                                                                                                                                                                                                                                                                                                                                                                                                                                                                                                                                                                                                                                                                                                                                                                                                                                                                                                                                                                                                                                                                                                                                                                                                                                                                                                                                                                                    | Damage Suspected                                                                                                                                                                                                                                                                                                                                                                                                                                                                                                                                                                                                                                                                                                                                                                                                                                                                                                                                                                                                                                                                                                                                                                                                                                                                                                                                                                                                                                                                                                                                                                                                                                                                                                                                                                                                                                                                                                                                                                                                                                                                                                               | Might be "Not damaged"                                                                                                                                                                                                                                                                                                                                                                                                                                                                                                                                                                                                                                                                                                                                                                                                                                                                                                                                                                                                                                                                                                                                                                                                                                                                                                                                                                                                                                                                                                                                                                                                                                                                                                                                                                                                                                                                                                                                                                                                                                                                                                         | Not Damaged                                                                                                                                                                                                                                                                                                                                                                                                                                                                                                                                                                                                                                                                                                                                                                                                                                                                                                                                                                                                                                                                                                                                                                                                                                                                                                                                                                                                                                                                                                                                                                                                                                                                                                                                                                                                                                                                                                                                                                                                                                                                                                                   | Not Damaged                                                                                                                                                                                                                                                                                                                                                                                                                                                                                                                                                                                                                                                                                                                                                                                                                                                                                                                                                                                                                                                                                                                                                                                                                                                                                                                                                                                                                                                                                                                                                                                                                                                                                                                                                                                                                                                                                                                                                                                                                                                                                                                    | Not Damaged                                                                                                                              |  |
| Core cooling requiring AC power 1 (Injection)                                                                                                                                                                                                                                                                                                                                                                                                                                                 | Not Functional                                                                                                                                                                                                                                                                                                                                                                                                                                                                                                                                                                                                                                                                                                                                                                                                                                                                                                                                                                                                                                                                                                                                                                                                                                                                                                                                                                                                                                                                                                                                                                                                                                                                                                                                                                                                                                                                                                                                                                                                                                                                                                                 | Not Functional                                                                                                                                                                                                                                                                                                                                                                                                                                                                                                                                                                                                                                                                                                                                                                                                                                                                                                                                                                                                                                                                                                                                                                                                                                                                                                                                                                                                                                                                                                                                                                                                                                                                                                                                                                                                                                                                                                                                                                                                                                                                                                                 | Not Functional                                                                                                                                                                                                                                                                                                                                                                                                                                                                                                                                                                                                                                                                                                                                                                                                                                                                                                                                                                                                                                                                                                                                                                                                                                                                                                                                                                                                                                                                                                                                                                                                                                                                                                                                                                                                                                                                                                                                                                                                                                                                                                                 | Not necessary                                                                                                                                                                                                                                                                                                                                                                                                                                                                                                                                                                                                                                                                                                                                                                                                                                                                                                                                                                                                                                                                                                                                                                                                                                                                                                                                                                                                                                                                                                                                                                                                                                                                                                                                                                                                                                                                                                                                                                                                                                                                                                                 | Functional                                                                                                                                                                                                                                                                                                                                                                                                                                                                                                                                                                                                                                                                                                                                                                                                                                                                                                                                                                                                                                                                                                                                                                                                                                                                                                                                                                                                                                                                                                                                                                                                                                                                                                                                                                                                                                                                                                                                                                                                                                                                                                                     | Functional                                                                                                                               |  |
|                                                                                                                                                                                                                                                                                                                                                                                                                                                                                               | Not i dilottorial                                                                                                                                                                                                                                                                                                                                                                                                                                                                                                                                                                                                                                                                                                                                                                                                                                                                                                                                                                                                                                                                                                                                                                                                                                                                                                                                                                                                                                                                                                                                                                                                                                                                                                                                                                                                                                                                                                                                                                                                                                                                                                              | Not I diletional                                                                                                                                                                                                                                                                                                                                                                                                                                                                                                                                                                                                                                                                                                                                                                                                                                                                                                                                                                                                                                                                                                                                                                                                                                                                                                                                                                                                                                                                                                                                                                                                                                                                                                                                                                                                                                                                                                                                                                                                                                                                                                               | Not i difetional                                                                                                                                                                                                                                                                                                                                                                                                                                                                                                                                                                                                                                                                                                                                                                                                                                                                                                                                                                                                                                                                                                                                                                                                                                                                                                                                                                                                                                                                                                                                                                                                                                                                                                                                                                                                                                                                                                                                                                                                                                                                                                               | Not necessary                                                                                                                                                                                                                                                                                                                                                                                                                                                                                                                                                                                                                                                                                                                                                                                                                                                                                                                                                                                                                                                                                                                                                                                                                                                                                                                                                                                                                                                                                                                                                                                                                                                                                                                                                                                                                                                                                                                                                                                                                                                                                                                 |                                                                                                                                                                                                                                                                                                                                                                                                                                                                                                                                                                                                                                                                                                                                                                                                                                                                                                                                                                                                                                                                                                                                                                                                                                                                                                                                                                                                                                                                                                                                                                                                                                                                                                                                                                                                                                                                                                                                                                                                                                                                                                                                |                                                                                                                                          |  |
| Core cooling requiring AC power <u>2</u><br>(Cooling through Heat Exchangers)                                                                                                                                                                                                                                                                                                                                                                                                                 | Not Functional                                                                                                                                                                                                                                                                                                                                                                                                                                                                                                                                                                                                                                                                                                                                                                                                                                                                                                                                                                                                                                                                                                                                                                                                                                                                                                                                                                                                                                                                                                                                                                                                                                                                                                                                                                                                                                                                                                                                                                                                                                                                                                                 | Not Functional                                                                                                                                                                                                                                                                                                                                                                                                                                                                                                                                                                                                                                                                                                                                                                                                                                                                                                                                                                                                                                                                                                                                                                                                                                                                                                                                                                                                                                                                                                                                                                                                                                                                                                                                                                                                                                                                                                                                                                                                                                                                                                                 | Not Functional                                                                                                                                                                                                                                                                                                                                                                                                                                                                                                                                                                                                                                                                                                                                                                                                                                                                                                                                                                                                                                                                                                                                                                                                                                                                                                                                                                                                                                                                                                                                                                                                                                                                                                                                                                                                                                                                                                                                                                                                                                                                                                                 | Not necessary                                                                                                                                                                                                                                                                                                                                                                                                                                                                                                                                                                                                                                                                                                                                                                                                                                                                                                                                                                                                                                                                                                                                                                                                                                                                                                                                                                                                                                                                                                                                                                                                                                                                                                                                                                                                                                                                                                                                                                                                                                                                                                                 | Functioning<br>(in cold shutdown)                                                                                                                                                                                                                                                                                                                                                                                                                                                                                                                                                                                                                                                                                                                                                                                                                                                                                                                                                                                                                                                                                                                                                                                                                                                                                                                                                                                                                                                                                                                                                                                                                                                                                                                                                                                                                                                                                                                                                                                                                                                                                              | Functioning<br>(in cold shutdown)                                                                                                        |  |
| Core cooling not requiring AC power                                                                                                                                                                                                                                                                                                                                                                                                                                                           | Not Functional                                                                                                                                                                                                                                                                                                                                                                                                                                                                                                                                                                                                                                                                                                                                                                                                                                                                                                                                                                                                                                                                                                                                                                                                                                                                                                                                                                                                                                                                                                                                                                                                                                                                                                                                                                                                                                                                                                                                                                                                                                                                                                                 | Not Functional                                                                                                                                                                                                                                                                                                                                                                                                                                                                                                                                                                                                                                                                                                                                                                                                                                                                                                                                                                                                                                                                                                                                                                                                                                                                                                                                                                                                                                                                                                                                                                                                                                                                                                                                                                                                                                                                                                                                                                                                                                                                                                                 | Not Functional                                                                                                                                                                                                                                                                                                                                                                                                                                                                                                                                                                                                                                                                                                                                                                                                                                                                                                                                                                                                                                                                                                                                                                                                                                                                                                                                                                                                                                                                                                                                                                                                                                                                                                                                                                                                                                                                                                                                                                                                                                                                                                                 | Not necessary                                                                                                                                                                                                                                                                                                                                                                                                                                                                                                                                                                                                                                                                                                                                                                                                                                                                                                                                                                                                                                                                                                                                                                                                                                                                                                                                                                                                                                                                                                                                                                                                                                                                                                                                                                                                                                                                                                                                                                                                                                                                                                                 | Not necessary                                                                                                                                                                                                                                                                                                                                                                                                                                                                                                                                                                                                                                                                                                                                                                                                                                                                                                                                                                                                                                                                                                                                                                                                                                                                                                                                                                                                                                                                                                                                                                                                                                                                                                                                                                                                                                                                                                                                                                                                                                                                                                                  | Not necessary                                                                                                                            |  |
| Building Integrity                                                                                                                                                                                                                                                                                                                                                                                                                                                                            | Severely Damaged<br>(Hydrogen Explosion)                                                                                                                                                                                                                                                                                                                                                                                                                                                                                                                                                                                                                                                                                                                                                                                                                                                                                                                                                                                                                                                                                                                                                                                                                                                                                                                                                                                                                                                                                                                                                                                                                                                                                                                                                                                                                                                                                                                                                                                                                                                                                       | Slightly Damaged (Hydrogen Explosion)                                                                                                                                                                                                                                                                                                                                                                                                                                                                                                                                                                                                                                                                                                                                                                                                                                                                                                                                                                                                                                                                                                                                                                                                                                                                                                                                                                                                                                                                                                                                                                                                                                                                                                                                                                                                                                                                                                                                                                                                                                                                                          |                                                                                                                                                                                                                                                                                                                                                                                                                                                                                                                                                                                                                                                                                                                                                                                                                                                                                                                                                                                                                                                                                                                                                                                                                                                                                                                                                                                                                                                                                                                                                                                                                                                                                                                                                                                                                                                                                                                                                                                                                                                                                                                                | Severely Damaged<br>(Hydrogen Explosion)                                                                                                                                                                                                                                                                                                                                                                                                                                                                                                                                                                                                                                                                                                                                                                                                                                                                                                                                                                                                                                                                                                                                                                                                                                                                                                                                                                                                                                                                                                                                                                                                                                                                                                                                                                                                                                                                                                                                                                                                                                                                                      |                                                                                                                                                                                                                                                                                                                                                                                                                                                                                                                                                                                                                                                                                                                                                                                                                                                                                                                                                                                                                                                                                                                                                                                                                                                                                                                                                                                                                                                                                                                                                                                                                                                                                                                                                                                                                                                                                                                                                                                                                                                                                                                                |                                                                                                                                          |  |
| Water Level of the Rector Pressure Vessel                                                                                                                                                                                                                                                                                                                                                                                                                                                     | Fuel exposed partially or fully                                                                                                                                                                                                                                                                                                                                                                                                                                                                                                                                                                                                                                                                                                                                                                                                                                                                                                                                                                                                                                                                                                                                                                                                                                                                                                                                                                                                                                                                                                                                                                                                                                                                                                                                                                                                                                                                                                                                                                                                                                                                                                | Fuel exposed partially or fully                                                                                                                                                                                                                                                                                                                                                                                                                                                                                                                                                                                                                                                                                                                                                                                                                                                                                                                                                                                                                                                                                                                                                                                                                                                                                                                                                                                                                                                                                                                                                                                                                                                                                                                                                                                                                                                                                                                                                                                                                                                                                                | Fuel exposed partially or fully                                                                                                                                                                                                                                                                                                                                                                                                                                                                                                                                                                                                                                                                                                                                                                                                                                                                                                                                                                                                                                                                                                                                                                                                                                                                                                                                                                                                                                                                                                                                                                                                                                                                                                                                                                                                                                                                                                                                                                                                                                                                                                | Safe                                                                                                                                                                                                                                                                                                                                                                                                                                                                                                                                                                                                                                                                                                                                                                                                                                                                                                                                                                                                                                                                                                                                                                                                                                                                                                                                                                                                                                                                                                                                                                                                                                                                                                                                                                                                                                                                                                                                                                                                                                                                                                                          | Safe                                                                                                                                                                                                                                                                                                                                                                                                                                                                                                                                                                                                                                                                                                                                                                                                                                                                                                                                                                                                                                                                                                                                                                                                                                                                                                                                                                                                                                                                                                                                                                                                                                                                                                                                                                                                                                                                                                                                                                                                                                                                                                                           | Safe                                                                                                                                     |  |
| Pressure of the Reactor Pressure Vessel                                                                                                                                                                                                                                                                                                                                                                                                                                                       | Stable                                                                                                                                                                                                                                                                                                                                                                                                                                                                                                                                                                                                                                                                                                                                                                                                                                                                                                                                                                                                                                                                                                                                                                                                                                                                                                                                                                                                                                                                                                                                                                                                                                                                                                                                                                                                                                                                                                                                                                                                                                                                                                                         | Unknown                                                                                                                                                                                                                                                                                                                                                                                                                                                                                                                                                                                                                                                                                                                                                                                                                                                                                                                                                                                                                                                                                                                                                                                                                                                                                                                                                                                                                                                                                                                                                                                                                                                                                                                                                                                                                                                                                                                                                                                                                                                                                                                        | Unknown                                                                                                                                                                                                                                                                                                                                                                                                                                                                                                                                                                                                                                                                                                                                                                                                                                                                                                                                                                                                                                                                                                                                                                                                                                                                                                                                                                                                                                                                                                                                                                                                                                                                                                                                                                                                                                                                                                                                                                                                                                                                                                                        | Safe                                                                                                                                                                                                                                                                                                                                                                                                                                                                                                                                                                                                                                                                                                                                                                                                                                                                                                                                                                                                                                                                                                                                                                                                                                                                                                                                                                                                                                                                                                                                                                                                                                                                                                                                                                                                                                                                                                                                                                                                                                                                                                                          | Safe                                                                                                                                                                                                                                                                                                                                                                                                                                                                                                                                                                                                                                                                                                                                                                                                                                                                                                                                                                                                                                                                                                                                                                                                                                                                                                                                                                                                                                                                                                                                                                                                                                                                                                                                                                                                                                                                                                                                                                                                                                                                                                                           | Safe                                                                                                                                     |  |
|                                                                                                                                                                                                                                                                                                                                                                                                                                                                                               |                                                                                                                                                                                                                                                                                                                                                                                                                                                                                                                                                                                                                                                                                                                                                                                                                                                                                                                                                                                                                                                                                                                                                                                                                                                                                                                                                                                                                                                                                                                                                                                                                                                                                                                                                                                                                                                                                                                                                                                                                                                                                                                                |                                                                                                                                                                                                                                                                                                                                                                                                                                                                                                                                                                                                                                                                                                                                                                                                                                                                                                                                                                                                                                                                                                                                                                                                                                                                                                                                                                                                                                                                                                                                                                                                                                                                                                                                                                                                                                                                                                                                                                                                                                                                                                                                | Decreasing after increase in                                                                                                                                                                                                                                                                                                                                                                                                                                                                                                                                                                                                                                                                                                                                                                                                                                                                                                                                                                                                                                                                                                                                                                                                                                                                                                                                                                                                                                                                                                                                                                                                                                                                                                                                                                                                                                                                                                                                                                                                                                                                                                   |                                                                                                                                                                                                                                                                                                                                                                                                                                                                                                                                                                                                                                                                                                                                                                                                                                                                                                                                                                                                                                                                                                                                                                                                                                                                                                                                                                                                                                                                                                                                                                                                                                                                                                                                                                                                                                                                                                                                                                                                                                                                                                                               |                                                                                                                                                                                                                                                                                                                                                                                                                                                                                                                                                                                                                                                                                                                                                                                                                                                                                                                                                                                                                                                                                                                                                                                                                                                                                                                                                                                                                                                                                                                                                                                                                                                                                                                                                                                                                                                                                                                                                                                                                                                                                                                                |                                                                                                                                          |  |
| Containment Vessel Pressure                                                                                                                                                                                                                                                                                                                                                                                                                                                                   | Stable                                                                                                                                                                                                                                                                                                                                                                                                                                                                                                                                                                                                                                                                                                                                                                                                                                                                                                                                                                                                                                                                                                                                                                                                                                                                                                                                                                                                                                                                                                                                                                                                                                                                                                                                                                                                                                                                                                                                                                                                                                                                                                                         | Stable                                                                                                                                                                                                                                                                                                                                                                                                                                                                                                                                                                                                                                                                                                                                                                                                                                                                                                                                                                                                                                                                                                                                                                                                                                                                                                                                                                                                                                                                                                                                                                                                                                                                                                                                                                                                                                                                                                                                                                                                                                                                                                                         | Mar., 20th                                                                                                                                                                                                                                                                                                                                                                                                                                                                                                                                                                                                                                                                                                                                                                                                                                                                                                                                                                                                                                                                                                                                                                                                                                                                                                                                                                                                                                                                                                                                                                                                                                                                                                                                                                                                                                                                                                                                                                                                                                                                                                                     | Safe                                                                                                                                                                                                                                                                                                                                                                                                                                                                                                                                                                                                                                                                                                                                                                                                                                                                                                                                                                                                                                                                                                                                                                                                                                                                                                                                                                                                                                                                                                                                                                                                                                                                                                                                                                                                                                                                                                                                                                                                                                                                                                                          | Safe                                                                                                                                                                                                                                                                                                                                                                                                                                                                                                                                                                                                                                                                                                                                                                                                                                                                                                                                                                                                                                                                                                                                                                                                                                                                                                                                                                                                                                                                                                                                                                                                                                                                                                                                                                                                                                                                                                                                                                                                                                                                                                                           | Safe                                                                                                                                     |  |
| Water injection to core (Accident Management)                                                                                                                                                                                                                                                                                                                                                                                                                                                 |                                                                                                                                                                                                                                                                                                                                                                                                                                                                                                                                                                                                                                                                                                                                                                                                                                                                                                                                                                                                                                                                                                                                                                                                                                                                                                                                                                                                                                                                                                                                                                                                                                                                                                                                                                                                                                                                                                                                                                                                                                                                                                                                | Continuing(Seawater)                                                                                                                                                                                                                                                                                                                                                                                                                                                                                                                                                                                                                                                                                                                                                                                                                                                                                                                                                                                                                                                                                                                                                                                                                                                                                                                                                                                                                                                                                                                                                                                                                                                                                                                                                                                                                                                                                                                                                                                                                                                                                                           | Continuing(Seawater)                                                                                                                                                                                                                                                                                                                                                                                                                                                                                                                                                                                                                                                                                                                                                                                                                                                                                                                                                                                                                                                                                                                                                                                                                                                                                                                                                                                                                                                                                                                                                                                                                                                                                                                                                                                                                                                                                                                                                                                                                                                                                                           | Not necessary                                                                                                                                                                                                                                                                                                                                                                                                                                                                                                                                                                                                                                                                                                                                                                                                                                                                                                                                                                                                                                                                                                                                                                                                                                                                                                                                                                                                                                                                                                                                                                                                                                                                                                                                                                                                                                                                                                                                                                                                                                                                                                                 | Not necessary                                                                                                                                                                                                                                                                                                                                                                                                                                                                                                                                                                                                                                                                                                                                                                                                                                                                                                                                                                                                                                                                                                                                                                                                                                                                                                                                                                                                                                                                                                                                                                                                                                                                                                                                                                                                                                                                                                                                                                                                                                                                                                                  | Not necessary                                                                                                                            |  |
| Water injection to Containment Vessel (AM)                                                                                                                                                                                                                                                                                                                                                                                                                                                    | (confirming)                                                                                                                                                                                                                                                                                                                                                                                                                                                                                                                                                                                                                                                                                                                                                                                                                                                                                                                                                                                                                                                                                                                                                                                                                                                                                                                                                                                                                                                                                                                                                                                                                                                                                                                                                                                                                                                                                                                                                                                                                                                                                                                   | to be decided(Seawater)                                                                                                                                                                                                                                                                                                                                                                                                                                                                                                                                                                                                                                                                                                                                                                                                                                                                                                                                                                                                                                                                                                                                                                                                                                                                                                                                                                                                                                                                                                                                                                                                                                                                                                                                                                                                                                                                                                                                                                                                                                                                                                        | (confirming)                                                                                                                                                                                                                                                                                                                                                                                                                                                                                                                                                                                                                                                                                                                                                                                                                                                                                                                                                                                                                                                                                                                                                                                                                                                                                                                                                                                                                                                                                                                                                                                                                                                                                                                                                                                                                                                                                                                                                                                                                                                                                                                   | Not necessary                                                                                                                                                                                                                                                                                                                                                                                                                                                                                                                                                                                                                                                                                                                                                                                                                                                                                                                                                                                                                                                                                                                                                                                                                                                                                                                                                                                                                                                                                                                                                                                                                                                                                                                                                                                                                                                                                                                                                                                                                                                                                                                 | Not necessary                                                                                                                                                                                                                                                                                                                                                                                                                                                                                                                                                                                                                                                                                                                                                                                                                                                                                                                                                                                                                                                                                                                                                                                                                                                                                                                                                                                                                                                                                                                                                                                                                                                                                                                                                                                                                                                                                                                                                                                                                                                                                                                  | Not necessary                                                                                                                            |  |
| Containment venting (AM)                                                                                                                                                                                                                                                                                                                                                                                                                                                                      | Temporally stopped                                                                                                                                                                                                                                                                                                                                                                                                                                                                                                                                                                                                                                                                                                                                                                                                                                                                                                                                                                                                                                                                                                                                                                                                                                                                                                                                                                                                                                                                                                                                                                                                                                                                                                                                                                                                                                                                                                                                                                                                                                                                                                             | Temporally stopped                                                                                                                                                                                                                                                                                                                                                                                                                                                                                                                                                                                                                                                                                                                                                                                                                                                                                                                                                                                                                                                                                                                                                                                                                                                                                                                                                                                                                                                                                                                                                                                                                                                                                                                                                                                                                                                                                                                                                                                                                                                                                                             | Temporally stopped                                                                                                                                                                                                                                                                                                                                                                                                                                                                                                                                                                                                                                                                                                                                                                                                                                                                                                                                                                                                                                                                                                                                                                                                                                                                                                                                                                                                                                                                                                                                                                                                                                                                                                                                                                                                                                                                                                                                                                                                                                                                                                             | Not necessary                                                                                                                                                                                                                                                                                                                                                                                                                                                                                                                                                                                                                                                                                                                                                                                                                                                                                                                                                                                                                                                                                                                                                                                                                                                                                                                                                                                                                                                                                                                                                                                                                                                                                                                                                                                                                                                                                                                                                                                                                                                                                                                 | Not necessary                                                                                                                                                                                                                                                                                                                                                                                                                                                                                                                                                                                                                                                                                                                                                                                                                                                                                                                                                                                                                                                                                                                                                                                                                                                                                                                                                                                                                                                                                                                                                                                                                                                                                                                                                                                                                                                                                                                                                                                                                                                                                                                  | Not necessary                                                                                                                            |  |
| Fuel Integrity in the spent fuel pool                                                                                                                                                                                                                                                                                                                                                                                                                                                         | Water injection to be considered                                                                                                                                                                                                                                                                                                                                                                                                                                                                                                                                                                                                                                                                                                                                                                                                                                                                                                                                                                                                                                                                                                                                                                                                                                                                                                                                                                                                                                                                                                                                                                                                                                                                                                                                                                                                                                                                                                                                                                                                                                                                                               | Seawater Injection conducted in Mar. 20th                                                                                                                                                                                                                                                                                                                                                                                                                                                                                                                                                                                                                                                                                                                                                                                                                                                                                                                                                                                                                                                                                                                                                                                                                                                                                                                                                                                                                                                                                                                                                                                                                                                                                                                                                                                                                                                                                                                                                                                                                                                                                      | Water level low,<br>Seawater spray continue and<br>certain effect was confirmed                                                                                                                                                                                                                                                                                                                                                                                                                                                                                                                                                                                                                                                                                                                                                                                                                                                                                                                                                                                                                                                                                                                                                                                                                                                                                                                                                                                                                                                                                                                                                                                                                                                                                                                                                                                                                                                                                                                                                                                                                                                | Water level low,<br>Seawater spray continue<br>Hydrogen from the pool exploded                                                                                                                                                                                                                                                                                                                                                                                                                                                                                                                                                                                                                                                                                                                                                                                                                                                                                                                                                                                                                                                                                                                                                                                                                                                                                                                                                                                                                                                                                                                                                                                                                                                                                                                                                                                                                                                                                                                                                                                                                                                | Pool cooling capability was recovered                                                                                                                                                                                                                                                                                                                                                                                                                                                                                                                                                                                                                                                                                                                                                                                                                                                                                                                                                                                                                                                                                                                                                                                                                                                                                                                                                                                                                                                                                                                                                                                                                                                                                                                                                                                                                                                                                                                                                                                                                                                                                          | Pool cooling capability was recovered                                                                                                    |  |
|                                                                                                                                                                                                                                                                                                                                                                                                                                                                                               | The Main Gate: 277.5 $\mu$ Sv/h                                                                                                                                                                                                                                                                                                                                                                                                                                                                                                                                                                                                                                                                                                                                                                                                                                                                                                                                                                                                                                                                                                                                                                                                                                                                                                                                                                                                                                                                                                                                                                                                                                                                                                                                                                                                                                                                                                                                                                                                                                                                                                | at 15:30. Mar. 22 North of                                                                                                                                                                                                                                                                                                                                                                                                                                                                                                                                                                                                                                                                                                                                                                                                                                                                                                                                                                                                                                                                                                                                                                                                                                                                                                                                                                                                                                                                                                                                                                                                                                                                                                                                                                                                                                                                                                                                                                                                                                                                                                     | f Service Building: 2015.0 $\mu$ Sv/I                                                                                                                                                                                                                                                                                                                                                                                                                                                                                                                                                                                                                                                                                                                                                                                                                                                                                                                                                                                                                                                                                                                                                                                                                                                                                                                                                                                                                                                                                                                                                                                                                                                                                                                                                                                                                                                                                                                                                                                                                                                                                          | n at 16:30. Mar. 21                                                                                                                                                                                                                                                                                                                                                                                                                                                                                                                                                                                                                                                                                                                                                                                                                                                                                                                                                                                                                                                                                                                                                                                                                                                                                                                                                                                                                                                                                                                                                                                                                                                                                                                                                                                                                                                                                                                                                                                                                                                                                                           |                                                                                                                                                                                                                                                                                                                                                                                                                                                                                                                                                                                                                                                                                                                                                                                                                                                                                                                                                                                                                                                                                                                                                                                                                                                                                                                                                                                                                                                                                                                                                                                                                                                                                                                                                                                                                                                                                                                                                                                                                                                                                                                                |                                                                                                                                          |  |
| Environmental effect                                                                                                                                                                                                                                                                                                                                                                                                                                                                          | prefectures. The level of the                                                                                                                                                                                                                                                                                                                                                                                                                                                                                                                                                                                                                                                                                                                                                                                                                                                                                                                                                                                                                                                                                                                                                                                                                                                                                                                                                                                                                                                                                                                                                                                                                                                                                                                                                                                                                                                                                                                                                                                                                                                                                                  | national regulatory standard were<br>e radioactivity detected is low end<br>er sampled at the front coast of the                                                                                                                                                                                                                                                                                                                                                                                                                                                                                                                                                                                                                                                                                                                                                                                                                                                                                                                                                                                                                                                                                                                                                                                                                                                                                                                                                                                                                                                                                                                                                                                                                                                                                                                                                                                                                                                                                                                                                                                                               | ugh not to do harm to the healt<br>e station showed that radioactiv                                                                                                                                                                                                                                                                                                                                                                                                                                                                                                                                                                                                                                                                                                                                                                                                                                                                                                                                                                                                                                                                                                                                                                                                                                                                                                                                                                                                                                                                                                                                                                                                                                                                                                                                                                                                                                                                                                                                                                                                                                                            | kushima prefecture and spinach p<br>h of people who take those produc<br>e Iodine, I–131, and Cesium, Cs–13                                                                                                                                                                                                                                                                                                                                                                                                                                                                                                                                                                                                                                                                                                                                                                                                                                                                                                                                                                                                                                                                                                                                                                                                                                                                                                                                                                                                                                                                                                                                                                                                                                                                                                                                                                                                                                                                                                                                                                                                                   | cts for a limited time.<br>34, 137, exceeding the regula                                                                                                                                                                                                                                                                                                                                                                                                                                                                                                                                                                                                                                                                                                                                                                                                                                                                                                                                                                                                                                                                                                                                                                                                                                                                                                                                                                                                                                                                                                                                                                                                                                                                                                                                                                                                                                                                                                                                                                                                                                                                       |                                                                                                                                          |  |
| Environmental effect  Evacuation INES (estimated by NISA)                                                                                                                                                                                                                                                                                                                                                                                                                                     | Radio nuclides exceeding the prefectures. The level of the                                                                                                                                                                                                                                                                                                                                                                                                                                                                                                                                                                                                                                                                                                                                                                                                                                                                                                                                                                                                                                                                                                                                                                                                                                                                                                                                                                                                                                                                                                                                                                                                                                                                                                                                                                                                                                                                                                                                                                                                                                                                     | national regulatory standard were<br>e radioactivity detected is low end<br>er sampled at the front coast of the                                                                                                                                                                                                                                                                                                                                                                                                                                                                                                                                                                                                                                                                                                                                                                                                                                                                                                                                                                                                                                                                                                                                                                                                                                                                                                                                                                                                                                                                                                                                                                                                                                                                                                                                                                                                                                                                                                                                                                                                               | detected in milk produced in Fuugh not to do harm to the healt<br>e station showed that radioactiv                                                                                                                                                                                                                                                                                                                                                                                                                                                                                                                                                                                                                                                                                                                                                                                                                                                                                                                                                                                                                                                                                                                                                                                                                                                                                                                                                                                                                                                                                                                                                                                                                                                                                                                                                                                                                                                                                                                                                                                                                             | kushima prefecture and spinach p<br>h of people who take those produc                                                                                                                                                                                                                                                                                                                                                                                                                                                                                                                                                                                                                                                                                                                                                                                                                                                                                                                                                                                                                                                                                                                                                                                                                                                                                                                                                                                                                                                                                                                                                                                                                                                                                                                                                                                                                                                                                                                                                                                                                                                         | cts for a limited time.<br>34, 137, exceeding the regula                                                                                                                                                                                                                                                                                                                                                                                                                                                                                                                                                                                                                                                                                                                                                                                                                                                                                                                                                                                                                                                                                                                                                                                                                                                                                                                                                                                                                                                                                                                                                                                                                                                                                                                                                                                                                                                                                                                                                                                                                                                                       |                                                                                                                                          |  |
| Evacuation                                                                                                                                                                                                                                                                                                                                                                                                                                                                                    | Radio nuclides exceeding the prefectures. The level of the Monitoring results of seawate  Level 5  Immediate threat is damage of Work to recover AC power for the preference of the preference o | national regulatory standard were the radioactivity detected is low enough sampled at the front coast of the 20km from NPS * People                                                                                                                                                                                                                                                                                                                                                                                                                                                                                                                                                                                                                                                                                                                                                                                                                                                                                                                                                                                                                                                                                                                                                                                                                                                                                                                                                                                                                                                                                                                                                                                                                                                                                                                                                                                                                                                                                                                                                                                            | detected in milk produced in Full rugh not to do harm to the healt estation showed that radioactive who live between 20km to 30km.  Level 5  the containment vessel. The operators are ached.                                                                                                                                                                                                                                                                                                                                                                                                                                                                                                                                                                                                                                                                                                                                                                                                                                                                                                                                                                                                                                                                                                                                                                                                                                                                                                                                                                                                                                                                                                                                                                                                                                                                                                                                                                                                                                                                                                                                  | kushima prefecture and spinach phof people who take those produce Iodine, I-131, and Cesium, Cs-13 me from the Fukushima Dai-ichi NF Level 3  peration for spraying water to the to Unit 2, 4, 5 and 6 and is now as                                                                                                                                                                                                                                                                                                                                                                                                                                                                                                                                                                                                                                                                                                                                                                                                                                                                                                                                                                                                                                                                                                                                                                                                                                                                                                                                                                                                                                                                                                                                                                                                                                                                                                                                                                                                                                                                                                          | cts for a limited time.  34, 137, exceeding the regula  PS are to stay indoors.  —  pool is continuing at Uni t 3 available in all the units. Integ                                                                                                                                                                                                                                                                                                                                                                                                                                                                                                                                                                                                                                                                                                                                                                                                                                                                                                                                                                                                                                                                                                                                                                                                                                                                                                                                                                                                                                                                                                                                                                                                                                                                                                                                                                                                                                                                                                                                                                            | tory limit were detected.  — and 4. grity check of electric                                                                              |  |
| Evacuation INES (estimated by NISA) Remarks                                                                                                                                                                                                                                                                                                                                                                                                                                                   | Radio nuclides exceeding the prefectures. The level of the Monitoring results of seawate  Level 5  Immediate threat is damage of Work to recover AC power for the preference of the preference o | national regulatory standard were the radioactivity detected is low enough and the front coast of the  20km from NPS * People  Level 5  of the fuels in the fuel pool outside or Unit 1through 6 is in progress. In unit, which must be done before on the radioactivity of the fuels in the fuel pool outside or Unit 1through 6 is in progress.                                                                                                                                                                                                                                                                                                                                                                                                                                                                                                                                                                                                                                                                                                                                                                                                                                                                                                                                                                                                                                                                                                                                                                                                                                                                                                                                                                                                                                                                                                                                                                                                                                                                                                                                                                              | the containment vessel. The operations AC power has reached energizing them. External AC power has reached energizing them.                                                                                                                                                                                                                                                                                                                                                                                                                                                                                                                                                                                                                                                                                                                                                                                                                                                                                                                                                                                                                                                                                                                                                                                                                                                                                                                                                                                                                                                                                                                                                                                                                                                                                                                                                                                                                                                                                                                                                                                                    | kushima prefecture and spinach phof people who take those produce Iodine, I-131, and Cesium, Cs-13 me from the Fukushima Dai-ichi NF Level 3  peration for spraying water to the to Unit 2, 4, 5 and 6 and is now as                                                                                                                                                                                                                                                                                                                                                                                                                                                                                                                                                                                                                                                                                                                                                                                                                                                                                                                                                                                                                                                                                                                                                                                                                                                                                                                                                                                                                                                                                                                                                                                                                                                                                                                                                                                                                                                                                                          | cts for a limited time.  34, 137, exceeding the regula  PS are to stay indoors.  —  pool is continuing at Uni t 3 available in all the units. Integ                                                                                                                                                                                                                                                                                                                                                                                                                                                                                                                                                                                                                                                                                                                                                                                                                                                                                                                                                                                                                                                                                                                                                                                                                                                                                                                                                                                                                                                                                                                                                                                                                                                                                                                                                                                                                                                                                                                                                                            | tory limit were detected.  — and 4. grity check of electric                                                                              |  |
| Evacuation INES (estimated by NISA)  Remarks  Power Station                                                                                                                                                                                                                                                                                                                                                                                                                                   | Radio nuclides exceeding the prefectures. The level of the Monitoring results of seawate  Level 5  Immediate threat is damage of Work to recover AC power for the preference of the preference o | national regulatory standard were the radioactivity detected is low enough and the front coast of the  20km from NPS * People  Level 5  of the fuels in the fuel pool outside or Unit 1through 6 is in progress. In unit, which must be done before on the radioactivity of the fuels in the fuel pool outside or Unit 1through 6 is in progress.                                                                                                                                                                                                                                                                                                                                                                                                                                                                                                                                                                                                                                                                                                                                                                                                                                                                                                                                                                                                                                                                                                                                                                                                                                                                                                                                                                                                                                                                                                                                                                                                                                                                                                                                                                              | detected in milk produced in Full rugh not to do harm to the healt estation showed that radioactive who live between 20km to 30km.  Level 5  the containment vessel. The operators are ached.                                                                                                                                                                                                                                                                                                                                                                                                                                                                                                                                                                                                                                                                                                                                                                                                                                                                                                                                                                                                                                                                                                                                                                                                                                                                                                                                                                                                                                                                                                                                                                                                                                                                                                                                                                                                                                                                                                                                  | kushima prefecture and spinach phof people who take those produce Iodine, I-131, and Cesium, Cs-13 mfrom the Fukushima Dai-ichi NFLevel 3  peration for spraying water to the to Unit 2, 4, 5 and 6 and is now as                                                                                                                                                                                                                                                                                                                                                                                                                                                                                                                                                                                                                                                                                                                                                                                                                                                                                                                                                                                                                                                                                                                                                                                                                                                                                                                                                                                                                                                                                                                                                                                                                                                                                                                                                                                                                                                                                                             | cts for a limited time.  34, 137, exceeding the regula  PS are to stay indoors.  —  pool is continuing at Uni t 3 available in all the units. Integ                                                                                                                                                                                                                                                                                                                                                                                                                                                                                                                                                                                                                                                                                                                                                                                                                                                                                                                                                                                                                                                                                                                                                                                                                                                                                                                                                                                                                                                                                                                                                                                                                                                                                                                                                                                                                                                                                                                                                                            | tory limit were detected.  — and 4. grity check of electric                                                                              |  |
| Evacuation INES (estimated by NISA)  Remarks  Power Station Unit                                                                                                                                                                                                                                                                                                                                                                                                                              | Radio nuclides exceeding the prefectures. The level of the Monitoring results of seawate  Level 5  Immediate threat is damage of Work to recover AC power for the preference of the preference o | national regulatory standard were le radioactivity detected is low enough er sampled at the front coast of the  20km from NPS * People  Level 5  of the fuels in the fuel pool outside or Unit 1through 6 is in progress. In unit, which must be done before of the fuels in the fuel pool outside or Unit 1through 6 is in progress.  Fukushima Dai-ni N                                                                                                                                                                                                                                                                                                                                                                                                                                                                                                                                                                                                                                                                                                                                                                                                                                                                                                                                                                                                                                                                                                                                                                                                                                                                                                                                                                                                                                                                                                                                                                                                                                                                                                                                                                      | detected in milk produced in Full rugh not to do harm to the healt estation showed that radioactive who live between 20km to 30km.  Level 5  the containment vessel. The operation of External AC power has reached energizing them. External AC power Station  Nuclear Power Station                                                                                                                                                                                                                                                                                                                                                                                                                                                                                                                                                                                                                                                                                                                                                                                                                                                                                                                                                                                                                                                                                                                                                                                                                                                                                                                                                                                                                                                                                                                                                                                                                                                                                                                                                                                                                                          | kushima prefecture and spinach phof people who take those produce Iodine, I-131, and Cesium, Cs-13 me from the Fukushima Dai-ichi NF Level 3  peration for spraying water to the to Unit 2, 4, 5 and 6 and is now as power has partly replaced with the                                                                                                                                                                                                                                                                                                                                                                                                                                                                                                                                                                                                                                                                                                                                                                                                                                                                                                                                                                                                                                                                                                                                                                                                                                                                                                                                                                                                                                                                                                                                                                                                                                                                                                                                                                                                                                                                       | cts for a limited time.  34, 137, exceeding the regula  PS are to stay indoors.  —  pool is continuing at Uni t 3 available in all the units. Integ                                                                                                                                                                                                                                                                                                                                                                                                                                                                                                                                                                                                                                                                                                                                                                                                                                                                                                                                                                                                                                                                                                                                                                                                                                                                                                                                                                                                                                                                                                                                                                                                                                                                                                                                                                                                                                                                                                                                                                            | tory limit were detected.  — and 4. grity check of electric                                                                              |  |
| Evacuation INES (estimated by NISA)  Remarks  Power Station Unit Electric / Thermal Power output (MW)                                                                                                                                                                                                                                                                                                                                                                                         | Radio nuclides exceeding the prefectures. The level of the Monitoring results of seawate  Level 5  Immediate threat is damage of Work to recover AC power for equipment is going on in each                                                                                                                                                                                                                                                                                                                                                                                                                                                                                                                                                                                                                                                                                                                                                                                                                                                                                                                                                                                                                                                                                                                                                                                                                                                                                                                                                                                                                                                                                                                                                                                                                                                                                                                                                                                                                                                                                                                                    | national regulatory standard were e radioactivity detected is low ender sampled at the front coast of the 20km from NPS * People Level 5  of the fuels in the fuel pool outside or Unit 1through 6 is in progress. In unit, which must be done before of the sample of the fuels in the fuel pool outside or Unit 1through 6 is in progress. In unit, which must be done before of the fuels in the fuel pool outside or Unit 1through 6 is in progress. In unit, which must be done before of the fuels in the fuel pool outside or Unit 1through 6 is in progress. In unit, which must be done before of the fuels in the fuel pool outside or Unit 1through 6 is in progress. In unit, which must be done before of the fuels in the fuel pool outside or Unit 1through 6 is in progress. In unit, which must be done before of the fuels in the fuel pool outside or Unit 1through 6 is in progress. In unit, which must be done before of the fuels in the fuel pool outside or Unit 1through 6 is in progress. In unit, which must be done before of the fuels in the fuel pool outside or Unit 1through 6 is in progress. In unit, which must be done before of the fuels in the fuel pool outside or Unit 1through 6 is in progress.                                                                                                                                                                                                                                                                                                                                                                                                                                                                                                                                                                                                                                                                                                                                                                                                                                                                                   | the containment vessel. The operation of the containment vessel of the containment vessel. The operation of the containment vessel of the containme | kushima prefecture and spinach phof people who take those produce Iodine, I-131, and Cesium, Cs-13 me from the Fukushima Dai-ichi NF Level 3  peration for spraying water to the to Unit 2, 4, 5 and 6 and is now as power has partly replaced with the                                                                                                                                                                                                                                                                                                                                                                                                                                                                                                                                                                                                                                                                                                                                                                                                                                                                                                                                                                                                                                                                                                                                                                                                                                                                                                                                                                                                                                                                                                                                                                                                                                                                                                                                                                                                                                                                       | cts for a limited time.  34, 137, exceeding the regula  PS are to stay indoors.  —  pool is continuing at Uni t 3 available in all the units. Integ                                                                                                                                                                                                                                                                                                                                                                                                                                                                                                                                                                                                                                                                                                                                                                                                                                                                                                                                                                                                                                                                                                                                                                                                                                                                                                                                                                                                                                                                                                                                                                                                                                                                                                                                                                                                                                                                                                                                                                            | tory limit were detected.  — and 4. grity check of electric                                                                              |  |
| Evacuation INES (estimated by NISA)  Remarks  Power Station Unit Electric / Thermal Power output (MW) Type of Reactor                                                                                                                                                                                                                                                                                                                                                                         | Radio nuclides exceeding the prefectures. The level of the Monitoring results of seawate  Level 5  Immediate threat is damage of Work to recover AC power for the preference of the preference o | national regulatory standard were regulatory s | detected in milk produced in Fulugh not to do harm to the healt estation showed that radioactive who live between 20km to 30km.  Level 5  the containment vessel. The operation External AC power has reached energizing them. External AC power has a seached energizing them.  Nuclear Power Station  3  / 3293  BWR-5                                                                                                                                                                                                                                                                                                                                                                                                                                                                                                                                                                                                                                                                                                                                                                                                                                                                                                                                                                                                                                                                                                                                                                                                                                                                                                                                                                                                                                                                                                                                                                                                                                                                                                                                                                                                       | kushima prefecture and spinach phof people who take those produce Iodine, I-131, and Cesium, Cs-13 me from the Fukushima Dai-ichi NF Level 3  peration for spraying water to the to Unit 2, 4, 5 and 6 and is now as power has partly replaced with the                                                                                                                                                                                                                                                                                                                                                                                                                                                                                                                                                                                                                                                                                                                                                                                                                                                                                                                                                                                                                                                                                                                                                                                                                                                                                                                                                                                                                                                                                                                                                                                                                                                                                                                                                                                                                                                                       | cts for a limited time.  34, 137, exceeding the regula  PS are to stay indoors.  —  pool is continuing at Uni t 3 a vailable in all the units. Integration of the power from emergency dieses                                                                                                                                                                                                                                                                                                                                                                                                                                                                                                                                                                                                                                                                                                                                                                                                                                                                                                                                                                                                                                                                                                                                                                                                                                                                                                                                                                                                                                                                                                                                                                                                                                                                                                                                                                                                                                                                                                                                  | and 4. grity check of electric el generator in Unit 5.                                                                                   |  |
| Evacuation INES (estimated by NISA)  Remarks  Power Station Unit Electric / Thermal Power output (MW) Type of Reactor Operation Status at the earthquake occurred                                                                                                                                                                                                                                                                                                                             | Radio nuclides exceeding the prefectures. The level of the Monitoring results of seawate  Level 5  Immediate threat is damage of Work to recover AC power for equipment is going on in each                                                                                                                                                                                                                                                                                                                                                                                                                                                                                                                                                                                                                                                                                                                                                                                                                                                                                                                                                                                                                                                                                                                                                                                                                                                                                                                                                                                                                                                                                                                                                                                                                                                                                                                                                                                                                                                                                                                                    | national regulatory standard were re radioactivity detected is low enough and the front coast of the  20km from NPS * People Level 5  of the fuels in the fuel pool outside or Unit 1through 6 is in progress. In unit, which must be done before of the fuels in the fuel pool outside or Unit, which must be done before of the fuels in the fuel pool outside or Unit 1through 6 is in progress.  Fukushima Dai-ni N  2  1100  BWR-5  In Service -> Au                                                                                                                                                                                                                                                                                                                                                                                                                                                                                                                                                                                                                                                                                                                                                                                                                                                                                                                                                                                                                                                                                                                                                                                                                                                                                                                                                                                                                                                                                                                                                                                                                                                                      | detected in milk produced in Fulugh not to do harm to the healt estation showed that radioactive who live between 20km to 30km. Level 5  the containment vessel. The operation and the energizing them. External AC power has reached energizing them. External AC power Station and Station are supported by the energy and the energy and the energy are supported by the energy and the energy and the energy and the energy are supported by the energy and the energy are supported by the energy and the energy and the energy are supported by the energy and the energy and the energy and the energy are supported by the energy and the energy and the energy and the energy and the energy are supported by the energy and the energy and the energy and the energy are supported by the energy and the energy are supported by the energy and the energy and the energy are supported by the energy and the energy and the energy are supported by the energy and the energy and the energy are supported by the energy and the energy are | kushima prefecture and spinach phof people who take those produce Iodine, I-131, and Cesium, Cs-13 me from the Fukushima Dai-ichi NF Level 3  peration for spraying water to the to Unit 2, 4, 5 and 6 and is now as power has partly replaced with the                                                                                                                                                                                                                                                                                                                                                                                                                                                                                                                                                                                                                                                                                                                                                                                                                                                                                                                                                                                                                                                                                                                                                                                                                                                                                                                                                                                                                                                                                                                                                                                                                                                                                                                                                                                                                                                                       | cts for a limited time.  34, 137, exceeding the regula  PS are to stay indoors.  —  pool is continuing at Uni t 3 available in all the units. Integrate power from emergency dieses.  [Significance jud                                                                                                                                                                                                                                                                                                                                                                                                                                                                                                                                                                                                                                                                                                                                                                                                                                                                                                                                                                                                                                                                                                                                                                                                                                                                                                                                                                                                                                                                                                                                                                                                                                                                                                                                                                                                                                                                                                                        | and 4. grity check of electric el generator in Unit 5.                                                                                   |  |
| Evacuation INES (estimated by NISA)  Remarks  Power Station Unit Electric / Thermal Power output (MW) Type of Reactor Operation Status at the earthquake occurred Status                                                                                                                                                                                                                                                                                                                      | Radio nuclides exceeding the prefectures. The level of the Monitoring results of seawate  Level 5  Immediate threat is damage of Work to recover AC power for equipment is going on in each seawate.                                                                                                                                                                                                                                                                                                                                                                                                                                                                                                                                                                                                                                                                                                                                                                                                                                                                                                                                                                                                                                                                                                                                                                                                                                                                                                                                                                                                                                                                                                                                                                                                                                                                                                                                                                                                                                                                                                                           | national regulatory standard were re radioactivity detected is low enough and the front coast of the  20km from NPS * People Level 5  of the fuels in the fuel pool outside or Unit 1through 6 is in progress. In unit, which must be done before of the fuels in the fuel pool outside or Unit, which must be done before of the fuels in the fuel pool outside or Unit, which must be done before of the fuels in the fuel pool outside or Unit, which must be done before of the fuels in the fuel pool outside or Unit, which must be done before of the fuels in the fuel pool outside or Unit, which must be done before of the fuels in the fuel pool outside or Unit, which must be done before of the fuels in the fuel pool outside or Unit, which must be done before of the fuels in the fuel pool outside or Unit, which must be done before of the fuels in the fuel pool outside or Unit 1through 6 is in progress.  Fukushima Dai—ni N  2  1100  BWR-5  In Service -> Au  All the units are                                                                                                                                                                                                                                                                                                                                                                                                                                                                                                                                                                                                                                                                                                                                                                                                                                                                                                                                                                                                                                                                                                                    | detected in milk produced in Fulugh not to do harm to the healt estation showed that radioactive who live between 20km to 30km.  Level 5  the containment vessel. The operation External AC power has reached energizing them. External AC power has a seached energizing them.  Nuclear Power Station  3  / 3293  BWR-5                                                                                                                                                                                                                                                                                                                                                                                                                                                                                                                                                                                                                                                                                                                                                                                                                                                                                                                                                                                                                                                                                                                                                                                                                                                                                                                                                                                                                                                                                                                                                                                                                                                                                                                                                                                                       | kushima prefecture and spinach ph of people who take those produce Iodine, I-131, and Cesium, Cs-13 m from the Fukushima Dai-ichi NF Level 3  peration for spraying water to the to Unit 2, 4, 5 and 6 and is now as power has partly replaced with the BWR-5                                                                                                                                                                                                                                                                                                                                                                                                                                                                                                                                                                                                                                                                                                                                                                                                                                                                                                                                                                                                                                                                                                                                                                                                                                                                                                                                                                                                                                                                                                                                                                                                                                                                                                                                                                                                                                                                 | cts for a limited time.  34, 137, exceeding the regula  PS are to stay indoors.  pool is continuing at Uni t 3 available in all the units. Integrate power from emergency diese [Significance jud]  [Significance jud]                                                                                                                                                                                                                                                                                                                                                                                                                                                                                                                                                                                                                                                                                                                                                                                                                                                                                                                                                                                                                                                                                                                                                                                                                                                                                                                                                                                                                                                                                                                                                                                                                                                                                                                                                                                                                                                                                                         | and 4. grity check of electric el generator in Unit 5.                                                                                   |  |
| Evacuation INES (estimated by NISA)  Remarks  Power Station Unit Electric / Thermal Power output (MW) Type of Reactor Operation Status at the earthquake occurred Status                                                                                                                                                                                                                                                                                                                      | Radio nuclides exceeding the prefectures. The level of the Monitoring results of seawate  Level 5  Immediate threat is damage of Work to recover AC power for equipment is going on in each seawate.  1  BWR-5  Level 3                                                                                                                                                                                                                                                                                                                                                                                                                                                                                                                                                                                                                                                                                                                                                                                                                                                                                                                                                                                                                                                                                                                                                                                                                                                                                                                                                                                                                                                                                                                                                                                                                                                                                                                                                                                                                                                                                                        | national regulatory standard were re radioactivity detected is low enough and the front coast of the  20km from NPS * People Level 5  of the fuels in the fuel pool outside or Unit 1through 6 is in progress. In unit, which must be done before of the fuels in the fuel pool outside or Unit, which must be done before of the fuels in the fuel pool outside or Unit, which must be done before of the fuels in the fuel pool outside or Unit, which must be done before of the fuels in the fuel pool outside or Unit, which must be done before of the fuels in the fuel pool outside or Unit, which must be done before of the fuels in the fuel pool outside or Unit 1through 6 is in progress.  Fukushima Dai-ni N  2  1100 BWR-5 In Service -> Au All the units are Level 3                                                                                                                                                                                                                                                                                                                                                                                                                                                                                                                                                                                                                                                                                                                                                                                                                                                                                                                                                                                                                                                                                                                                                                                                                                                                                                                                          | detected in milk produced in Full rugh not to do harm to the healt estation showed that radioactive who live between 20km to 30km.  Level 5  the containment vessel. The operation and the containment service energizing them. External AC power has reached energizing them. External AC power Station    3                                                                                                                                                                                                                                                                                                                                                                                                                                                                                                                                                                                                                                                                                                                                                                                                                                                                                                                                                                                                                                                                                                                                                                                                                                                                                                                                                                                                                                                                                                                                                                                                                                                                                                                                                                                                                  | kushima prefecture and spinach ph of people who take those produce Iodine, I-131, and Cesium, Cs-13 m from the Fukushima Dai-ichi NF Level 3  peration for spraying water to the to Unit 2, 4, 5 and 6 and is now appower has partly replaced with the BWR-5  BWR-5                                                                                                                                                                                                                                                                                                                                                                                                                                                                                                                                                                                                                                                                                                                                                                                                                                                                                                                                                                                                                                                                                                                                                                                                                                                                                                                                                                                                                                                                                                                                                                                                                                                                                                                                                                                                                                                           | cts for a limited time.  34, 137, exceeding the regula  PS are to stay indoors.  —  pool is continuing at Uni t 3 available in all the units. Integrate power from emergency dieses.  [Significance jud                                                                                                                                                                                                                                                                                                                                                                                                                                                                                                                                                                                                                                                                                                                                                                                                                                                                                                                                                                                                                                                                                                                                                                                                                                                                                                                                                                                                                                                                                                                                                                                                                                                                                                                                                                                                                                                                                                                        | and 4. grity check of electric el generator in Unit 5.                                                                                   |  |
| Evacuation INES (estimated by NISA) Remarks                                                                                                                                                                                                                                                                                                                                                                                                                                                   | Radio nuclides exceeding the prefectures. The level of the Monitoring results of seawate  Level 5  Immediate threat is damage of Work to recover AC power for equipment is going on in each seawate and seawate threat is damage of Work to recover AC power for equipment is going on in each seawate and seawate threat is damage of Work to recover AC power for equipment is going on in each seawate and seawate threat is damage of Work to recover AC power for equipment is going on in each seawate and seawate threat is damage of Work to recover AC power for equipment is going on in each seawate and seawate threat is damage of Work to recover AC power for equipment is going on in each seawate and seawate threat is damage of Work to recover AC power for equipment is going on in each seawate seawate and seawate seaw | rational regulatory standard were readioactivity detected is low enough resampled at the front coast of the 20km from NPS * People Level 5  of the fuels in the fuel pool outside or Unit 1through 6 is in progress. In unit, which must be done before on unit, which must be done before on the standard progress.  Fukushima Dai-ni N 2 1100  BWR-5 In Service -> Au All the units are Level 3 n full operation when the earthqual                                                                                                                                                                                                                                                                                                                                                                                                                                                                                                                                                                                                                                                                                                                                                                                                                                                                                                                                                                                                                                                                                                                                                                                                                                                                                                                                                                                                                                                                                                                                                                                                                                                                                          | detected in milk produced in Full rugh not to do harm to the healt at station showed that radioactive who live between 20km to 30km.  Level 5  the containment vessel. The operation at the containment vessel at the containment vessel at the containment vessel. The operation at the containment vessel at t | kushima prefecture and spinach ph of people who take those produce Iodine, I-131, and Cesium, Cs-13 m from the Fukushima Dai-ichi NF Level 3  peration for spraying water to the to Unit 2, 4, 5 and 6 and is now as power has partly replaced with the BWR-5  BWR-5  Level 3  atically.                                                                                                                                                                                                                                                                                                                                                                                                                                                                                                                                                                                                                                                                                                                                                                                                                                                                                                                                                                                                                                                                                                                                                                                                                                                                                                                                                                                                                                                                                                                                                                                                                                                                                                                                                                                                                                      | cts for a limited time.  34, 137, exceeding the regula  PS are to stay indoors.  —  pool is continuing at Uni t 3 available in all the units. Integrate power from emergency dies  [Significance judans]  Low High                                                                                                                                                                                                                                                                                                                                                                                                                                                                                                                                                                                                                                                                                                                                                                                                                                                                                                                                                                                                                                                                                                                                                                                                                                                                                                                                                                                                                                                                                                                                                                                                                                                                                                                                                                                                                                                                                                             | and 4. grity check of electric el generator in Unit 5.                                                                                   |  |
| Evacuation INES (estimated by NISA)  Remarks  Power Station Unit Electric / Thermal Power output (MW) Type of Reactor Operation Status at the earthquake occurred Status INES (estimated by NISA)                                                                                                                                                                                                                                                                                             | Radio nuclides exceeding the prefectures. The level of the Monitoring results of seawate  Level 5  Immediate threat is damage of Work to recover AC power for equipment is going on in each seawate and the seawate se | rational regulatory standard were the radioactivity detected is low enough as ampled at the front coast of the 20km from NPS * People Level 5  of the fuels in the fuel pool outside or Unit 1through 6 is in progress. In unit, which must be done before on unit, which must be done before on the standard of the units are Level 3  n full operation when the earthqual vailable after the quake. While inject.                                                                                                                                                                                                                                                                                                                                                                                                                                                                                                                                                                                                                                                                                                                                                                                                                                                                                                                                                                                                                                                                                                                                                                                                                                                                                                                                                                                                                                                                                                                                                                                                                                                                                                            | detected in milk produced in Full rugh not to do harm to the healt a station showed that radioactive who live between 20km to 30km.  Level 5  the containment vessel. The operation and the containment vessel in the containment vessel in cold shutdown.  BWR-5  Sutomatic Shutdown  In cold shutdown automorphic shutdown automorphi | kushima prefecture and spinach ph of people who take those produce Iodine, I-131, and Cesium, Cs-13 m from the Fukushima Dai-ichi NF Level 3  peration for spraying water to the to Unit 2, 4, 5 and 6 and is now as power has partly replaced with the BWR-5  Level 3  Level 3  attically.  ssure vessel using make-up water                                                                                                                                                                                                                                                                                                                                                                                                                                                                                                                                                                                                                                                                                                                                                                                                                                                                                                                                                                                                                                                                                                                                                                                                                                                                                                                                                                                                                                                                                                                                                                                                                                                                                                                                                                                                 | cts for a limited time.  34, 137, exceeding the regula  PS are to stay indoors.  —  pool is continuing at Uni t 3 available in all the units. Integrate power from emergency dies  [Significance judans]  Low High                                                                                                                                                                                                                                                                                                                                                                                                                                                                                                                                                                                                                                                                                                                                                                                                                                                                                                                                                                                                                                                                                                                                                                                                                                                                                                                                                                                                                                                                                                                                                                                                                                                                                                                                                                                                                                                                                                             | and 4. grity check of electric el generator in Unit 5.                                                                                   |  |
| Evacuation INES (estimated by NISA)  Remarks  Power Station Unit Electric / Thermal Power output (MW) Type of Reactor Operation Status at the earthquake occurred Status INES (estimated by NISA)                                                                                                                                                                                                                                                                                             | Radio nuclides exceeding the prefectures. The level of the Monitoring results of seawate  Level 5  Immediate threat is damage of Work to recover AC power for equipment is going on in each seawate and the seawate se | national regulatory standard were the radioactivity detected is low enough as ampled at the front coast of the 20km from NPS * People Level 5  of the fuels in the fuel pool outside or Unit 1through 6 is in progress. In unit, which must be done before the fuel pool outside or Unit 1through 6 is in progress. In unit, which must be done before the fuel pool outside or Unit 1through 6 is in progress. In unit, which must be done before the fuel pool outside or Unit 1through 6 is in progress. In unit, which must be done before the fuel pool outside or Unit 1through 6 is in progress. In Service → Au All the units are Level 3 in full operation when the earthquak vailable after the fuels. While injection ecore cooling function and made to 4.4 μ Sv/h at 15:00, Mar. 22 at NPS                                                                                                                                                                                                                                                                                                                                                                                                                                                                                                                                                                                                                                                                                                                                                                                                                                                                                                                                                                                                                                                                                                                                                                                                                                                                                                                        | detected in milk produced in Full ugh not to do harm to the healt e station showed that radioactive who live between 20km to 30km.  Level 5  the containment vessel. The operation of External AC power has reached energizing them. External AC power Station  BWR-5  utomatic Shutdown e in cold shutdown automorphic water into the reactor presente unit into cold shutdown states.                                                                                                                                                                                                                                                                                                                                                                                                                                                                                                                                                                                                                                                                                                                                                                                                                                                                                                                                                                                                                                                                                                                                                                                                                                                                                                                                                                                                                                                                                                                                                                                           | kushima prefecture and spinach ph of people who take those produce Iodine, I-131, and Cesium, Cs-13 m from the Fukushima Dai-ichi NF Level 3  peration for spraying water to the to Unit 2, 4, 5 and 6 and is now as power has partly replaced with the BWR-5  Level 3  Level 3  attically.  ssure vessel using make-up water                                                                                                                                                                                                                                                                                                                                                                                                                                                                                                                                                                                                                                                                                                                                                                                                                                                                                                                                                                                                                                                                                                                                                                                                                                                                                                                                                                                                                                                                                                                                                                                                                                                                                                                                                                                                 | cts for a limited time.  34, 137, exceeding the regula  PS are to stay indoors.  —  pool is continuing at Uni t 3 available in all the units. Integrate power from emergency dies  [Significance judans]  Low High                                                                                                                                                                                                                                                                                                                                                                                                                                                                                                                                                                                                                                                                                                                                                                                                                                                                                                                                                                                                                                                                                                                                                                                                                                                                                                                                                                                                                                                                                                                                                                                                                                                                                                                                                                                                                                                                                                             | and 4. grity check of electric el generator in Unit 5.                                                                                   |  |
| Evacuation INES (estimated by NISA)  Remarks  Power Station Unit Electric / Thermal Power output (MW) Type of Reactor Operation Status at the earthquake occurred Status INES (estimated by NISA)                                                                                                                                                                                                                                                                                             | Radio nuclides exceeding the prefectures. The level of the Monitoring results of seawate  Level 5  Immediate threat is damage of Work to recover AC power for equipment is going on in each seawate and the seawate se | rational regulatory standard were readioactivity detected is low enough resampled at the front coast of the 20km from NPS * People Level 5  of the fuels in the fuel pool outside or Unit 1through 6 is in progress. In unit, which must be done before on unit, which must be done before on the standard of the units are Level 3  In Service -> Au All the units are Level 3  In full operation when the earthqual vailable after the quake. While injection of the units are core cooling function and made to the units are standard of the units are core cooling function and made to the units are standard of the units are core cooling function and made to the units are standard of the units are standar | detected in milk produced in Full rugh not to do harm to the healt restation showed that radioactive who live between 20km to 30km.  Level 5  the containment vessel. The operation and the containment vessel reached renergizing them. External AC power has reached renergizing them. External AC power station and the containment vessel reached renergizing them. External AC power station and the containment vessel reached renergizing them. External AC power station and the containment vessel reached renergizing them. External AC power station and the containment vessel reached renergizing them. External AC power station and the containment vessel reached renergizing them. External AC power station and the containment vessel reached renergizing them. External AC power station and the containment vessel reached renergizing them. External AC power station and the containment vessel reached renergizing them. External AC power station and the containment vessel reached renergizing them. External AC power station and the containment vessel reached renergizing them. External AC power station and the containment vessel reached renergizing them. External AC power station and the containment vessel reached renergizing them. External AC power station and the containment vessel reached renergizing them.                                                                                                                                                                                                                                                                                                                                                                                                                                                                                                                                                                                                                                                                                                                                                                    | kushima prefecture and spinach ph of people who take those produce Iodine, I-131, and Cesium, Cs-13 m from the Fukushima Dai-ichi NF Level 3  peration for spraying water to the to Unit 2, 4, 5 and 6 and is now as power has partly replaced with the BWR-5  Level 3  Level 3  attically.  ssure vessel using make-up water                                                                                                                                                                                                                                                                                                                                                                                                                                                                                                                                                                                                                                                                                                                                                                                                                                                                                                                                                                                                                                                                                                                                                                                                                                                                                                                                                                                                                                                                                                                                                                                                                                                                                                                                                                                                 | cts for a limited time.  34, 137, exceeding the regula  PS are to stay indoors.  —  pool is continuing at Uni t 3 available in all the units. Integrate power from emergency dies  [Significance judans]  Low High                                                                                                                                                                                                                                                                                                                                                                                                                                                                                                                                                                                                                                                                                                                                                                                                                                                                                                                                                                                                                                                                                                                                                                                                                                                                                                                                                                                                                                                                                                                                                                                                                                                                                                                                                                                                                                                                                                             | and 4. grity check of electric el generator in Unit 5.                                                                                   |  |
| Evacuation INES (estimated by NISA)  Remarks  Power Station Unit Electric / Thermal Power output (MW) Type of Reactor Operation Status at the earthquake occurred Status INES (estimated by NISA)  Remarks                                                                                                                                                                                                                                                                                    | Radio nuclides exceeding the prefectures. The level of the Monitoring results of seawate  Level 5  Immediate threat is damage of Work to recover AC power for equipment is going on in each seawate and the seawate se | rational regulatory standard were readioactivity detected is low enough resampled at the front coast of the 20km from NPS * People Level 5  of the fuels in the fuel pool outside or Unit 1through 6 is in progress. In unit, which must be done before on unit, which must be done before on the standard of the units are Level 3  In Service -> Au All the units are Level 3  In full operation when the earthqual vailable after the quake. While injection of the units are core cooling function and made to the units are standard of the units are core cooling function and made to the units are standard of the units are core cooling function and made to the units are standard of the units are standar | detected in milk produced in Full rugh not to do harm to the healt restation showed that radioactive who live between 20km to 30km.  Level 5  the containment vessel. The operation and the containment vessel reached renergizing them. External AC power has reached renergizing them. External AC power station and the containment vessel reached renergizing them. External AC power station and the containment vessel reached renergizing them. External AC power station and the containment vessel reached renergizing them. External AC power station and the containment vessel reached renergizing them. External AC power station and the containment vessel reached renergizing them. External AC power station and the containment vessel reached renergizing them. External AC power station and the containment vessel reached renergizing them. External AC power station and the containment vessel reached renergizing them. External AC power station and the containment vessel reached renergizing them. External AC power station and the containment vessel reached renergizing them. External AC power station and the containment vessel reached renergizing them. External AC power station and the containment vessel reached renergizing them. External AC power station and the containment vessel reached renergizing them.                                                                                                                                                                                                                                                                                                                                                                                                                                                                                                                                                                                                                                                                                                                                                                    | kushima prefecture and spinach ph of people who take those produce Iodine, I–131, and Cesium, Cs–13 m from the Fukushima Dai–ichi NF Level 3  peration for spraying water to the to Unit 2, 4, 5 and 6 and is now at power has partly replaced with the BWR–5  Level 3  atically.  ssure vessel using make-up water e one by one.                                                                                                                                                                                                                                                                                                                                                                                                                                                                                                                                                                                                                                                                                                                                                                                                                                                                                                                                                                                                                                                                                                                                                                                                                                                                                                                                                                                                                                                                                                                                                                                                                                                                                                                                                                                             | cts for a limited time.  34, 137, exceeding the regula  PS are to stay indoors.  —  pool is continuing at Uni t 3 available in all the units. Integrate power from emergency dies  [Significance judans]  Low High                                                                                                                                                                                                                                                                                                                                                                                                                                                                                                                                                                                                                                                                                                                                                                                                                                                                                                                                                                                                                                                                                                                                                                                                                                                                                                                                                                                                                                                                                                                                                                                                                                                                                                                                                                                                                                                                                                             | and 4. grity check of electric el generator in Unit 5.                                                                                   |  |
| Evacuation INES (estimated by NISA)  Remarks  Power Station Unit Electric / Thermal Power output (MW) Type of Reactor Operation Status at the earthquake occurred Status INES (estimated by NISA)  Remarks                                                                                                                                                                                                                                                                                    | Radio nuclides exceeding the prefectures. The level of the Monitoring results of seawate  Level 5  Immediate threat is damage of Work to recover AC power for equipment is going on in each seawate and the seawate se | national regulatory standard were the radioactivity detected is low enough as ampled at the front coast of the 20km from NPS * People Level 5  of the fuels in the fuel pool outside or Unit 1through 6 is in progress. In unit, which must be done before the fuel pool outside or Unit 1through 6 is in progress. In unit, which must be done before the fuel pool outside or Unit 1through 6 is in progress. In unit, which must be done before the fuel pool outside or Unit 1through 6 is in progress. In unit, which must be done before the fuel pool outside or Unit 1through 6 is in progress. In Service → Au All the units are Level 3 in full operation when the earthquak vailable after the fuels. While injection ecore cooling function and made to 4.4 μ Sv/h at 15:00, Mar. 22 at NPS                                                                                                                                                                                                                                                                                                                                                                                                                                                                                                                                                                                                                                                                                                                                                                                                                                                                                                                                                                                                                                                                                                                                                                                                                                                                                                                        | detected in milk produced in Full rugh not to do harm to the healt restation showed that radioactive who live between 20km to 30km.  Level 5  the containment vessel. The operation and the containment vessel reached renergizing them. External AC power has reached renergizing them. External AC power station and the containment vessel reached renergizing them. External AC power station and the containment vessel reached renergizing them. External AC power station and the containment vessel reached renergizing them. External AC power station and the containment vessel reached renergizing them. External AC power station and the containment vessel reached renergizing them. External AC power station and the containment vessel reached renergizing them. External AC power station and the containment vessel reached renergizing them. External AC power station and the containment vessel reached renergizing them. External AC power station and the containment vessel reached renergizing them. External AC power station and the containment vessel reached renergizing them. External AC power station and the containment vessel reached renergizing them. External AC power station and the containment vessel reached renergizing them. External AC power station and the containment vessel reached renergizing them.                                                                                                                                                                                                                                                                                                                                                                                                                                                                                                                                                                                                                                                                                                                                                                    | kushima prefecture and spinach ph of people who take those produce Iodine, I-131, and Cesium, Cs-13 m from the Fukushima Dai-ichi NF Level 3  peration for spraying water to the to Unit 2, 4, 5 and 6 and is now as power has partly replaced with the BWR-5  Level 3  Level 3  attically.  ssure vessel using make-up water                                                                                                                                                                                                                                                                                                                                                                                                                                                                                                                                                                                                                                                                                                                                                                                                                                                                                                                                                                                                                                                                                                                                                                                                                                                                                                                                                                                                                                                                                                                                                                                                                                                                                                                                                                                                 | cts for a limited time.  34, 137, exceeding the regula  PS are to stay indoors.  —  pool is continuing at Uni t 3 available in all the units. Integrate power from emergency dies  [Significance judans]  Low High                                                                                                                                                                                                                                                                                                                                                                                                                                                                                                                                                                                                                                                                                                                                                                                                                                                                                                                                                                                                                                                                                                                                                                                                                                                                                                                                                                                                                                                                                                                                                                                                                                                                                                                                                                                                                                                                                                             | and 4. grity check of electric el generator in Unit 5.                                                                                   |  |
| Evacuation INES (estimated by NISA)  Remarks  Power Station Unit Electric / Thermal Power output (MW) Type of Reactor Operation Status at the earthquake occurred Status INES (estimated by NISA)  Remarks  Power Station Unit                                                                                                                                                                                                                                                                | Radio nuclides exceeding the prefectures. The level of the Monitoring results of seawate  Level 5  Immediate threat is damage of Work to recover AC power for equipment is going on in each seawate and the seawate se | rational regulatory standard were radioactivity detected is low enorger sampled at the front coast of the 20km from NPS * People Level 5  of the fuels in the fuel pool outside or Unit 1through 6 is in progress. In unit, which must be done before on unit, which must be done before on the same standard in the units are service -> Au All the units are service and the same service and the same service are cooling function and made to the same service and the same service are core cooling function and made to the same service and the same service are core cooling function and made to the same service and the same service are considered as the same service and the same service are cooling function and made to the same service are cooling function and made to the same service are same services.                                                                                                                                                                                                                                                                                                                                                                                                                                                                                                                                                                                                                                                                                                                                                                                                                                                                                                                                                                                                                                                                                                                                                                                                                                                                                                 | detected in milk produced in Fulugh not to do harm to the healt estation showed that radioactive who live between 20km to 30km.  Level 5  the containment vessel. The operation of External AC power has reached energizing them. External AC power has reached energizing them. External AC power has reached energizing them. External AC power Station  BWR-5  Jacomatic Shutdown  In cold shutdown  Station of the reactor present the unit into cold shutdown state border.                                                                                                                                                                                                                                                                                                                                                                                                                                                                                                                                                                                                                                                                                                                                                                                                                                                                                                                                                                                                                                                                                                                                                                                                                                                                                                                                                                                                                                                                                                                                                                                                                                               | kushima prefecture and spinach ph of people who take those produce Iodine, I–131, and Cesium, Cs–13 m from the Fukushima Dai–ichi NF Level 3  peration for spraying water to the to Unit 2, 4, 5 and 6 and is now at power has partly replaced with the BWR–5  BWR–5  Level 3  astically.  ssure vessel using make-up water e one by one.  [Source]                                                                                                                                                                                                                                                                                                                                                                                                                                                                                                                                                                                                                                                                                                                                                                                                                                                                                                                                                                                                                                                                                                                                                                                                                                                                                                                                                                                                                                                                                                                                                                                                                                                                                                                                                                           | cts for a limited time.  34, 137, exceeding the regula  PS are to stay indoors.  pool is continuing at Uni t 3 available in all the units. Integrate power from emergency diese power from emergency diese Low  High Severe (Need                                                                                                                                                                                                                                                                                                                                                                                                                                                                                                                                                                                                                                                                                                                                                                                                                                                                                                                                                                                                                                                                                                                                                                                                                                                                                                                                                                                                                                                                                                                                                                                                                                                                                                                                                                                                                                                                                              | and 4. grity check of electric el generator in Unit 5.  ged by JAIF]  d immediate action)                                                |  |
| Evacuation INES (estimated by NISA)  Remarks  Power Station Unit Electric / Thermal Power output (MW) Type of Reactor Operation Status at the earthquake occurred Status INES (estimated by NISA)  Remarks  Power Station Unit Operation Status at the earthquake occurred                                                                                                                                                                                                                    | Radio nuclides exceeding the prefectures. The level of the Monitoring results of seawate  Level 5  Immediate threat is damage of Work to recover AC power for equipment is going on in each seawate and the seawate se | national regulatory standard were e radioactivity detected is low enorger sampled at the front coast of the 20km from NPS * People Level 5  of the fuels in the fuel pool outside or Unit 1through 6 is in progress. In unit, which must be done before on unit, which must be done before on the fuel pool outside or Unit 1through 6 is in progress. In unit, which must be done before on unit, which must be  | detected in milk produced in Fulugh not to do harm to the healt estation showed that radioactive who live between 20km to 30km.  Level 5  the containment vessel. The operation of External AC power has reached energizing them. External AC power Station  BWR-5  utomatic Shutdown end in cold shutdown automotion water into the reactor presented the unit into cold shutdown state border.                                                                                                                                                                                                                                                                                                                                                                                                                                                                                                                                                                                                                                                                                                                                                                                                                                                                                                                                                                                                                                                                                                                                                                                                                                                                                                                                                                                                                                                                                                                                                                                  | kushima prefecture and spinach ph of people who take those produce Iodine, I–131, and Cesium, Cs–13 m from the Fukushima Dai–ichi NF Level 3  peration for spraying water to the to Unit 2, 4, 5 and 6 and is now at power has partly replaced with the BWR–5  BWR–5  Level 3  astically.  ssure vessel using make-up water e one by one.  [Source]                                                                                                                                                                                                                                                                                                                                                                                                                                                                                                                                                                                                                                                                                                                                                                                                                                                                                                                                                                                                                                                                                                                                                                                                                                                                                                                                                                                                                                                                                                                                                                                                                                                                                                                                                                           | cts for a limited time.  34, 137, exceeding the regula  PS are to stay indoors.  pool is continuing at Uni t 3 available in all the units. Integrate power from emergency diese power from emergency diese Low  High Severe (Need                                                                                                                                                                                                                                                                                                                                                                                                                                                                                                                                                                                                                                                                                                                                                                                                                                                                                                                                                                                                                                                                                                                                                                                                                                                                                                                                                                                                                                                                                                                                                                                                                                                                                                                                                                                                                                                                                              | and 4. grity check of electric el generator in Unit 5.  ged by JAIF]  d immediate action)                                                |  |
| Evacuation INES (estimated by NISA)  Remarks  Power Station Unit Electric / Thermal Power output (MW) Type of Reactor Operation Status at the earthquake occurred Status INES (estimated by NISA)  Remarks  Power Station Unit Operation Status at the earthquake occurred Status                                                                                                                                                                                                             | Radio nuclides exceeding the prefectures. The level of the Monitoring results of seawate  Level 5  Immediate threat is damage of Work to recover AC power for equipment is going on in each seawate and the seawate se | national regulatory standard were e radioactivity detected is low enorger sampled at the front coast of the 20km from NPS * People Level 5  of the fuels in the fuel pool outside or Unit 1through 6 is in progress. In unit, which must be done before on unit, which must be done before on the fuel pool outside or Unit 1through 6 is in progress. In unit, which must be done before on unit, which must be  | detected in milk produced in Fulugh not to do harm to the healt estation showed that radioactive who live between 20km to 30km.  Level 5  the containment vessel. The operation of External AC power has reached energizing them. External AC power Station  BWR-5  utomatic Shutdown end in cold shutdown automotion water into the reactor presented the unit into cold shutdown state border.                                                                                                                                                                                                                                                                                                                                                                                                                                                                                                                                                                                                                                                                                                                                                                                                                                                                                                                                                                                                                                                                                                                                                                                                                                                                                                                                                                                                                                                                                                                                                                                  | kushima prefecture and spinach ph of people who take those produce Iodine, I–131, and Cesium, Cs–13 m from the Fukushima Dai–ichi NF Level 3  peration for spraying water to the to Unit 2, 4, 5 and 6 and is now at power has partly replaced with the BWR–5  BWR–5  Level 3  astically.  ssure vessel using make-up water e one by one.  [Source]                                                                                                                                                                                                                                                                                                                                                                                                                                                                                                                                                                                                                                                                                                                                                                                                                                                                                                                                                                                                                                                                                                                                                                                                                                                                                                                                                                                                                                                                                                                                                                                                                                                                                                                                                                           | cts for a limited time.  34, 137, exceeding the regula  PS are to stay indoors.  pool is continuing at Uni t 3 available in all the units. Integer power from emergency dies  [Significance judant Low High Severe (Need                                                                                                                                                                                                                                                                                                                                                                                                                                                                                                                                                                                                                                                                                                                                                                                                                                                                                                                                                                                                                                                                                                                                                                                                                                                                                                                                                                                                                                                                                                                                                                                                                                                                                                                                                                                                                                                                                                       | and 4. grity check of electricel generator in Unit 5.  ged by JAIF]  d immediate action)                                                 |  |
| Evacuation INES (estimated by NISA)  Remarks  Power Station Unit Electric / Thermal Power output (MW) Type of Reactor Operation Status at the earthquake occurred Status INES (estimated by NISA)  Remarks  Power Station Unit Operation Status at the earthquake occurred Status Remarks                                                                                                                                                                                                     | Radio nuclides exceeding the prefectures. The level of the Monitoring results of seawate  Level 5  Immediate threat is damage of Work to recover AC power for equipment is going on in each seawate and the seawate se | national regulatory standard were e radioactivity detected is low enorger sampled at the front coast of the 20km from NPS * People Level 5  of the fuels in the fuel pool outside or Unit 1through 6 is in progress. In unit, which must be done before on unit, which must be done before on the fuel pool outside or Unit 1through 6 is in progress. In unit, which must be done before on unit, which must be  | detected in milk produced in Fulugh not to do harm to the healt estation showed that radioactive who live between 20km to 30km.  Level 5  the containment vessel. The operation of External AC power has reached energizing them. External AC power Station  BWR-5  utomatic Shutdown end in cold shutdown automotion water into the reactor presented the unit into cold shutdown state border.                                                                                                                                                                                                                                                                                                                                                                                                                                                                                                                                                                                                                                                                                                                                                                                                                                                                                                                                                                                                                                                                                                                                                                                                                                                                                                                                                                                                                                                                                                                                                                                  | kushima prefecture and spinach ph of people who take those produce Iodine, I–131, and Cesium, Cs–13 m from the Fukushima Dai–ichi NF Level 3  peration for spraying water to the to Unit 2, 4, 5 and 6 and is now as power has partly replaced with the BWR–5  Level 3  BWR–5  Level 3  natically. ssure vessel using make-up water e one by one.  [Source] Government Nuclear Emerg NISA: News Release (-3/22)                                                                                                                                                                                                                                                                                                                                                                                                                                                                                                                                                                                                                                                                                                                                                                                                                                                                                                                                                                                                                                                                                                                                                                                                                                                                                                                                                                                                                                                                                                                                                                                                                                                                                                               | cts for a limited time.  34, 137, exceeding the regula  PS are to stay indoors.  pool is continuing at Uni t 3 available in all the units. Integer power from emergency dies  [Significance judant Low High Severe (Need                                                                                                                                                                                                                                                                                                                                                                                                                                                                                                                                                                                                                                                                                                                                                                                                                                                                                                                                                                                                                                                                                                                                                                                                                                                                                                                                                                                                                                                                                                                                                                                                                                                                                                                                                                                                                                                                                                       | and 4. grity check of electricel generator in Unit 5.  ged by JAIF]  d immediate action)  s: News Release (-3/22 16:00 Press conference  |  |
| Evacuation INES (estimated by NISA)  Remarks  Power Station Unit Electric / Thermal Power output (MW) Type of Reactor Operation Status at the earthquake occurred Status INES (estimated by NISA)  Remarks                                                                                                                                                                                                                                                                                    | Radio nuclides exceeding the prefectures. The level of the Monitoring results of seawate  Level 5  Immediate threat is damage of Work to recover AC power for equipment is going on in each seawate and the seawate se | national regulatory standard were the radioactivity detected is low enorger sampled at the front coast of the 20km from NPS * People Level 5  of the fuels in the fuel pool outside or Unit 1through 6 is in progress. In unit, which must be done before on unit, which must be done before on the fuel pool outside or Unit 1through 6 is in progress. In unit, which must be done before on the fuel pool outside or Unit 1through 6 is in progress. In unit, which must be done before on the fuel pool outside or Unit 1through 6 is in progress. In unit, which must be done before on the fuel pool outside or Unit 1through 6 is in progress. In unit, which must be done before on the fuel pool outside or Unit 1through 6 is in progress. In unit, which must be done before on the fuel pool outside or Unit 1through 6 is in progress. In unit, which must be done before on the fuel pool outside or Unit 1through 6 is in progress. In unit, which must be done before on the fuel pool outside or Unit 1through 6 is in progress. In unit, which must be done before on the fuel pool outside or Unit 1through 6 is in progress. In unit, which must be done before on the fuel pool outside or Unit 1through 6 is in progress. In unit, which must be done before or uni | detected in milk produced in Fulugh not to do harm to the healt estation showed that radioactive who live between 20km to 30km.  Level 5  the containment vessel. The operation of External AC power has reached energizing them. External AC power has reached energizing them. External AC power station of Exte | kushima prefecture and spinach ph of people who take those produce Iodine, I–131, and Cesium, Cs–13 m from the Fukushima Dai–ichi NF Level 3  peration for spraying water to the to Unit 2, 4, 5 and 6 and is now as power has partly replaced with the Dai–ichi NF Level 3  BWR–5  Level 3  BWR–5  Level 3  Catically.  Saure vessel using make-up water e one by one.  [Source]  Government Nuclear Emerg NISA: News Release (-3/22 TEPCO: Press Release (-3/22 | Cts for a limited time.  34, 137, exceeding the regular  PS are to stay indoors.  pool is continuing at Uni t 3 available in all the units. Integrate power from emergency diese Low  High Severe (Need Server and Server an | and 4. grity check of electric el generator in Unit 5.  ged by JAIF]  d immediate action)  s: News Release (-3/22 16:00 Press conference |  |
| Evacuation INES (estimated by NISA)  Remarks  Power Station Unit Electric / Thermal Power output (MW) Type of Reactor Operation Status at the earthquake occurred Status INES (estimated by NISA)  Remarks  Power Station Unit Operation Status at the earthquake occurred Status Remarks  Power Station Operation Status at the earthquake occurred Status Remarks  Power Station Operation Status at the earthquake occurred                                                                | Radio nuclides exceeding the prefectures. The level of the Monitoring results of seawate  Level 5  Immediate threat is damage of Work to recover AC power for equipment is going on in each seawate and the seawate se | national regulatory standard were the radioactivity detected is low enough rampled at the front coast of the 20km from NPS * People Level 5  of the fuels in the fuel pool outside or Unit 1through 6 is in progress. In unit, which must be done before on unit, whi | detected in milk produced in Fulugh not to do harm to the healt estation showed that radioactive who live between 20km to 30km.  Level 5  the containment vessel. The operation of External AC power has reached energizing them. External AC power has reached energizing them. External AC power station of Exte | kushima prefecture and spinach ph of people who take those produce Iodine, I–131, and Cesium, Cs–13 m from the Fukushima Dai–ichi NF Level 3  peration for spraying water to the to Unit 2, 4, 5 and 6 and is now as power has partly replaced with the Dai–ichi NF Level 3  BWR–5  Level 3  BWR–5  Level 3  Captaically.  Surre vessel using make-up water to one by one.  [Source]  Government Nuclear Emergy  NISA: News Release (-3/22)  TEPCO: Press Release (-3/22)  [Abbreviations]  INES: International Nuclear                                                                                                                                                                                                                                                                                                                                                                                                                                                                                                                                                                                                                                                                                                                                                                                                                                                                                                                                                                                                                                                                                                                                                                                                                                                                                                                                                                                                                                                                                                                                                                                                       | Cts for a limited time.  34, 137, exceeding the regular  PS are to stay indoors.  pool is continuing at Uni t 3 available in all the units. Integrate power from emergency diese power from emergency diese Low  High Severe (Need 212:30), Press conference /22 15:30), Press Conference /22 15:30), Press Conference /22 15:30), Press Conference /22 15:30)                                                                                                                                                                                                                                                                                                                                                                                                                                                                                                                                                                                                                                                                                                                                                                                                                                                                                                                                                                                                                                                                                                                                                                                                                                                                                                                                                                                                                                                                                                                                                                                                                                                                                                                                                                 | and 4. grity check of electric el generator in Unit 5.  ged by JAIF]  d immediate action)  s: News Release (-3/22 16:00 Press conference |  |
| Evacuation INES (estimated by NISA)  Remarks  Power Station Unit Electric / Thermal Power output (MW) Type of Reactor Operation Status at the earthquake occurred Status INES (estimated by NISA)  Remarks  Power Station Unit Operation Status at the earthquake occurred Status Remarks  Power Station Operation Status at the earthquake occurred Status Remarks  Power Station Operation Status at the earthquake occurred Status Status                                                  | Radio nuclides exceeding the prefectures. The level of the Monitoring results of seawate  Level 5  Immediate threat is damage of Work to recover AC power for equipment is going on in each seawate and the seawate se | national regulatory standard were the radioactivity detected is low enough resampled at the front coast of the 20km from NPS * People Level 5  of the fuels in the fuel pool outside or Unit 1through 6 is in progress. In unit, which must be done before on unit, which must be done before on the standard of the unit, which must be done before on the standard of the unit, which must be done before on the unit, | detected in milk produced in Fulugh not to do harm to the healt estation showed that radioactive who live between 20km to 30km.  Level 5  the containment vessel. The operation of External AC power has reached energizing them. External AC power has reached energizing them. External AC power station of Exte | kushima prefecture and spinach ph of people who take those produce Iodine, I–131, and Cesium, Cs–13 m from the Fukushima Dai–ichi NF Level 3  peration for spraying water to the to Unit 2, 4, 5 and 6 and is now at power has partly replaced with the sower has partly replaced with the second by one.  BWR-5  Level 3  atically. Sure vessel using make-up water to one by one.  [Source] Government Nuclear Emerg NISA: News Release (-3/22 TEPCO: Press Release (-3/22 TEPCO: Press Release (-3/22 TEPCO: Press Release (-3/22 TEPCO: NISA: Nuclear and Indust NISA: Nuclear and Indust                                                                                                                                                                                                                                                                                                                                                                                                                                                                                                                                                                                                                                                                                                                                                                                                                                                                                                                                                                                                                                                                                                                                                                                                                                                                                                                                                                                                                                                                                                                                 | cts for a limited time. 34, 137, exceeding the regula PS are to stay indoors.  pool is continuing at Uni t 3 available in all the units. Integrate power from emergency diese Low High Severe (Need 2 12:30), Press conference /22 15:30), Press Conference ar Event Scale trial Safety Agency                                                                                                                                                                                                                                                                                                                                                                                                                                                                                                                                                                                                                                                                                                                                                                                                                                                                                                                                                                                                                                                                                                                                                                                                                                                                                                                                                                                                                                                                                                                                                                                                                                                                                                                                                                                                                                 | and 4. grity check of electric el generator in Unit 5.  ged by JAIF]  d immediate action)  s: News Release (-3/22 16:00 Press conference |  |
| Evacuation NES (estimated by NISA)  Remarks  Power Station Unit Electric / Thermal Power output (MW) Type of Reactor Operation Status at the earthquake occurred Status NES (estimated by NISA)  Remarks  Power Station Unit Operation Status at the earthquake occurred Status Remarks  Power Station Operation Status at the earthquake occurred Status Operation Status at the earthquake occurred Operation Status at the earthquake occurred Operation Status at the earthquake occurred | Radio nuclides exceeding the prefectures. The level of the Monitoring results of seawate  Level 5  Immediate threat is damage of Work to recover AC power for equipment is going on in each seawate and the seawate se | national regulatory standard were the radioactivity detected is low enough rampled at the front coast of the 20km from NPS * People Level 5  of the fuels in the fuel pool outside or Unit 1through 6 is in progress. In unit, which must be done before on unit, whi | detected in milk produced in Fulugh not to do harm to the healt estation showed that radioactive who live between 20km to 30km.  Level 5  the containment vessel. The operation of External AC power has reached energizing them. External AC power has reached energizing them. External AC power station of Exte | kushima prefecture and spinach ph of people who take those produce Iodine, I–131, and Cesium, Cs–13 m from the Fukushima Dai–ichi NF Level 3  peration for spraying water to the to Unit 2, 4, 5 and 6 and is now as power has partly replaced with the Dai–ichi NF Level 3  BWR–5  Level 3  BWR–5  Level 3  Captaically.  Surre vessel using make-up water to one by one.  [Source]  Government Nuclear Emergy  NISA: News Release (-3/22)  TEPCO: Press Release (-3/22)  [Abbreviations]  INES: International Nuclear                                                                                                                                                                                                                                                                                                                                                                                                                                                                                                                                                                                                                                                                                                                                                                                                                                                                                                                                                                                                                                                                                                                                                                                                                                                                                                                                                                                                                                                                                                                                                                                                       | cts for a limited time. 34, 137, exceeding the regula PS are to stay indoors.  pool is continuing at Uni t 3 available in all the units. Integrate power from emergency diese Low High Severe (Need 2 12:30), Press conference /22 15:30), Press Conference ar Event Scale trial Safety Agency                                                                                                                                                                                                                                                                                                                                                                                                                                                                                                                                                                                                                                                                                                                                                                                                                                                                                                                                                                                                                                                                                                                                                                                                                                                                                                                                                                                                                                                                                                                                                                                                                                                                                                                                                                                                                                 | and 4. grity check of electric el generator in Unit 5.  ged by JAIF]  d immediate action)  s: News Release (-3/22 16:0 Press conference  |  |